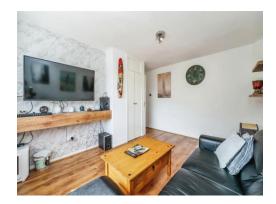

#### Lounge

10' 8" x 14' ( 3.25m x 4.27m ) Having window to the front elevation, central heating radiator and built in storage cupboard