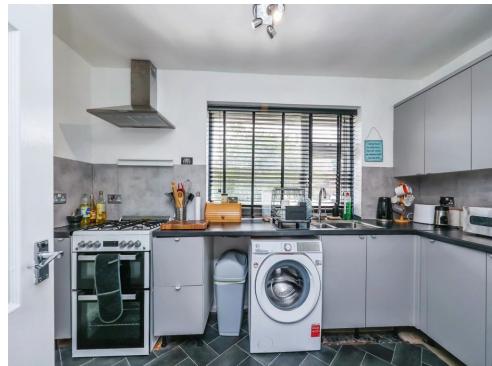

#### **Kitchen**

12' 3" x 7' 9" ( 3.73m x 2.36m )

Having a range of wall and base units with rolltop worksurface over, inset sink and drainer, space for cooker with extractor hood over, central heating boiler, space and plumbing for washing machine, space for fridge freezer, central heating radiator and window to the front elevation