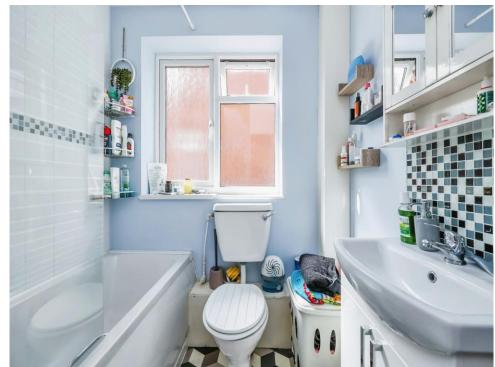

#### Bathroom

Fitted with a three piece suite comprising of panelled bath with mains fed shower over, vanity wash hand basin and low level WC, central heating radiator and obscured window to the front elevation