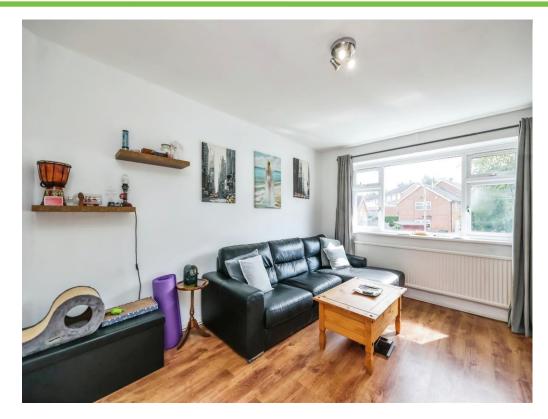

#### Lounge

10' 8" x 14' ( 3.25m x 4.27m ) Having window to the front elevation, central heating radiator and built in storage cupboard