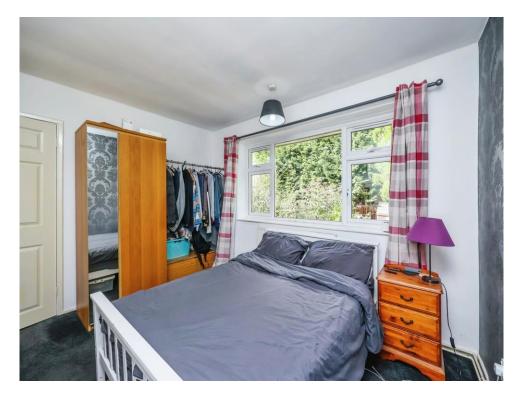

#### **Bedroom One**

12' x 10' 6" ( 3.66m x 3.20m ) Having window to the rear elevation and central heating radiator