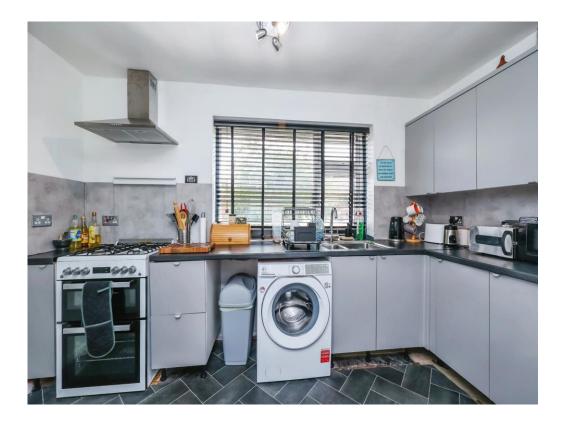

#### **Kitchen**

12' 3" x 7' 9" ( 3.73m x 2.36m )

Having a range of wall and base units with rolltop worksurface over, inset sink and drainer, space for cooker with extractor hood over, central heating boiler, space and plumbing for washing machine, space for fridge freezer, central heating radiator and window to the front elevation