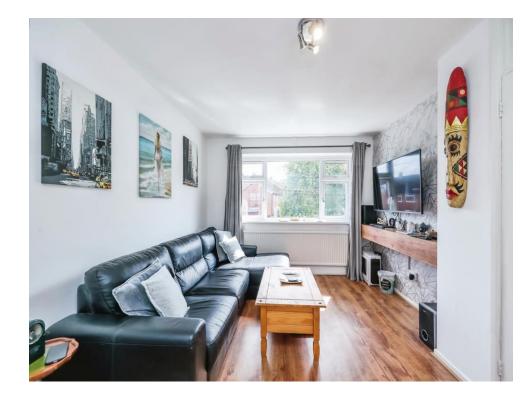

#### Lounge

10' 8" x 14' ( 3.25m x 4.27m ) Having window to the front elevation, central heating radiator and built in storage cupboard