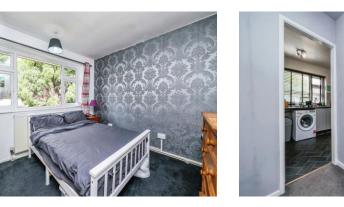

#### **Bedroom One**

12' x 10' 6" ( 3.66m x 3.20m ) Having window to the rear elevation and central heating radiator

#### **Bedroom Two**

7' 2" x 6' 5" ( 2.18m x 1.96m ) Having window to the side elevation and central heating radiator