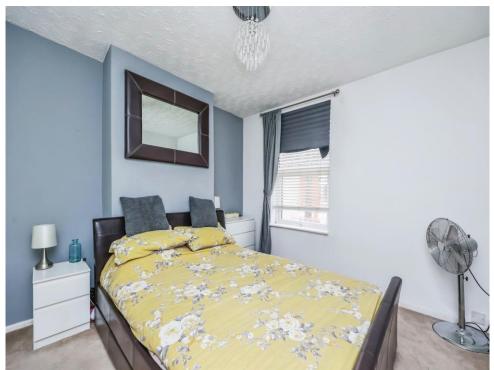

#### **Bedroom One**

.12'  $\times$  10' 8" ( 3.66m  $\times$  3.25m ) Having window to the front elevation and a radiator.

#### **Bedroom Two**

9' 4" x 6' 11" ( 2.84m x 2.11m ) Having window to the rear elevation and a radiator.