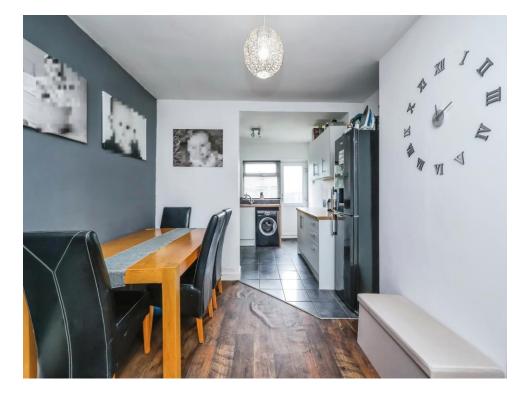

#### **Dining Area**

 $12^{\prime}\,1^{\rm w}\,x\,10^{\prime}\,9^{\rm w}$  (  $3.68m\,x\,3.28m$  ) Having a radiator and being open plan to the kitchen.

#### **Kitchen Area**

7' 4" x 9' (2.24m x 2.74m) Having wall and base units with work surfaces over, electric oven, electric hob, extractor fan, plumbing and space for washing machine, inset sink, window to the rear elevation and stairs off to the first floor.