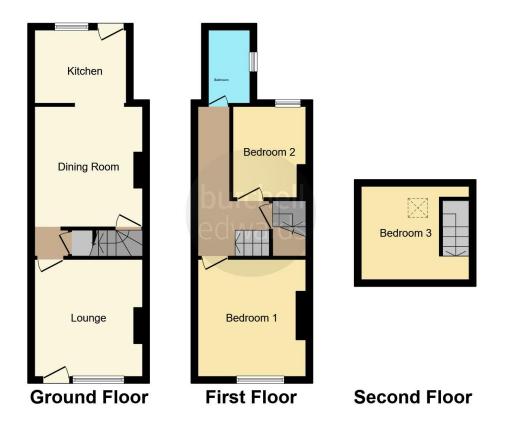

#### Lounge

12' 2" x 10' 8" ( 3.71m x 3.25m )

Accessed via composite door to the front with laminate flooring, a radiator and window to the front elevation.

#### **Dining Area**

 $12^{\prime}\,1^{\rm w}\,x\,10^{\prime}\,9^{\rm w}$  (  $3.68m\,x\,3.28m$  ) Having a radiator and being open plan to the kitchen.

#### **Kitchen Area**

7' 4" x 9' (2.24m x 2.74m) Having wall and base units with work surfaces over, electric oven, electric hob, extractor fan, plumbing and space for washing machine, inset sink, window to the rear elevation and stairs off to the first floor.

#### **First Floor**

#### Landing Area

Having a radiator.

#### **Bedroom One**

.12'  $\times$  10' 8" ( 3.66m  $\times$  3.25m ) Having window to the front elevation and a radiator.

#### **Bedroom Two**

9' 4" x 6' 11" ( 2.84m x 2.11m ) Having window to the rear elevation and a radiator.

#### Bathroom

Having a bath, low level W.C, a radiator, vanity wash hand basin, obscured window to the side elevation and tiled walls.

#### Loft Room

10' 7" x 12' 1" ( 3.23m x 3.68m ) Having a velux style window and a radiator.

#### Outside

To the rear the garden has a low maintenance yard with gate to the rear.

Residential Sales & Lettings | Mortgage Services | Conveyancing | Surveyors | Land & New Homes

This floor plan is for illustrative purposes only. It is not drawn to scale. Any measurements, floor areas (including any total floor area), openings and orientation are approximate. No details are guaranteed, they cannot be relied upon for any purpose and they do not form part of any agreement. No liability is taken for any error, omission or misstatement. A party must rely upon its own inspection(s). Powered by www.focalagent.com