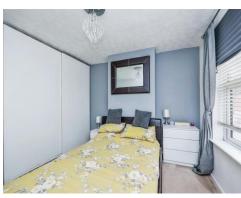

#### **Bedroom One**

.12'  $\times$  10' 8" ( 3.66m  $\times$  3.25m ) Having window to the front elevation and a radiator.

#### **Bedroom Two**

9' 4" x 6' 11" ( 2.84m x 2.11m ) Having window to the rear elevation and a radiator.