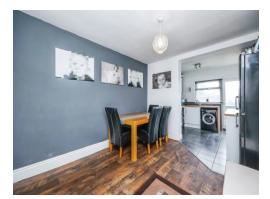

#### **Dining Area**

 $12^{\prime}\,1^{\rm w}\,x\,10^{\prime}\,9^{\rm w}$  (  $3.68m\,x\,3.28m$  ) Having a radiator and being open plan to the kitchen.

#### **Kitchen Area**

7' 4" x 9' (2.24m x 2.74m) Having wall and base units with work surfaces over, electric oven, electric hob, extractor fan, plumbing and space for washing machine, inset sink, window to the rear elevation and stairs off to the first floor.