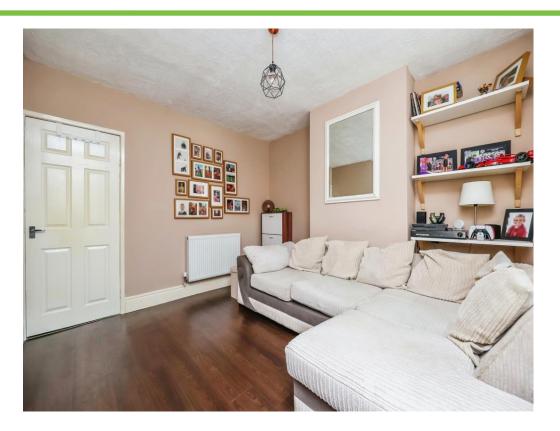

#### Lounge

12' 2" x 10' 8" ( 3.71m x 3.25m )

Accessed via composite door to the front with laminate flooring, a radiator and window to the front elevation.