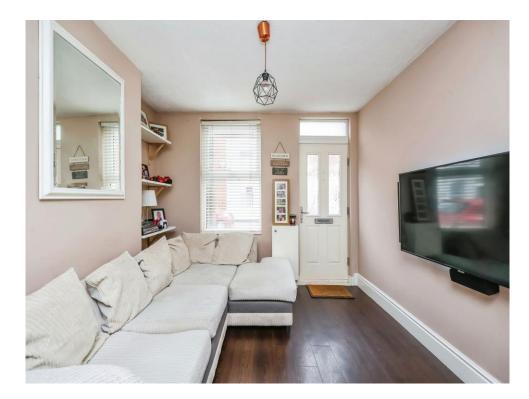

#### Lounge

12' 2" x 10' 8" ( 3.71m x 3.25m )

Accessed via composite door to the front with laminate flooring, a radiator and window to the front elevation.