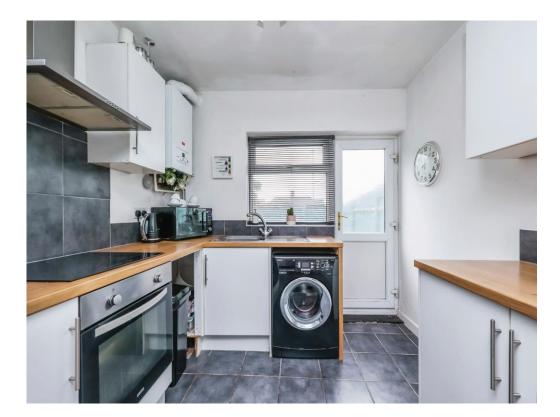

#### **Kitchen Area**

7' 4" x 9' (2.24m x 2.74m) Having wall and base units with work surfaces over, electric oven, electric hob, extractor fan, plumbing and space for washing machine, inset sink, window to the rear elevation and stairs off to the first floor.