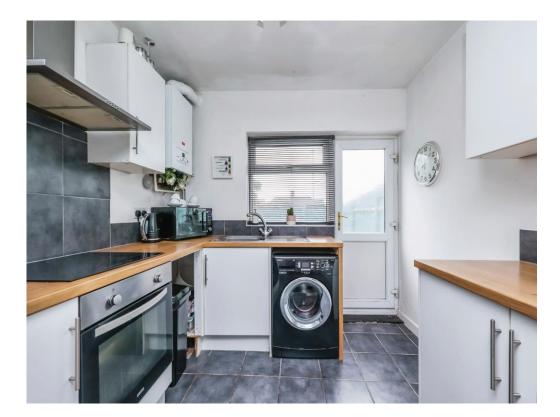

#### **Kitchen Area**

7' 4" x 9' ( $2.24m \times 2.74m$ ) Having wall and base units with work surfaces over, electric oven, electric hob, extractor fan, plumbing and space for washing machine, inset sink, window to the rear elevation and stairs off to the first floor.