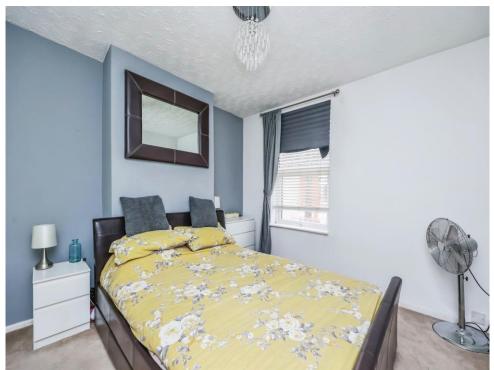

#### **Bedroom One**

 $.12^{\prime}$  x 10' 8" ( 3.66m x 3.25m ) Having window to the front elevation and a radiator.

#### Bedroom Two

9' 4" x 6' 11" ( 2.84m x 2.11m ) Having window to the rear elevation and a radiator.