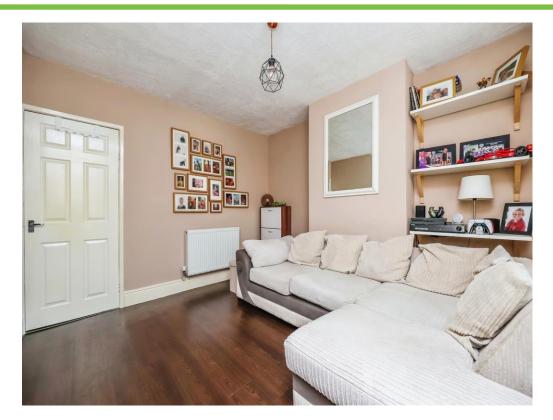

#### Lounge

12' 2" x 10' 8" ( 3.71m x 3.25m ) Accessed via composite door to the front with laminate flooring, a radiator and window to the front elevation.