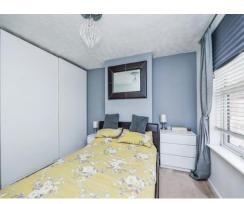

#### **Bedroom One**

 $.12^{\prime}$  x 10' 8" ( 3.66m x 3.25m ) Having window to the front elevation and a radiator.

#### Bedroom Two

9' 4" x 6' 11" ( 2.84m x 2.11m ) Having window to the rear elevation and a radiator.