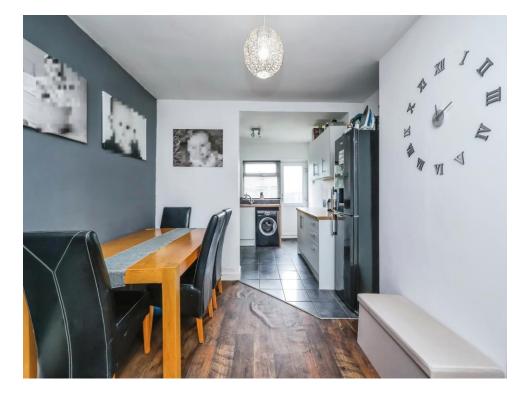

#### Dining Area

 $12^{\prime}\,1^{\rm m}\,x\,10^{\prime}\,9^{\rm m}$  (  $3.68m\,x\,3.28m$  ) Having a radiator and being open plan to the kitchen.

#### **Kitchen Area**

7' 4" x 9' ( $2.24m \times 2.74m$ ) Having wall and base units with work surfaces over, electric oven, electric hob, extractor fan, plumbing and space for washing machine, inset sink, window to the rear elevation and stairs off to the first floor.