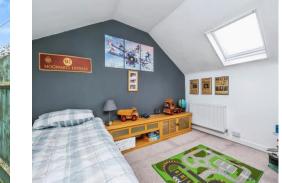

#### Loft Room

10' 7" x 12' 1" ( 3.23m x 3.68m ) Having a velux style window and a radiator.