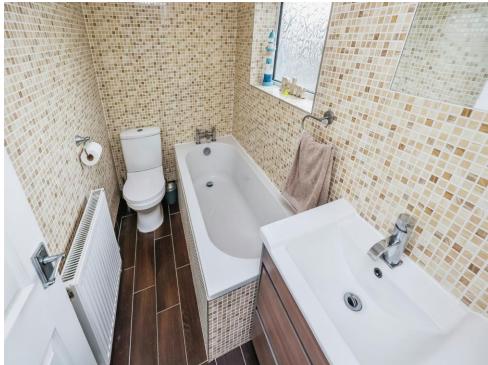

#### Bathroom

Having a bath, low level W.C, a radiator, vanity wash hand basin, obscured window to the side elevation and tiled walls.