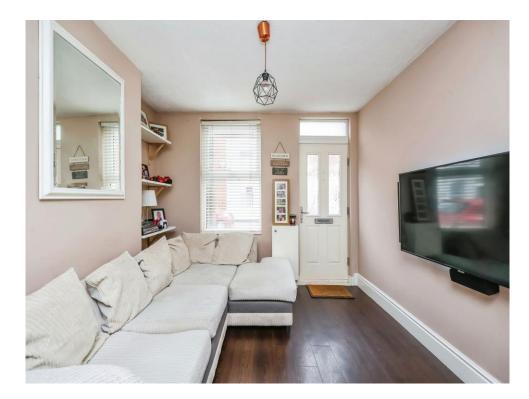

#### Lounge

12' 2" x 10' 8" ( 3.71m x 3.25m ) Accessed via composite door to the front with laminate flooring, a radiator and window to the front elevation.