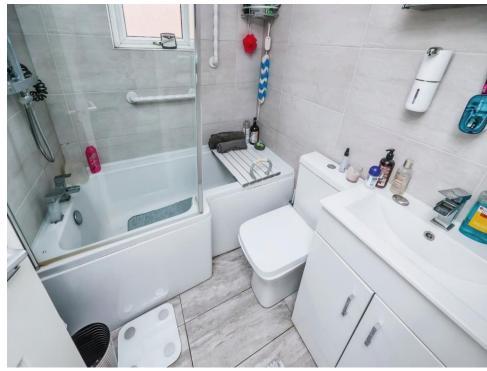

## **Bathroom**

Having a vanity wash hand basin, tiled walls, tiled flooring, extractor, low level W.C, P-shaped bath with mains fed shower over and obscured window to the rear elevation.