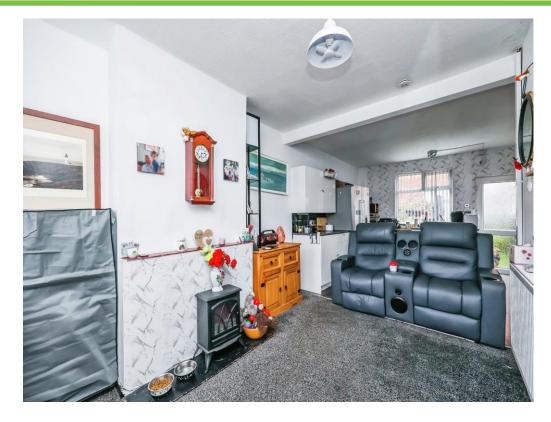

## Lounge/ Kitchen

24' 3"  $\bar{x}$  12' 2" Plus recess ( 7.39m x 3.71m Plus recess )

Accessed via UPVC entrance door leading into the lounge/ kitchen with two radiators, window to the front elevation, window to the rear elevation, UPVC door to the rear, space for cooker, plumbing for washing machine and tumble dryer, space for fridge freezer, inset sink, wall and base units, stairs off to the first floor and door to cellar.