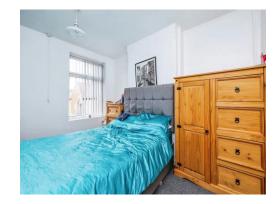

#### **Bedroom One**

11'8" x 9'2" (3.56m x 2.79m)
Having wall mounted boiler, a radiator, window to the front elevation and TV point.

#### **Bedroom Two**

6' 7" x 8' 11" ( 2.01m x 2.72m ) Having understairs storage, window to the rear elevation and a radiator.