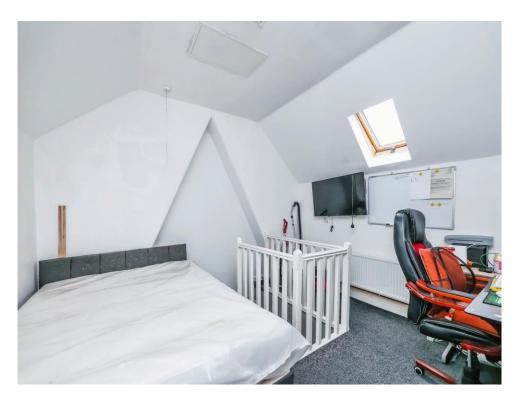

#### Loft Room

12' 1" x 11' 10" ( 3.68m x 3.61m )
Having a Velux window and a radiator.