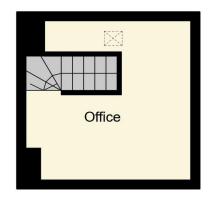

#### Loft Room

12' 1" x 11' 10" ( 3.68m x 3.61m )
Having a Velux window and a radiator.

**Ground Floor** 

**First Floor** 

**Second Floor** 

This floor plan is for illustrative purposes only. It is not drawn to scale. Any measurements, floor areas (including any total floor area), openings and orientation are approximate. No details are guaranteed, they cannot be relied upon for any purpose and they do not form part of any agreement. No liability is taken for any error, omission or misstatement. A party must rely upon its own inspection(s). Powered by www.focalagent.com