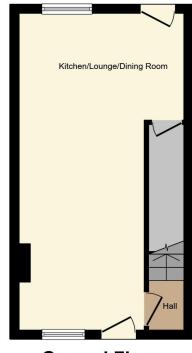

## Lounge/ Kitchen

24' 3"  $\bar{x}$  12' 2" Plus recess ( 7.39m x 3.71m Plus recess )

Accessed via UPVC entrance door leading into the lounge/ kitchen with two radiators, window to the front elevation, window to the rear elevation, UPVC door to the rear, space for cooker, plumbing for washing machine and tumble dryer, space for fridge freezer, inset sink, wall and base units, stairs off to the first floor and door to cellar.

**Ground Floor** 

**First Floor** 

**Second Floor** 

This floor plan is for illustrative purposes only. It is not drawn to scale. Any measurements, floor areas (including any total floor area), openings and orientation are approximate. No details are guaranteed, they cannot be relied upon for any purpose and they do not form part of any agreement. No liability is taken for any error, omission or misstatement. A party must rely upon its own inspection(s). Powered by www.focalagent.com