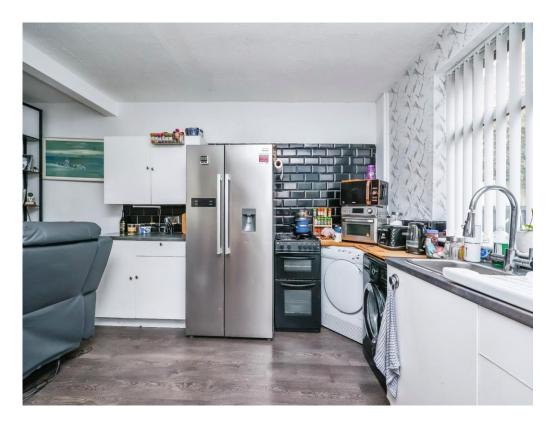

## Lounge/ Kitchen

24' 3"  $\bar{x}$  12' 2" Plus recess ( 7.39m x 3.71m Plus recess )

Accessed via UPVC entrance door leading into the lounge/ kitchen with two radiators, window to the front elevation, window to the rear elevation, UPVC door to the rear, space for cooker, plumbing for washing machine and tumble dryer, space for fridge freezer, inset sink, wall and base units, stairs off to the first floor and door to cellar.