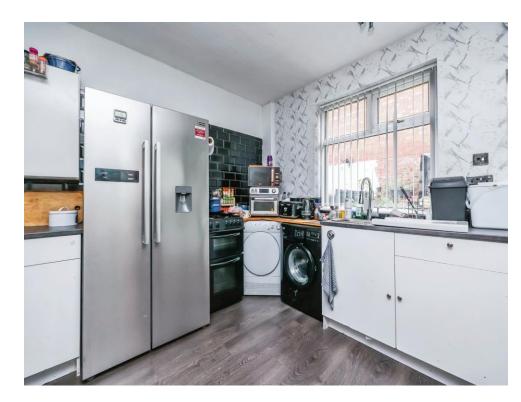

## Lounge/ Kitchen

24' 3"  $\bar{x}$  12' 2" Plus recess ( 7.39m x 3.71m Plus recess )

Accessed via UPVC entrance door leading into the lounge/ kitchen with two radiators, window to the front elevation, window to the rear elevation, UPVC door to the rear, space for cooker, plumbing for washing machine and tumble dryer, space for fridge freezer, inset sink, wall and base units, stairs off to the first floor and door to cellar.