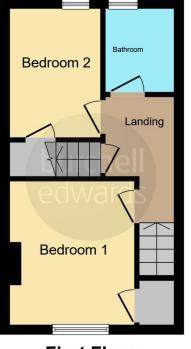

#### **Bedroom One**

11'8" x 9'2" (3.56m x 2.79m)
Having wall mounted boiler, a radiator, window to the front elevation and TV point.

#### **Bedroom Two**

6' 7" x 8' 11" ( 2.01m x 2.72m ) Having understairs storage, window to the rear elevation and a radiator.

## **Bathroom**

Having a vanity wash hand basin, tiled walls, tiled flooring, extractor, low level W.C, P-shaped bath with mains fed shower over and obscured window to the rear elevation.

**Ground Floor** 

**First Floor** 

**Second Floor** 

This floor plan is for illustrative purposes only. It is not drawn to scale. Any measurements, floor areas (including any total floor area), openings and orientation are approximate. No details are guaranteed, they cannot be relied upon for any purpose and they do not form part of any agreement. No liability is taken for any error, omission or misstatement. A party must rely upon its own inspection(s). Powered by www.focalagent.com