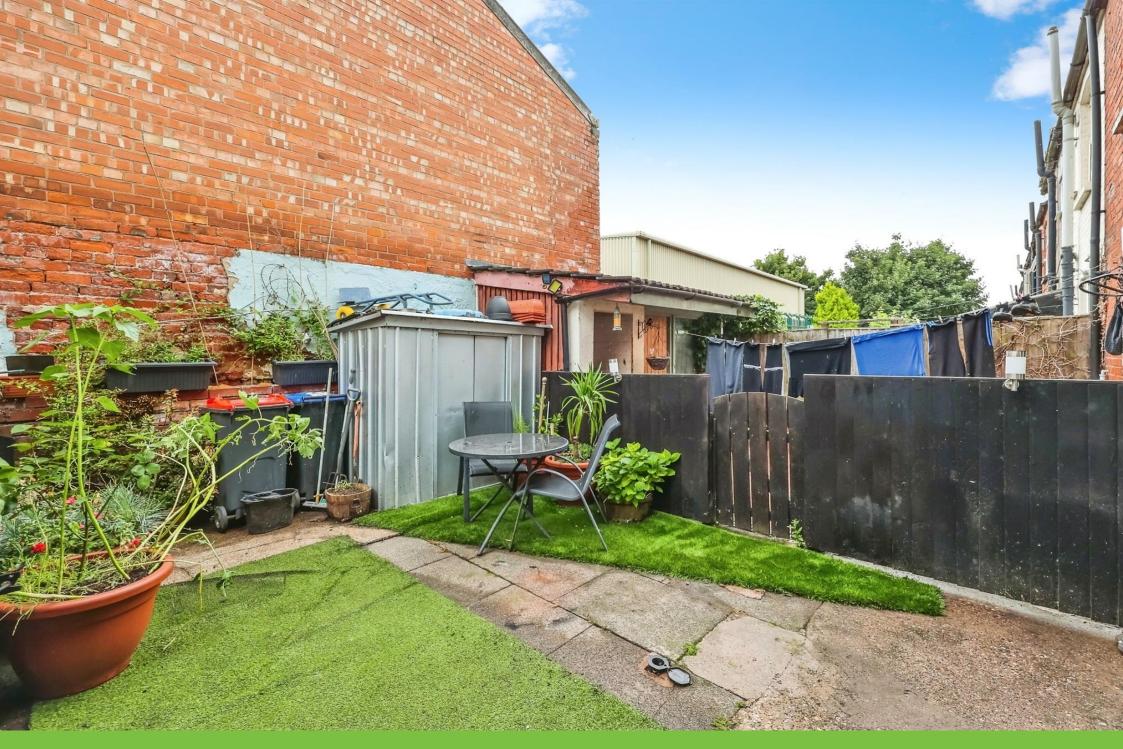

### Outside

To the rear of the property is a yard with artificial grass, a shed, side access and concrete area.

Residential Sales & Lettings | Mortgage Services | Conveyancing | Surveyors | Land & New Homes