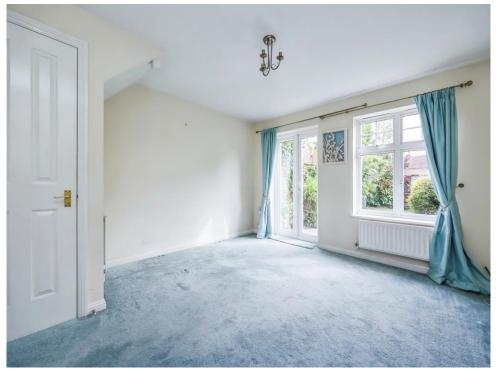

#### Lounge

13' 4" x 12' 11" ( 4.06m x 3.94m ) Having double glazed window to the rear elevation, French doors to the rear elevation, two radiators and understairs storage cupboard.