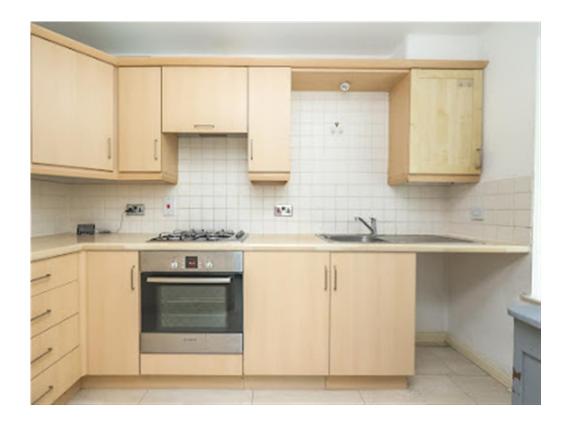

#### **Kitchen**

10' 5" x 5' 9" ( 3.17m x 1.75m )

Having wall and base units with work surfaces over and inset sink, gas hob, plumbing for washing machine, tiled flooring, a radiator and double glazed window to the front elevation.