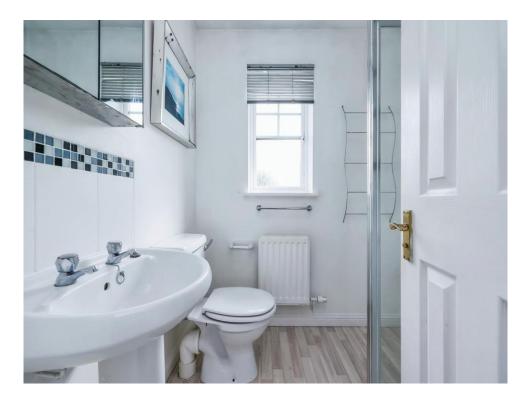

#### Bathroom

5' 6" x 6' 5" (1.68m x 1.96m) Having double glazed obscured window to the rear elevation, a radiator, towel rail, mains fed shower, low level W.C and pedestal wash hand basin.