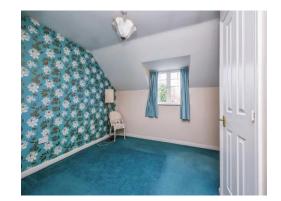

#### **Bedroom One**

.12' 9" x 12' 6" ( 3.89m x 3.81m ) Having double glazed window to the front elevation, built-in double wardrobes and over stairs storage cupboard housing the boiler.

#### **Bedroom Two**

 $6^{\prime}$  3" x 11' 4" ( 1.91m x 3.45m ) Having a radiator, double glazed window to the rear elevation and built-in wardrobes.