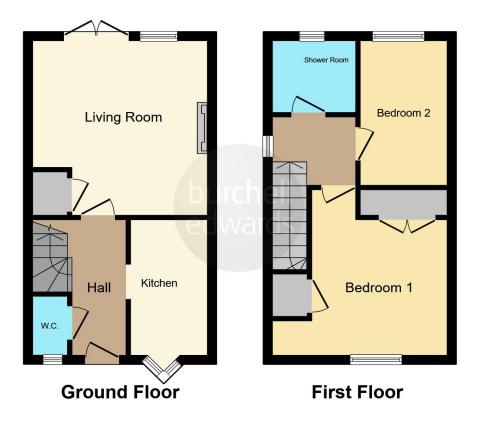

## Property Description CHAIN FREE!

Burchell Edwards are pleased to bring this beautiful spacious two-bedroom property to the market.

This property is truly beautiful and must be viewed! The house benefits from off-street parking as it does have a drive to the front. Upon entering the property, you will be greeted by hallway which leads you straight into a spacious living area. There are patio doors which open out onto the beautifully kept patio and garden area.

Situated on the ground floor of the property you will also find a downstairs WC and kitchen with integrated oven and hob.

To the first floor there is a family bathroom, and the two bedrooms. The master bedroom has added storage including a built-in wardrobe.

#### **Entrance Hallway**

Accessed via composite door leading into the hallway with tiled flooring and a radiator.

#### **Kitchen**

10' 5" x 5' 9" ( 3.17m x 1.75m )

Having wall and base units with work surfaces over and inset sink, gas hob, plumbing for washing machine, tiled flooring, a radiator and double glazed window to the front elevation.

#### Lounge

13' 4" x 12' 11" ( 4.06m x 3.94m ) Having double glazed window to the rear elevation, French doors to the rear elevation, two radiators and understairs storage cupboard.

#### **Downstairs W.C**

Having double glazed window to the front elevation, a radiator, pedestal wash hand basin, towel rail and low level W.C.

#### **First Floor Landing**

Having double glazed window to the side elevation and loft access.

#### **Bedroom One**

.12' 9" x 12' 6" ( 3.89m x 3.81m ) Having double glazed window to the front elevation, built-in double wardrobes and over stairs storage cupboard housing the boiler.

#### **Bedroom Two**

 $6^{\prime}$  3" x 11' 4" ( 1.91m x 3.45m ) Having a radiator, double glazed window to the rear elevation and built-in wardrobes.

#### Bathroom

5' 6" x 6' 5" (1.68m x 1.96m) Having double glazed obscured window to the rear elevation, a radiator, towel rail, mains fed shower, low level W.C and pedestal wash hand basin.

### Outside

To the front of the property is a tarmacked driveway providing off road parking.

To the rear the garden is mainly laid to lawn, establish borders inset with bushes and trees, a shed, patio seating area and fully enclosed.

Residential Sales & Lettings | Mortgage Services | Conveyancing | Surveyors | Land & New Homes

This floor plan is for illustrative purposes only. It is not drawn to scale. Any measurements, floor areas (including any total floor area), openings and orientation are approximate. No details are guaranteed, they cannot be relied upon for any purpose and they do not form part of any agreement. No liability is taken for any error, omission or misstatement. A party must rely upon its own inspection(s). Powered by www.focalagent.com