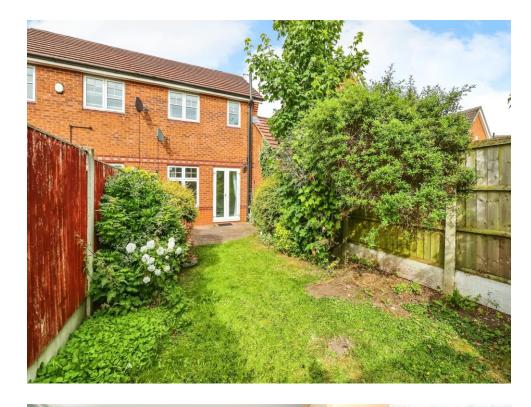

### Outside

To the front of the property is a tarmacked driveway providing off road parking.

To the rear the garden is mainly laid to lawn, establish borders inset with bushes and trees, a shed, patio seating area and fully enclosed.