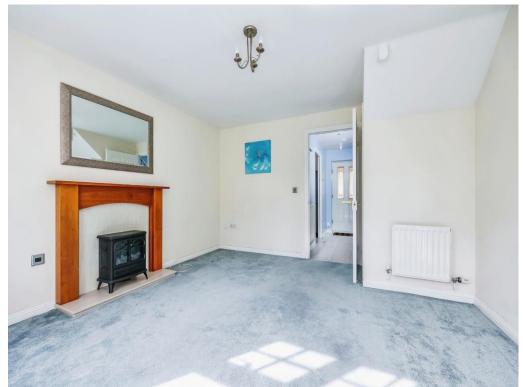

#### Lounge

13' 4" x 12' 11" ( 4.06m x 3.94m ) Having double glazed window to the rear elevation, French doors to the rear elevation, two radiators and understairs storage cupboard.