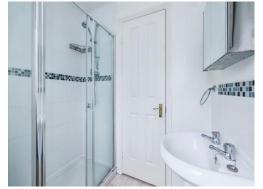

#### Bathroom

5' 6" x 6' 5" (1.68m x 1.96m) Having double glazed obscured window to the rear elevation, a radiator, towel rail, mains fed shower, low level W.C and pedestal wash hand basin.