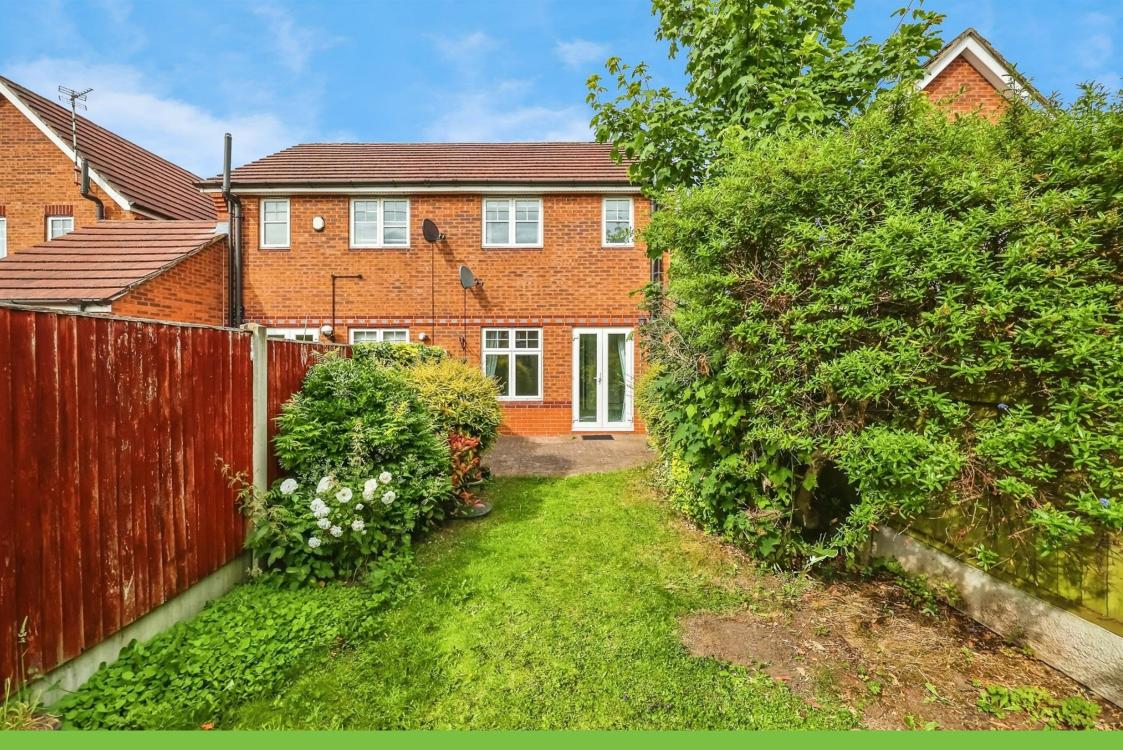

### Outside

To the front of the property is a tarmacked driveway providing off road parking.

To the rear the garden is mainly laid to lawn, establish borders inset with bushes and trees, a shed, patio seating area and fully enclosed.