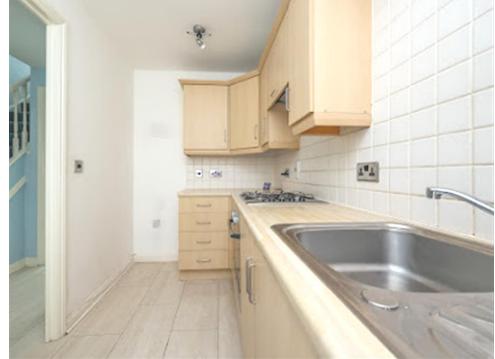

#### **Kitchen**

10' 5" x 5' 9" ( 3.17m x 1.75m )

Having wall and base units with work surfaces over and inset sink, gas hob, plumbing for washing machine, tiled flooring, a radiator and double glazed window to the front elevation.