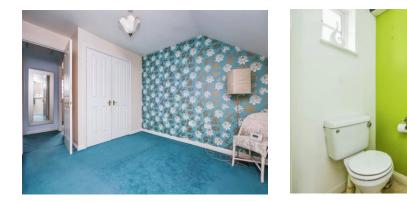

#### **Downstairs W.C**

Having double glazed window to the front elevation, a radiator, pedestal wash hand basin, towel rail and low level W.C.

#### **Bedroom One**

.12' 9" x 12' 6" ( 3.89m x 3.81m ) Having double glazed window to the front elevation, built-in double wardrobes and over stairs storage cupboard housing the boiler.