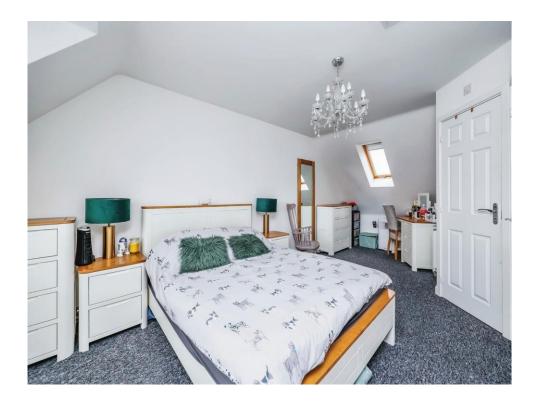

#### **Bedroom One**

Irregular Shaped Room 13' 1" x 20' 8" plus recess ( 3.99m x 6.30m) Having double glazed window to the front elevation, velux window to the rear elevation, two radiators.