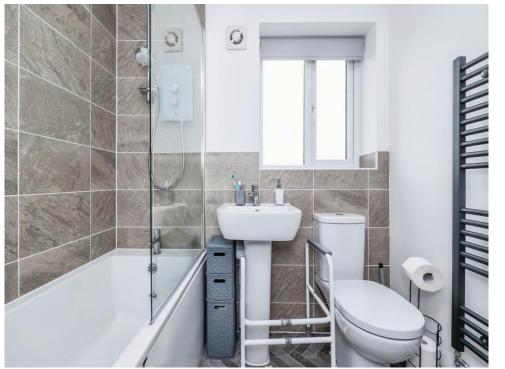

#### Bathroom

Having double glazed obscured window to the front elevation, heated towel rail, pedestal wash hand basin, low level W.C, bath with electric shower over.