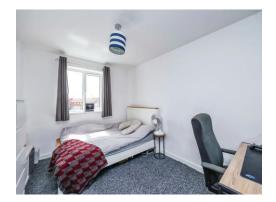

#### Bedroom Three

 $9^{\prime}\,7^{\rm m}$  x 12 $^{\prime}\,1^{\rm m}\,($  2.92m x 3.68m ) Having double glazed window to the front elevation and a radiator.

#### **Bedroom Four**

10' 3" x 6' 8" ( 3.12m x 2.03m ) Having a double glazed to the rear elevation and a radiator.