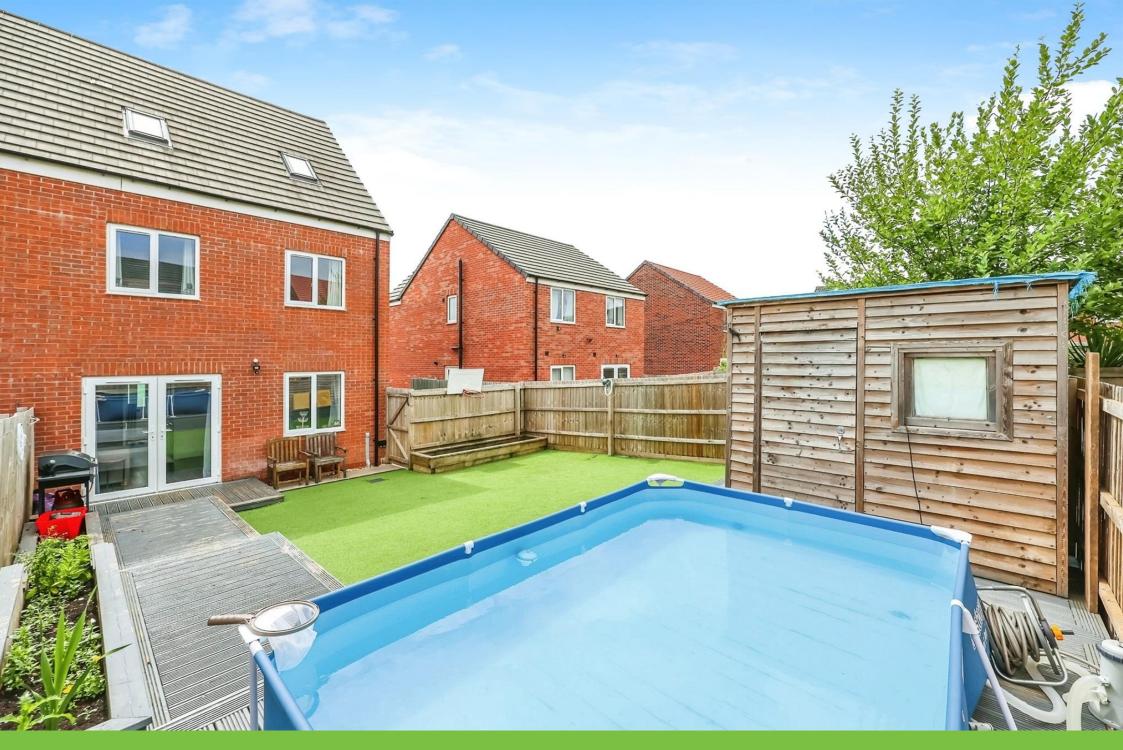

# Outside

To the front of the property is a tarmacked drive providing off road parking with an electric charging point and a fore garden with artificial grass.

To the rear the garden is a decked area, artificial lawn section, a shed, outside power sockets and gated side access.