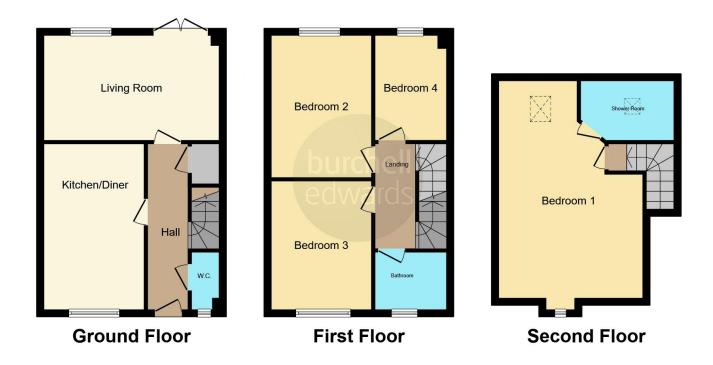

#### Benefitting from NEW BUILD WARRANTY!

The property briefly consists of entrance hallway with storage, downstairs WC, modern fitted kitchen and a spacious lounge diner with room for all the family. On the first floor there are three well proportioned bedrooms and family bathroom, and to the second floor is the master bedroom with ensuite shower room. To the exterior, the property benefits from a rear garden which is low maintenance with artificial grass and a tandem driveway to the side of the property benefitting form an electric car charge point.

## **Entrance Hallway**

Accessed via composite front door leading into the hallway with a radiator, understairs storage and door off to:-

#### Lounge

 $10^{\circ}\,2^{\rm v}\,x\,16^{\circ}\,7^{\rm v}$  (  $3.10m\,x\,5.05m$  ) Having laminate flooring, a radiator, double glazed window to the rear elevation and double glazed French doors to the rear elevation.

#### Kitchen

9' 6" x 15' 4" ( 2.90m x 4.67m ) Having wall and base units with work surfaces over, inset sink and a half, wall mounted boiler, double glazed window to the front elevation, electric hob and electric oven with extractor hood, plumbing for washing machine and space for fridge freezer.

## **Downstairs W.C**

Having a low level W.C and wash hand basin.

**First Floor** 

#### **Bedroom Two**

 $.9'\,7''\,x\,13'\,5''$  (  $2.92m\,x\,4.09m$  ) having double glazed window to the rear elevation and a radiator.

#### Bedroom Three

 $9^{\prime}\,7^{\rm m}$  x 12 $^{\prime}\,1^{\rm m}\,($  2.92m x 3.68m ) Having double glazed window to the front elevation and a radiator.

#### **Bedroom Four**

10' 3" x 6' 8" ( 3.12m x 2.03m ) Having a double glazed to the rear elevation and a radiator.

#### Bathroom

Having double glazed obscured window to the front elevation, heated towel rail, pedestal wash hand basin, low level W.C, bath with electric shower over.

#### **Bedroom One**

Irregular Shaped Room 13' 1" x 20' 8" plus recess ( 3.99m x 6.30m) Having double glazed window to the front elevation, velux window to the rear elevation, two radiators.

#### En Suite

 $8^{\prime}$  10" x 5' 9" ( 2.69m x 1.75m ) Having a heated towel rail, velux window to the rear elevation, mains fed shower, pedestal wash hand basin and low level W.C