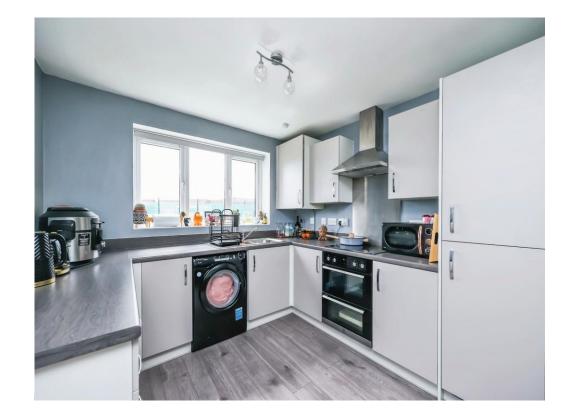

#### Kitchen

9' 6" x 15' 4" ( 2.90m x 4.67m ) Having wall and base units with work surfaces over, inset sink and a half, wall mounted boiler, double glazed window to the front elevation, electric hob and electric oven with extractor hood, plumbing for washing machine and space for fridge freezer.