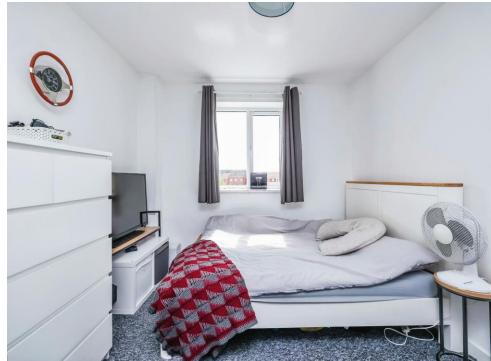

#### **Bedroom Two**

 $.9'\,7''\,x\,13'\,5''$  (  $2.92m\,x\,4.09m$  ) having double glazed window to the rear elevation and a radiator.

#### Bedroom Three

 $9^{\prime}\,7^{\rm m}$  x 12 $^{\prime}\,1^{\rm m}\,($  2.92m x 3.68m ) Having double glazed window to the front elevation and a radiator.

#### **Bedroom Four**

10' 3" x 6' 8" ( 3.12m x 2.03m ) Having a double glazed to the rear elevation and a radiator.