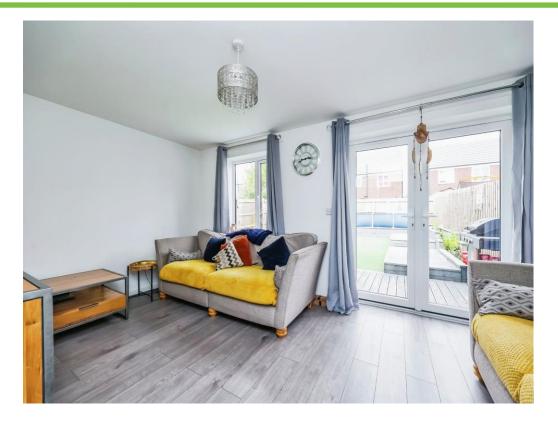

#### Lounge

 $10^{\circ}\,2^{\rm v}\,x\,16^{\circ}\,7^{\rm v}$  (  $3.10m\,x\,5.05m$  ) Having laminate flooring, a radiator, double glazed window to the rear elevation and double glazed French doors to the rear elevation.