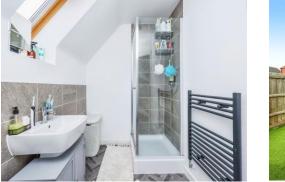

#### Bathroom

Having double glazed obscured window to the front elevation, heated towel rail, pedestal wash hand basin, low level W.C, bath with electric shower over.

#### En Suite

 $8^{\prime}$  10" x 5' 9" ( 2.69m x 1.75m ) Having a heated towel rail, velux window to the rear elevation, mains fed shower, pedestal wash hand basin and low level W.C