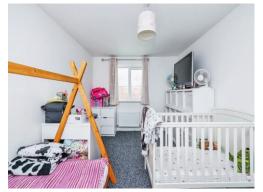

#### **Bedroom Two**

 $.9'\,7''\,x\,13'\,5''$  (  $2.92m\,x\,4.09m$  ) having double glazed window to the rear elevation and a radiator.