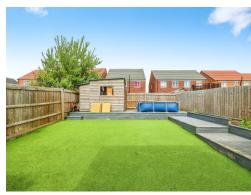

# Outside

To the front of the property is a tarmacked drive providing off road parking with an electric charging point and a fore garden with artificial grass.

To the rear the garden is a decked area, artificial lawn section, a shed, outside power sockets and gated side access.