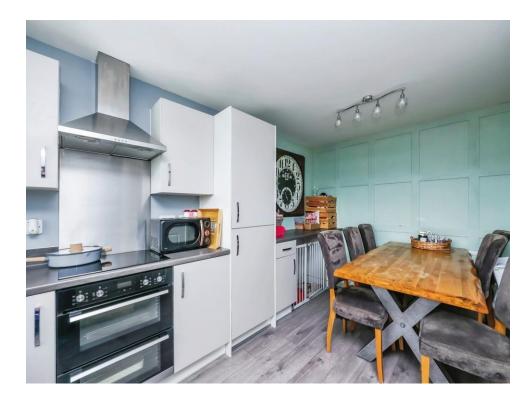

#### Kitchen

9' 6" x 15' 4" ( 2.90m x 4.67m ) Having wall and base units with work surfaces over, inset sink and a half, wall mounted boiler, double glazed window to the front elevation, electric hob and electric oven with extractor hood, plumbing for washing machine and space for fridge freezer.