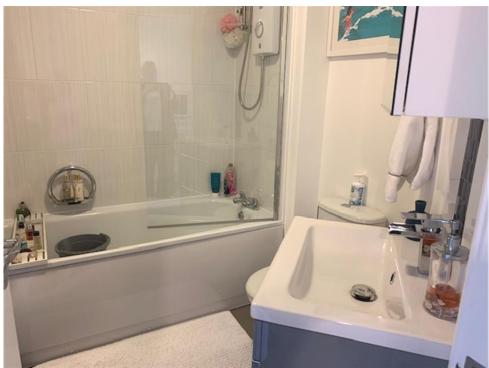

On the ground floor the property offers entrance hallway, cloaks/WC, lounge, kitchen diner, which has a full range of integrated appliances. On the first floor there are three bedrooms, the master bedroom having en-suite shower room, all bedroom have built in wardrobes and bedroom three is currently used as a dressing room. there is also a family bathroom.