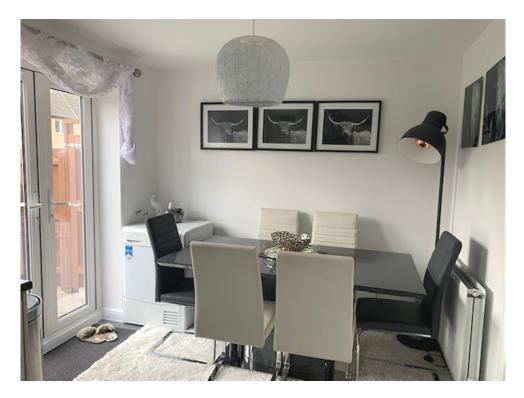

On the ground floor the property offers entrance hallway, cloaks/WC, lounge, kitchen diner, which has a full range of integrated appliances. On the first floor there are three bedrooms, the master bedroom having en-suite shower room, all bedroom have built in wardrobes and bedroom three is currently used as a dressing room. there is also a family bathroom.