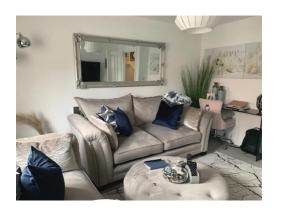

On the ground floor the property offers entrance hallway, cloaks/WC, lounge, kitchen diner, which has a full range of integrated appliances. On the first floor there are three bedrooms, the master bedroom having en-suite shower room, all bedroom have built in wardrobes and bedroom three is currently used as a dressing room. there is also a family bathroom.