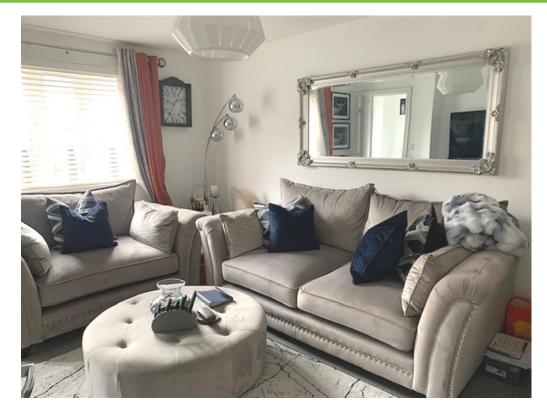

On the ground floor the property offers entrance hallway, cloaks/WC, lounge, kitchen diner, which has a full range of integrated appliances. On the first floor there are three bedrooms, the master bedroom having en-suite shower room, all bedroom have built in wardrobes and bedroom three is currently used as a dressing room. there is also a family bathroom.