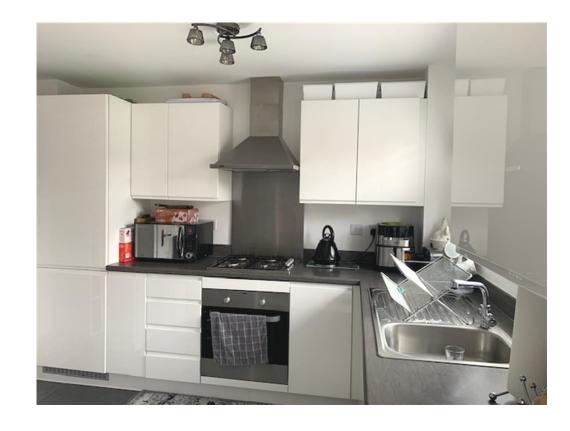

On the ground floor the property offers entrance hallway, cloaks/WC, lounge, kitchen diner, which has a full range of integrated appliances. On the first floor there are three bedrooms, the master bedroom having en-suite shower room, all bedroom have built in wardrobes and bedroom three is currently used as a dressing room. there is also a family bathroom.