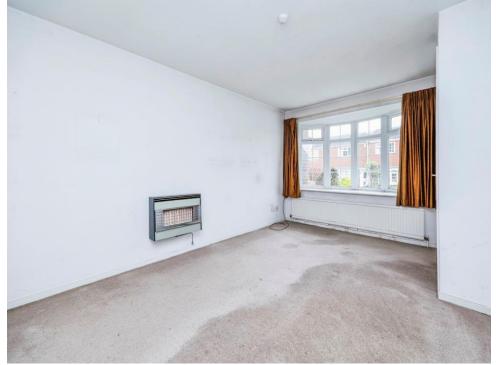

# **Bedroom One**

.13' 8" x 10' 3" ( 4.17m x 3.12m ) Having generous built in wardrobe/storage space, central heating radiator and upvc double glazed window to the front elevation

# **Bedroom Two**

11' 4" x 7' 8" ( 3.45m x 2.34m ) With upvc double glazed window to the rear elevation