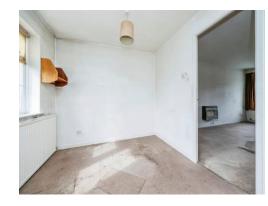

### **Kitchen Diner**

10' 1" x 13' 5" ( 3.07m x 4.09m )

Having a range of wall and base units with worksurface over, inset stainless steel sink and drainer, tiled splashbacks, space and plumbing for washing machine, central heating radiator, two upvc double glazed window to the rear elevation and rear door leading out to the garden