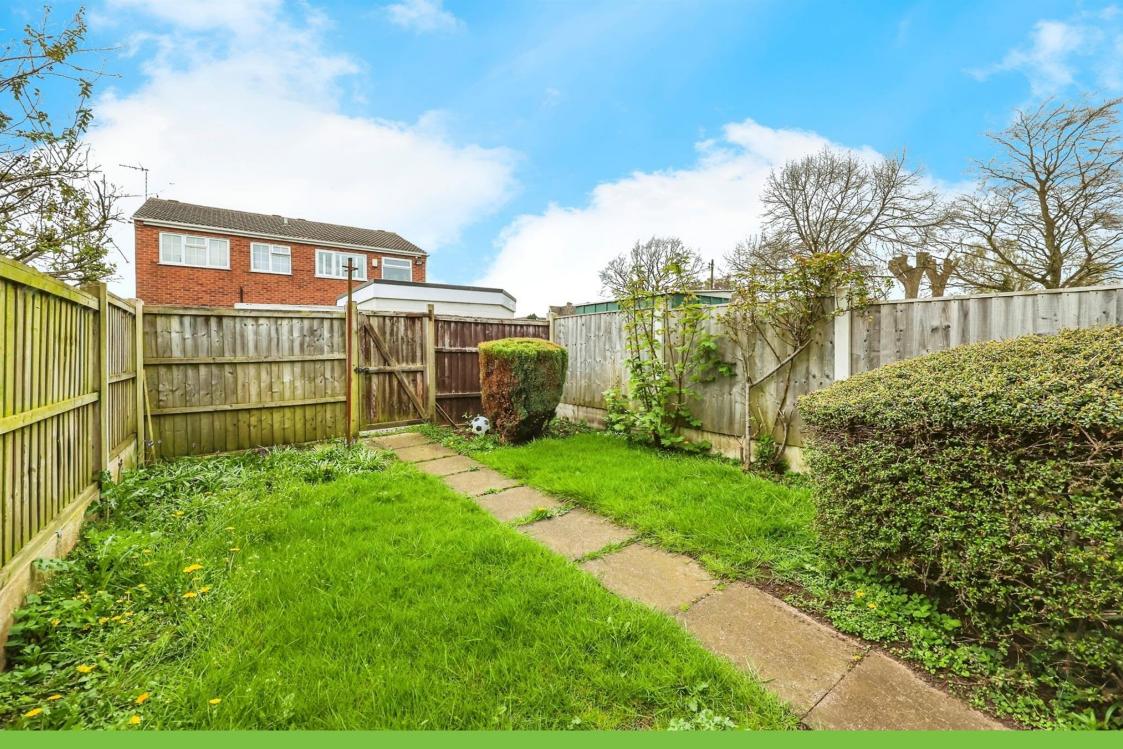

# Outside

to the front of the property is a lawn area with paved path.

the enclosed rear garden is laid to lawn with paved path, planted borders, fence boundaries and rear access gate leading to the garage area