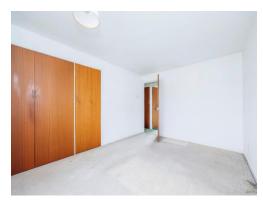

# **Bedroom Two**

11' 4" x 7' 8" ( 3.45m x 2.34m ) With upvc double glazed window to the rear elevation