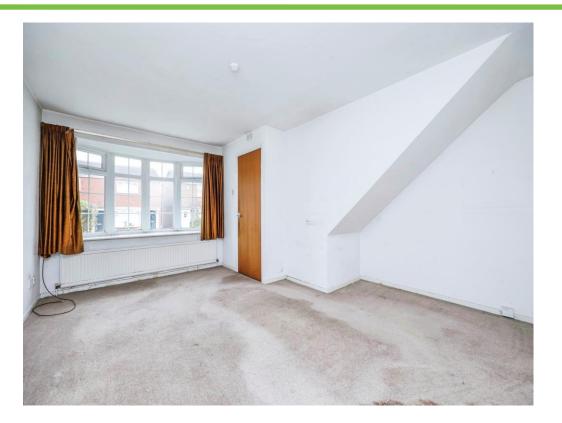

# **Bedroom One**

.13' 8" x 10' 3" ( 4.17m x 3.12m ) Having generous built in wardrobe/storage space, central heating radiator and upvc double glazed window to the front elevation