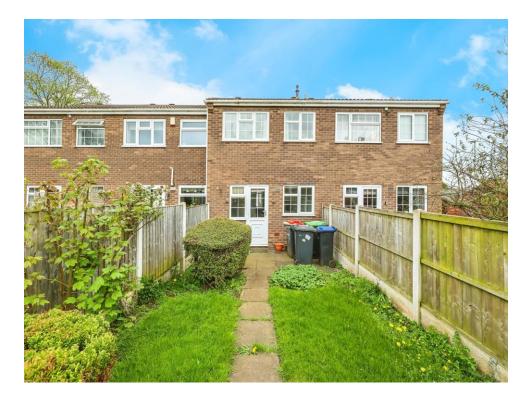

Outside there are front and rear gardens along with a garage located in a block at the rear of the property.

Call 0115 968 0528 now to arrange your viewing

# Outside

to the front of the property is a lawn area with paved path.

the enclosed rear garden is laid to lawn with paved path, planted borders, fence boundaries and rear access gate leading to the garage area