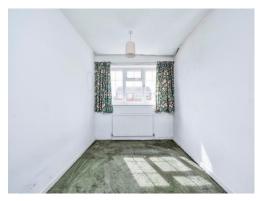

# **Bedroom Two**

11' 4" x 7' 8" ( 3.45m x 2.34m ) With upvc double glazed window to the rear elevation