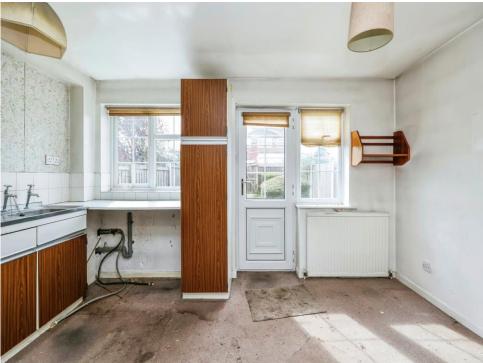

### **Kitchen Diner**

10' 1" x 13' 5" ( 3.07m x 4.09m )

Having a range of wall and base units with worksurface over, inset stainless steel sink and drainer, tiled splashbacks, space and plumbing for washing machine, central heating radiator, two upvc double glazed window to the rear elevation and rear door leading out to the garden