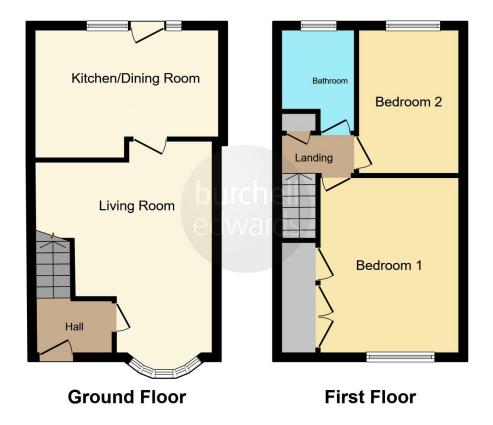

# **Property Description**

Located close to great transport links and local amenities and schools, Burchell Edwards are delighted to offer for this a two bedroom mid town house.

the property offers lots of scope and potential to modernise and make your own and offered entrance hallway, lounge, kitchen diner, two bedrooms, the main bedroom being spacious and having a built in wardrobe and bathroom.

### **Entrance Hallway**

Entered into via front door and having stairs leading to the first floor, built in storage cupboard, central heating radiator and door into lounge.

#### Lounge

16' 9" x 13' 5" max ( 5.11m x 4.09m max ) Having upvc double glazed bay window to the front elevation, wall mounted gas fire, central heating radiator and door into kitchen

### **Kitchen Diner**

10' 1" x 13' 5" ( 3.07m x 4.09m )

Having a range of wall and base units with worksurface over, inset stainless steel sink and drainer, tiled splashbacks, space and plumbing for washing machine, central heating radiator, two upvc double glazed window to the rear elevation and rear door leading out to the garden

# **First Floor**

# Landing Area

Having built in airing cupboard housing combination central heating boiler, loft hatch and access to:-

# **Bedroom One**

.13' 8" x 10' 3" ( 4.17m x 3.12m ) Having generous built in wardrobe/storage space, central heating radiator and upvc double glazed window to the front elevation

# **Bedroom Two**

11' 4" x 7' 8" ( 3.45m x 2.34m ) With upvc double glazed window to the rear elevation

# Bathroom

Having bath , low level WC and pedestal wash hand basin, tiled splashbacks, central heating radiator and upvc double glazed obscured window to the rear elevation