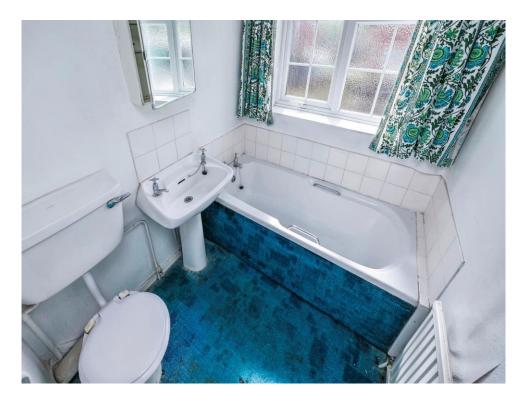

# Bathroom

Having bath , low level WC and pedestal wash hand basin, tiled splashbacks, central heating radiator and upvc double glazed obscured window to the rear elevation