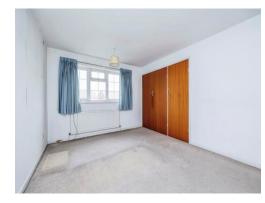

# **Bedroom One**

.13' 8" x 10' 3" ( 4.17m x 3.12m ) Having generous built in wardrobe/storage space, central heating radiator and upvc double glazed window to the front elevation