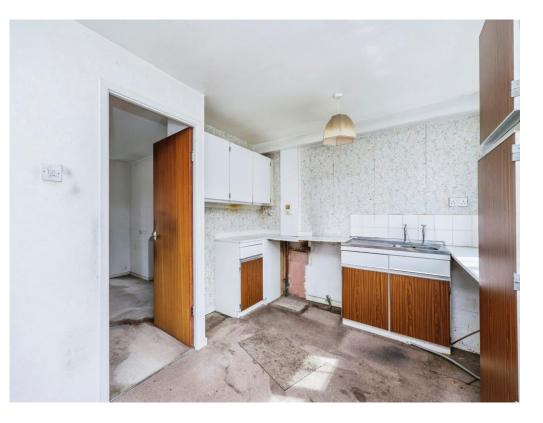

### **Kitchen Diner**

10' 1" x 13' 5" ( 3.07m x 4.09m )

Having a range of wall and base units with worksurface over, inset stainless steel sink and drainer, tiled splashbacks, space and plumbing for washing machine, central heating radiator, two upvc double glazed window to the rear elevation and rear door leading out to the garden