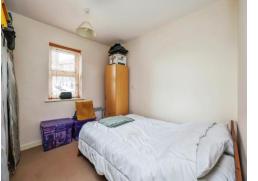

#### **Bedroom One**

9' 9" x 9' 5" ( 2.97m x 2.87m ) Having window to the side elevation and panel heater.

### Bedroom Two

 $9'6'' \times 9'$  (2.90m x 2.74m) Having window to the side elevation and a panel heater.