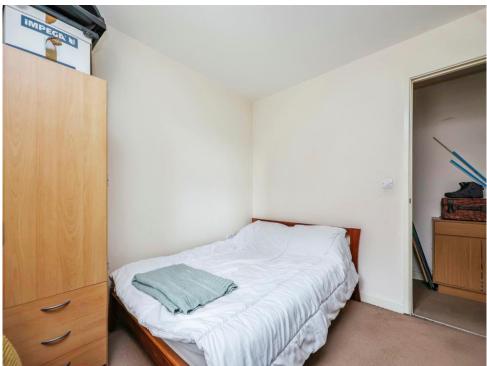

#### **Bedroom One**

9' 9" x 9' 5" ( 2.97m x 2.87m ) Having window to the side elevation and panel heater.

### Bedroom Two

 $9'6'' \times 9'$  (2.90m x 2.74m) Having window to the side elevation and a panel heater.