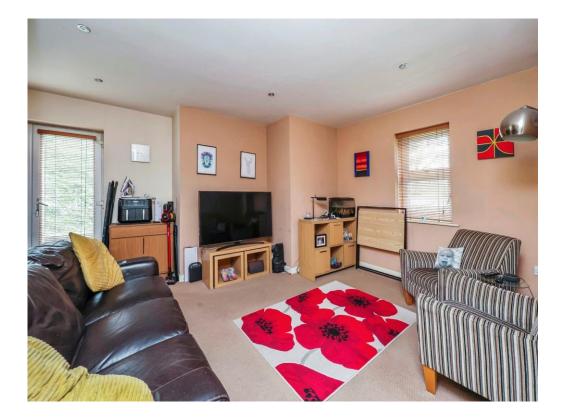

# Lounge/ Kitchen/ Diner

14'7" x 12' 5" Max (4.45m x 3.78m Max ) Having windows to the side elevation, French doors to the communal garden, spot lights, panel heater and being open plan to the kitchen/ dining area.