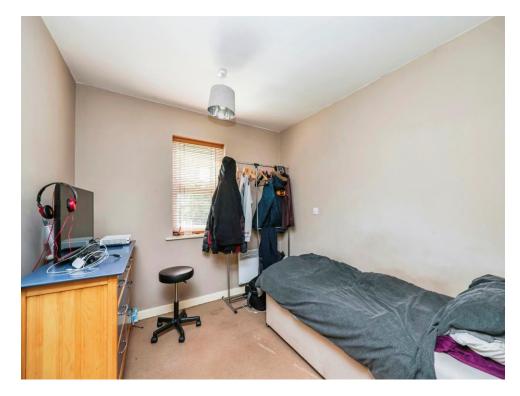

#### **Bedroom One**

9' 9" x 9' 5" ( 2.97m x 2.87m ) Having window to the side elevation and panel heater.

### Bedroom Two

 $9'6'' \times 9'$  (2.90m x 2.74m) Having window to the side elevation and a panel heater.