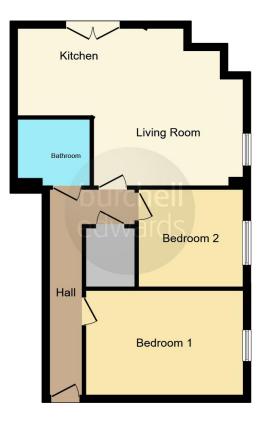

# **Entrance Hallway**

Accessed via communal entrance leading to the hallway with a storage cupboard, storage heater, an additional storage cupboard housing the boiler and doors off to:-

#### **Bedroom One**

9' 9" x 9' 5" ( 2.97m x 2.87m ) Having window to the side elevation and panel heater.

### Bedroom Two

 $9'6'' \times 9'$  (2.90m x 2.74m) Having window to the side elevation and a panel heater.

### Bathroom

.6' 5" x 5' 11" (  $1.96m\,x\,1.80m$  ) Having a bath with shower over, pedestal wash hand basin, low level W.C and heated towel rail.

Residential Sales & Lettings | Mortgage Services | Conveyancing | Surveyors | Land & New Homes