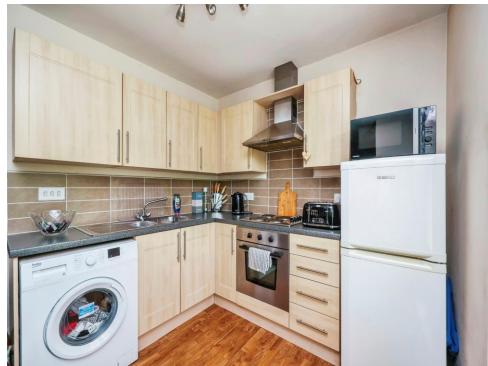

# Lounge/ Kitchen/ Diner

14'7" x 12' 5" Max (4.45m x 3.78m Max ) Having windows to the side elevation, French doors to the communal garden, spot lights, panel heater and being open plan to the kitchen/ dining area.

The kitchen is fitted with matching wall and base units with work surfaces over, integrated electric oven and electric hob, inset one and a half one sink unit, plumbing for washing machine and space for fridge freezer.