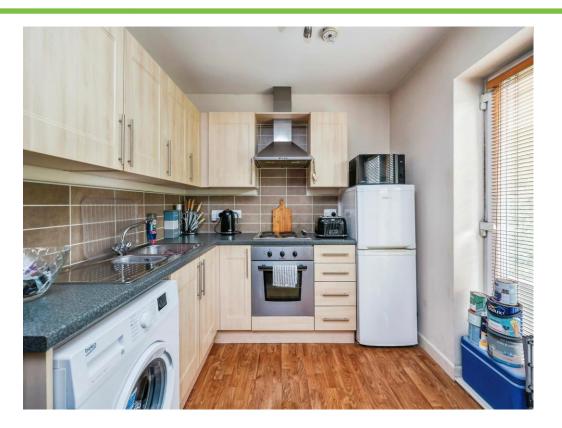

# Lounge/ Kitchen/ Diner

14'7" x 12' 5" Max (4.45m x 3.78m Max ) Having windows to the side elevation, French doors to the communal garden, spot lights, panel heater and being open plan to the kitchen/ dining area.

The kitchen is fitted with matching wall and base units with work surfaces over, integrated electric oven and electric hob, inset one and a half one sink unit, plumbing for washing machine and space for fridge freezer.