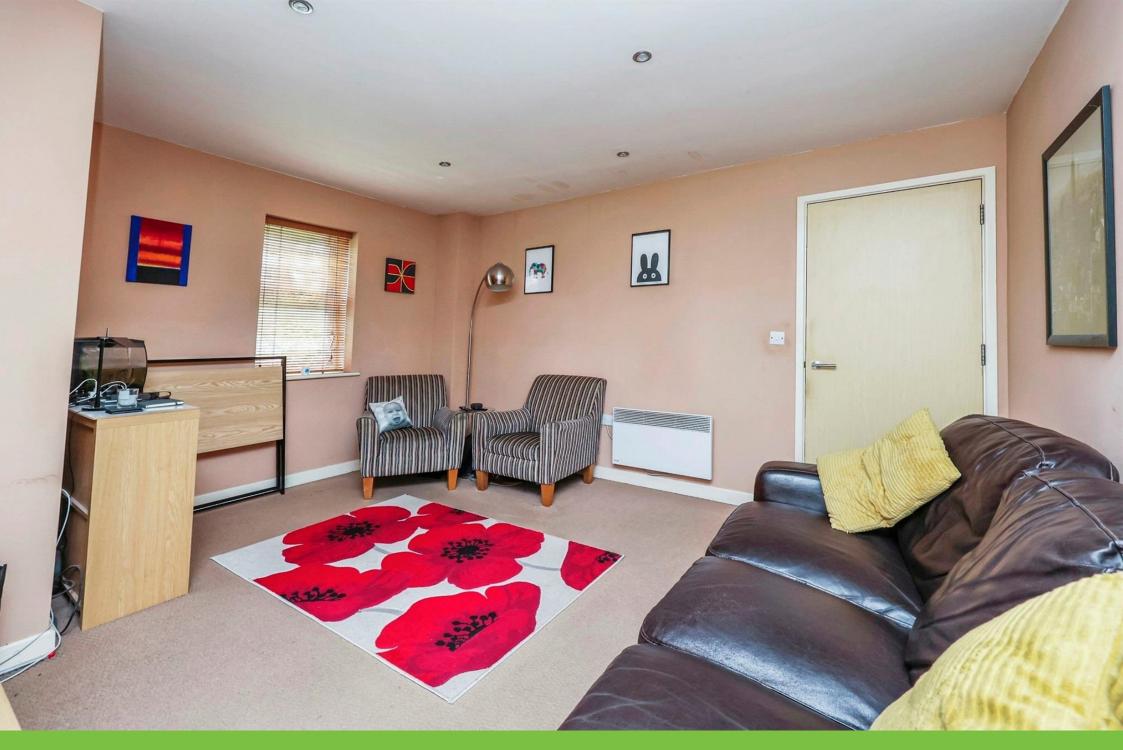

# Lounge/ Kitchen/ Diner

14'7" x 12' 5" Max (4.45m x 3.78m Max ) Having windows to the side elevation, French doors to the communal garden, spot lights, panel heater and being open plan to the kitchen/ dining area.