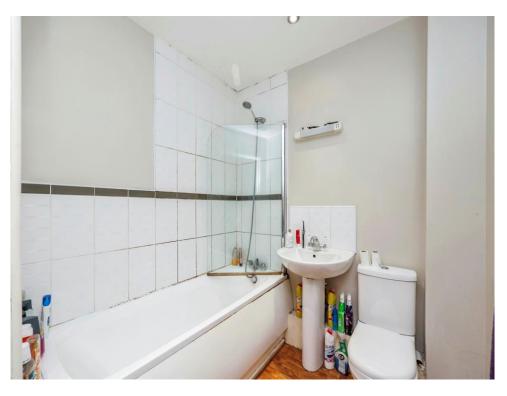

### Bathroom

.6' 5" x 5' 11" (  $1.96m\,x\,1.80m$  ) Having a bath with shower over, pedestal wash hand basin, low level W.C and heated towel rail.

Residential Sales & Lettings | Mortgage Services | Conveyancing | Surveyors | Land & New Homes