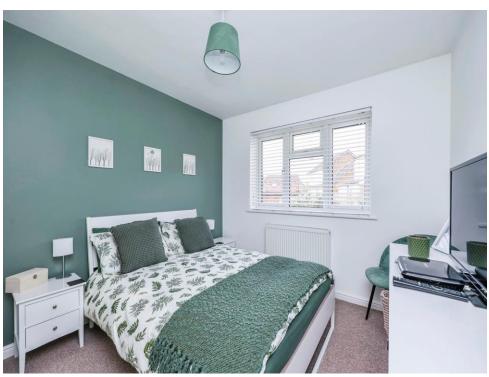

#### **Bedroom One**

9' 9" x 11' 4" ( 2.97m x 3.45m )

Having a radiator, window to the rear elevation.

## **Bedroom Two**

7' 7" x 9' 6" ( 2.31m x 2.90m )

Having window to the front elevation with fitted shutters and a radiator.