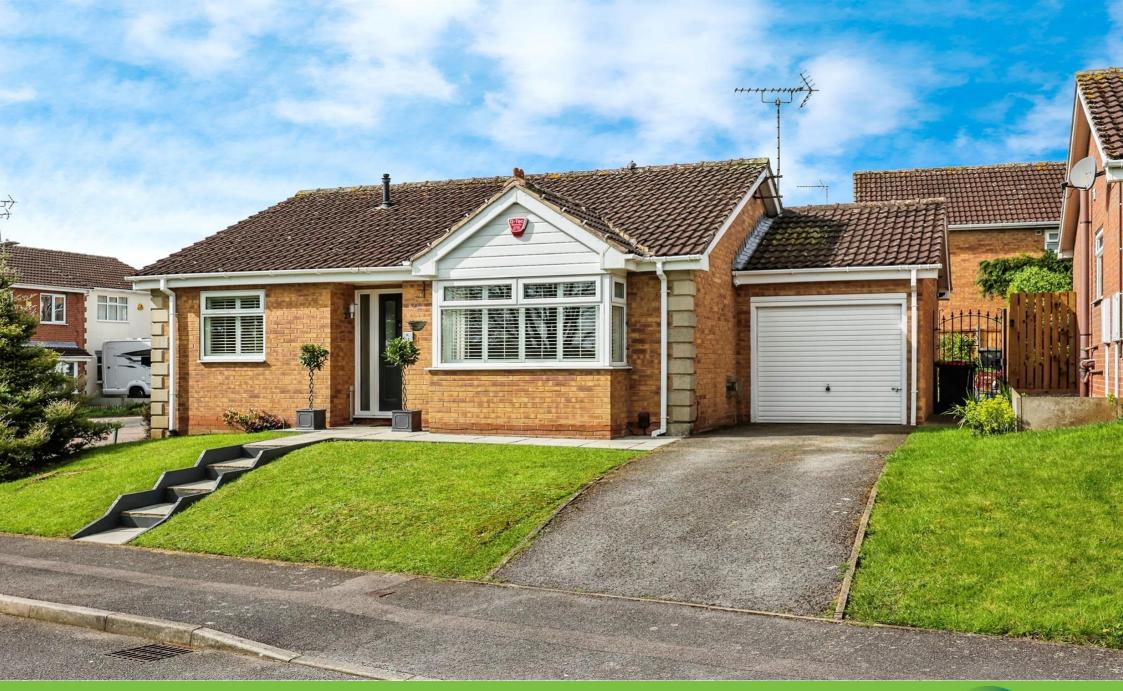

# **Property Description**

MODERN DETACHED BUNGALOW! Burchell Edwards are proud to present this modern two bedroom detached bungalow on a corner plot! Ideally situated in Hucknall, in close distance to local amenities.

The property comprises of an entrance hallway, a front facing living room, a modern fully fitted kitchen, two spacious bedrooms and family bathroom. To the exterior the property is a garage and driveway with front and rear garden consisting of mainly laid lawn.

## Outside

The property sits on a corner plot with a patio seating area, pergola, mature borders inset with flowers and bushes to the rear.

# Garage

Having power, lighting and houses the boiler.

Residential Sales & Lettings | Mortgage Services | Conveyancing | Surveyors | Land & New Homes

This floor plan is for illustrative purposes only. It is not drawn to scale. Any measurements, floor areas (including any total floor area), openings and orientation are approximate. No details are guaranteed, they cannot be relied upon for any purpose and they do not form part of any agreement. No liability is taken for any error, omission or misstatement. A party must rely upon its own inspection(s). Powered by www.focalagent.com