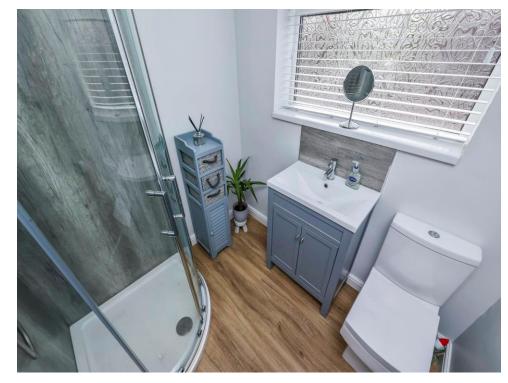

#### Bathroom

.6' 6" x 5' 8" ( 1.98m x 1.73m )

Having a heated towel rail, corner shower cubicle, vanity wash hand basin and low level W.C and obscured window to the side elevation.