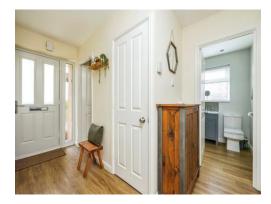

# **Entrance Hallway**

Accessed via composite front entrance door with LVT wood effect flooring, a radiator, loft access and a storage cupboard.