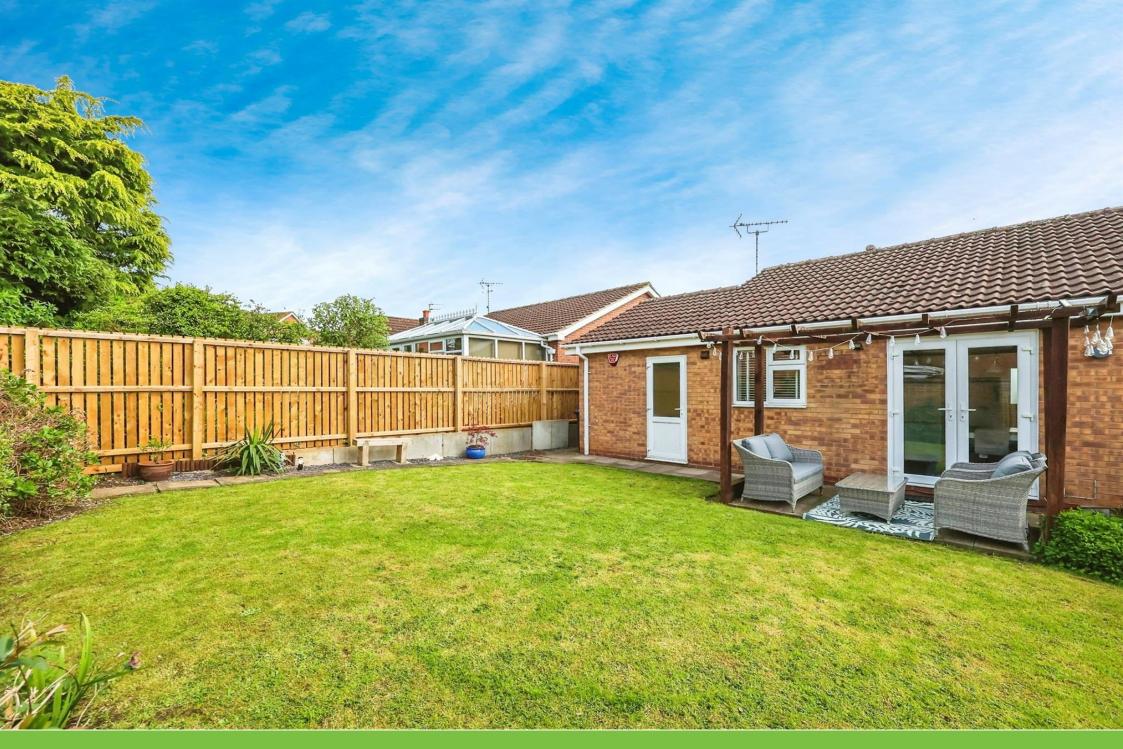

## Outside

The property sits on a corner plot with a patio seating area, pergola, mature borders inset with flowers and bushes to the rear.