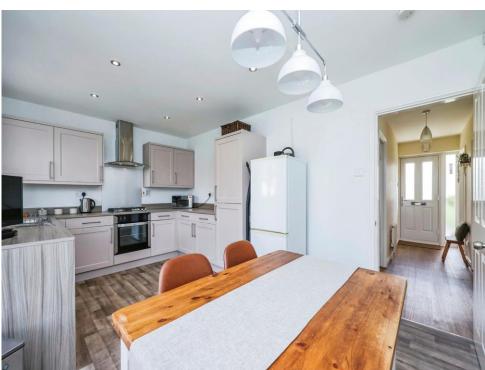

#### Kitchen

15' 9" x 10' 8" ( 4.80m x 3.25m )

Fitted with wall and base units with work surfaces over, a radiator, inset one and a half bowl sink unit, French doors to the rear elevation, space and plumbing for washing machine, space for fridge freezer, four ring gas hob and electric oven.