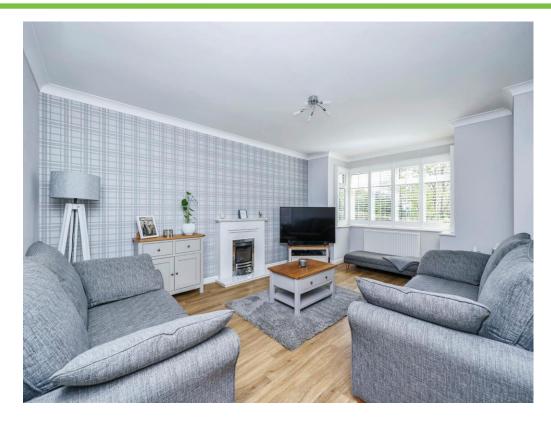

## Lounge

12' 6" x 18' 2" ( 3.81m x 5.54m )

Having a double glazed box window to the front elevation with fitted shutters, two radiator, LVT wood effect flooring and gas fire with mantle.