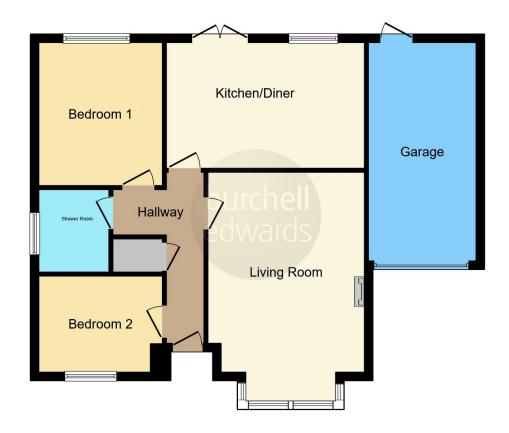

The property comprises of an entrance hallway, a front facing living room, a modern fully fitted kitchen, two spacious bedrooms and family bathroom. To the exterior the property is a garage and driveway with front and rear garden consisting of mainly laid lawn.

# **Entrance Hallway**

Accessed via composite front entrance door with LVT wood effect flooring, a radiator, loft access and a storage cupboard.

## Lounge

12' 6" x 18' 2" ( 3.81m x 5.54m )

Having a double glazed box window to the front elevation with fitted shutters, two radiator, LVT wood effect flooring and gas fire with mantle.

#### Kitchen

15' 9" x 10' 8" ( 4.80m x 3.25m )

Fitted with wall and base units with work surfaces over, a radiator, inset one and a half bowl sink unit, French doors to the rear elevation, space and plumbing for washing machine, space for fridge freezer, four ring gas hob and electric oven.

#### **Bedroom One**

9' 9" x 11' 4" ( 2.97m x 3.45m )

Having a radiator, window to the rear elevation.

## **Bedroom Two**

7' 7" x 9' 6" ( 2.31m x 2.90m )

Having window to the front elevation with fitted shutters and a radiator.

#### Bathroom

.6' 6" x 5' 8" ( 1.98m x 1.73m )

Having a heated towel rail, corner shower cubicle, vanity wash hand basin and low level W.C and obscured window to the side elevation.

## Outside

The property sits on a corner plot with a patio seating area, pergola, mature borders inset with flowers and bushes to the rear.

# Garage

Having power, lighting and houses the boiler.

Residential Sales & Lettings | Mortgage Services | Conveyancing | Surveyors | Land & New Homes

This floor plan is for illustrative purposes only. It is not drawn to scale. Any measurements, floor areas (including any total floor area), openings and orientation are approximate. No details are guaranteed, they cannot be relied upon for any purpose and they do not form part of any agreement. No liability is taken for any error, omission or misstatement. A party must rely upon its own inspection(s). Powered by www.focalagent.com