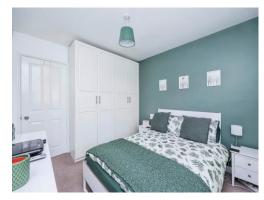

#### **Bedroom One**

9' 9" x 11' 4" ( 2.97m x 3.45m )

Having a radiator, window to the rear elevation.

## **Bedroom Two**

7' 7" x 9' 6" ( 2.31m x 2.90m )

Having window to the front elevation with fitted shutters and a radiator.