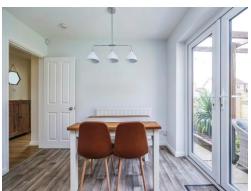

#### Kitchen

15' 9" x 10' 8" ( 4.80m x 3.25m )

Fitted with wall and base units with work surfaces over, a radiator, inset one and a half bowl sink unit, French doors to the rear elevation, space and plumbing for washing machine, space for fridge freezer, four ring gas hob and electric oven.