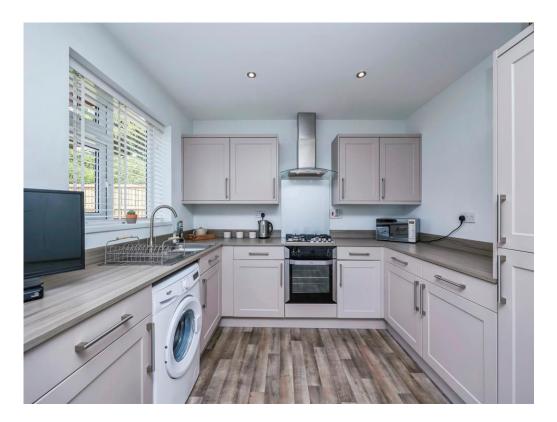

#### Kitchen

15' 9" x 10' 8" ( 4.80m x 3.25m )

Fitted with wall and base units with work surfaces over, a radiator, inset one and a half bowl sink unit, French doors to the rear elevation, space and plumbing for washing machine, space for fridge freezer, four ring gas hob and electric oven.