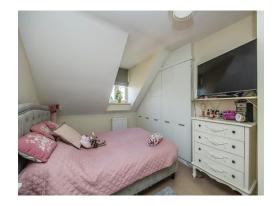

#### **Bedroom Two**

.10' 8" Max x 12' 11" Max ( 3.25 m Max x 3.94 m Max )

Having two UPVC double glazed windows to the rear elevation, laminate flooring and wall mounted radiator.

#### **Bedroom Three**

7' 6"  $\rm Max~x~12'$  1"  $\rm Max~(~2.29m~Max~x~3.68m~Max~)$  Having two upvc double glazed windows to the rear elevation and central heating radiator