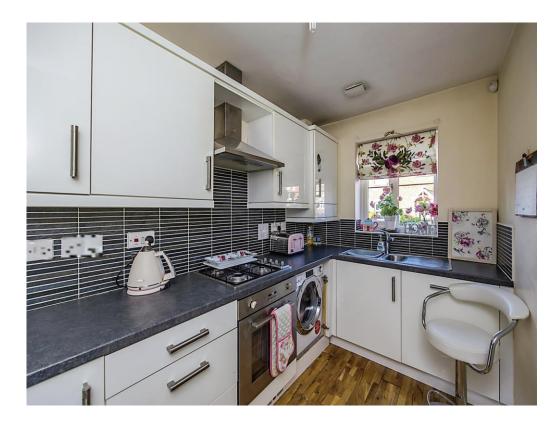

#### Kitchen

7' 10" x 6' 2" ( 2.39m x 1.88m )

Fitted with a range of wall, base and drawer units with work surfaces over, range of integrated appliances including fridge freezer, dish washer and washing machine, electric oven with gas hob and cooker hood over, one and a half bowl stainless steel sink and drainer, tiled splashbacks, laminate flooring and UPVC double glazed window to the front elevation.