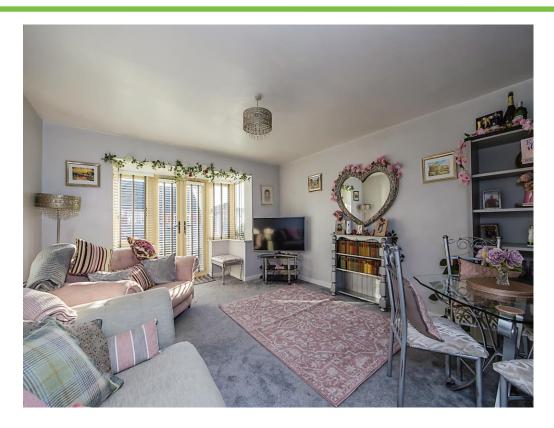

## Lounge/Diner

17' 7" Max x 12' 11" Max ( 5.36m Max x 3.94m Max )

Having UPVC double glazed French doors to the rear elevation with windows either side, carpet flooring and wall mounted radiator.