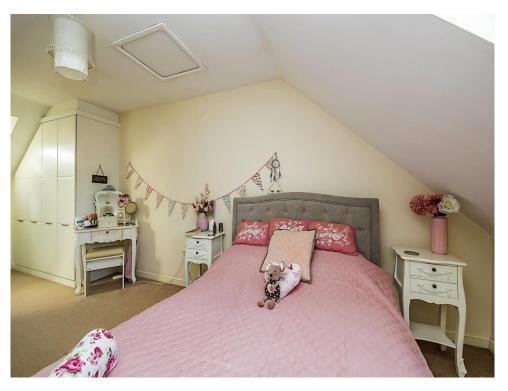

### **Master Bedroom**

Having a UPVC double glazed window to the front elevation, sky light to the rear elevation, carpet flooring, two wall mounted radiators, a range of fitted wardrobes and door to the en suite.