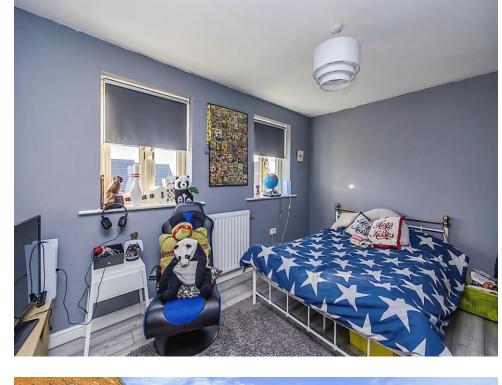

#### **Bedroom Two**

.10' 8" Max x 12' 11" Max ( 3.25 m Max x 3.94 m Max )

Having two UPVC double glazed windows to the rear elevation, laminate flooring and wall mounted radiator.

#### **Bedroom Three**

7' 6"  $\rm Max~x~12'$  1"  $\rm Max~(~2.29m~Max~x~3.68m~Max~)$  Having two upvc double glazed windows to the rear elevation and central heating radiator