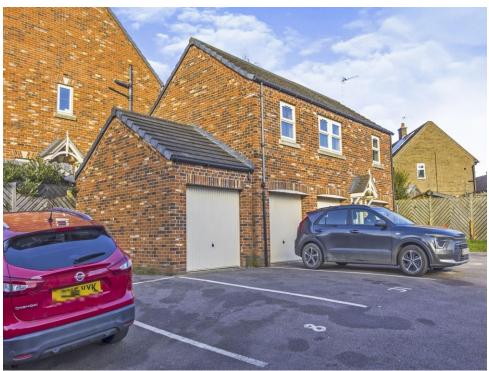

## Garage

16' 5" x 8' 11" (5.00m x 2.72m)
Having up and over door with an allocated parking space to the front.