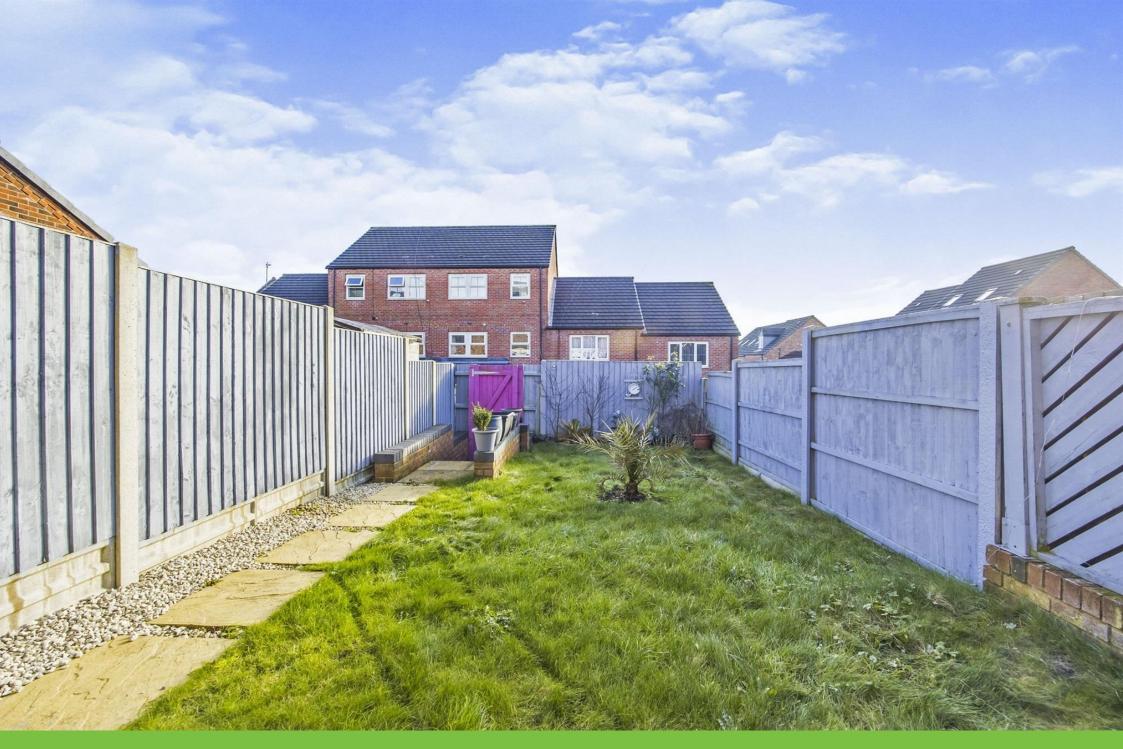

## Outside

To the front of the property is an easy to maintain front garden with a path leading to the front door.

To the rear is an easy to maintain lawn with a path leading to the rear gate which provides access to the garage and parking area.