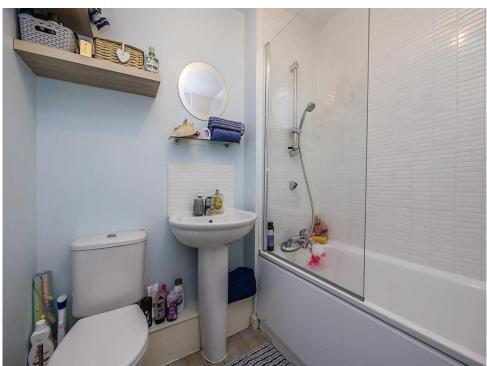

#### **Bathroom**

Fitted with a three piece suite comprising of panelled bath with mains connect shower over, wash hand basin and W.C, wall mounted ladder radiator, tiled flooring and extractor fan.