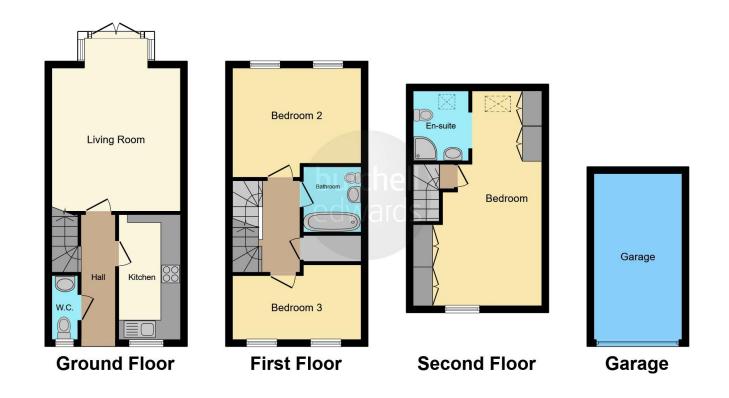

# **Property Description**

A spacious three storey modern town house located with easy access to public transport links and local amenities. The property briefly comprises of entrance hallway, ground floor WC, Kitchen and lounge diner having French doors leading out to the rear garden area. On the first floor there are two bedrooms and family bathroom with the master bedroom being located on the second floor and having built in storage space and en-suite shower room. Outside there is an enclosed rear garden with gated access to allocated garage with parking space. Viewing is essential to fully appreciate the size of home on offer.

## **Entrance Hallway**

Accessed via double glazed entrance door with laminate flooring and carpet stairs to the first floor.

#### **Downstairs Cloakroom**

Having W.C, wash hand basin, UPVC double glazed window to the front elevation, wall mounted radiator and laminate flooring.

## Lounge/Diner

17' 7" Max x 12' 11" Max ( 5.36m Max x 3.94m Max )

Having UPVC double glazed French doors to the rear elevation with windows either side, carpet flooring and wall mounted radiator.

#### Kitchen

7' 10" x 6' 2" ( 2.39m x 1.88m )

Fitted with a range of wall, base and drawer units with work surfaces over, range of integrated appliances including fridge freezer, dish washer and washing machine, electric oven with gas hob and cooker hood over, one and a half bowl stainless steel sink and drainer, tiled splashbacks, laminate flooring and UPVC double glazed window to the front elevation.

# **First Floor Landing**

Having carpet flooring and an airing cupboard housing the water tank.

#### **Bedroom Two**

.10' 8" Max x 12' 11" Max ( 3.25 m Max x 3.94 m Max )

Having two UPVC double glazed windows to the rear elevation, laminate flooring and wall mounted radiator.

#### **Bedroom Three**

7' 6"  $\rm Max~x~12'$  1"  $\rm Max~(~2.29m~Max~x~3.68m~Max~)$  Having two upvc double glazed windows to the rear elevation and central heating radiator

#### **Bathroom**

Fitted with a three piece suite comprising of panelled bath with mains connect shower over, wash hand basin and W.C, wall mounted ladder radiator, tiled flooring and extractor fan.

## Second Floor Landing

Having carpet flooring.

### **Master Bedroom**

Having a UPVC double glazed window to the front elevation, sky light to the rear elevation, carpet flooring, two wall mounted radiators, a range of fitted wardrobes and door to the en suite.

## **En Suite**

Fitted with a three piece comprising of mains connected shower cubicle with glass sliding doors, W.C and wash hand basin, wall mounted radiator, vinyl flooring, double glazed sky light to the rear elevation and large eaves storage cupboard.

## Garage

16' 5" x 8' 11" (5.00m x 2.72m)
Having up and over door with an allocated parking space to the front.