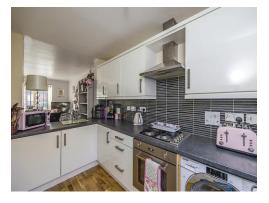

#### Kitchen

7' 10" x 6' 2" ( 2.39m x 1.88m )

Fitted with a range of wall, base and drawer units with work surfaces over, range of integrated appliances including fridge freezer, dish washer and washing machine, electric oven with gas hob and cooker hood over, one and a half bowl stainless steel sink and drainer, tiled splashbacks, laminate flooring and UPVC double glazed window to the front elevation.