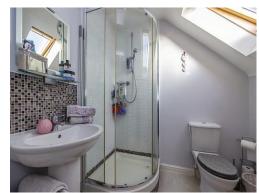

#### **Bathroom**

Fitted with a three piece suite comprising of panelled bath with mains connect shower over, wash hand basin and W.C, wall mounted ladder radiator, tiled flooring and extractor fan.

## **En Suite**

Fitted with a three piece comprising of mains connected shower cubicle with glass sliding doors, W.C and wash hand basin, wall mounted radiator, vinyl flooring, double glazed sky light to the rear elevation and large eaves storage cupboard.