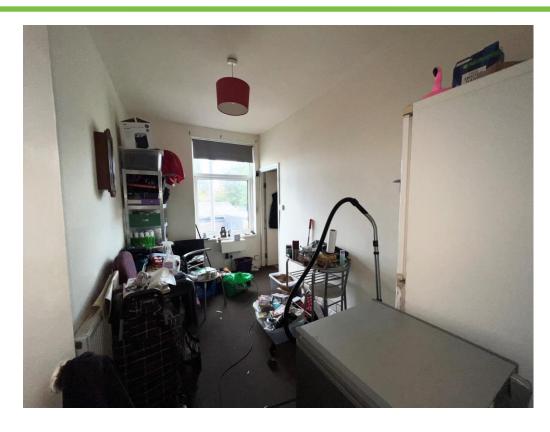

## **Living Room**

12' 10" max x 7' 2" max ( 3.91m max x 2.18m max ) Fitted carpet, ceiling light and double glazed window to the front elevation.