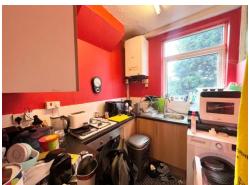

#### Kitchen

7' 8" x 6' 9" ( 2.34m x 2.06m )

Fitted kitchen with a range of matching wall, cupboard and base units, wash hand basin and drainer unit, vinyl flooring and double glazed window to the rear elevation.