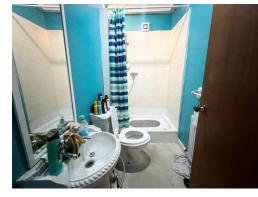

#### **Shower Room**

Fitted suite comprising of a shower cubicle, wash hand basin, w.c. and vinyl flooring.