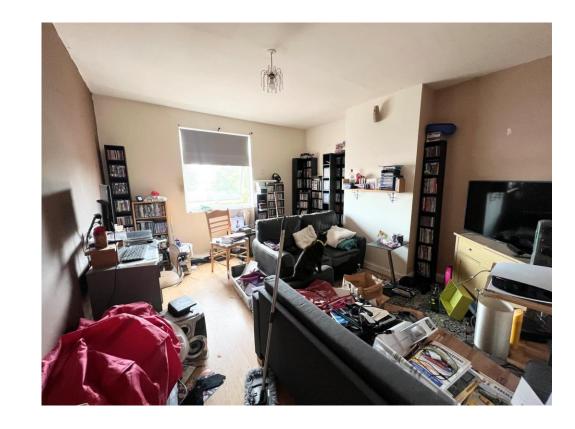

## **Living Room**

12' 10" max x 7' 2" max ( 3.91m max x 2.18m max ) Fitted carpet, ceiling light and double glazed window to the front elevation.