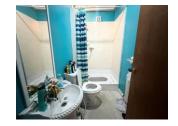

#### **Shower Room**

Fitted suite comprising of a shower cubicle, wash hand basin, w.c. and vinyl flooring.