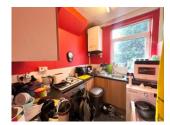

#### Kitchen 7' 8" x 6' 9" ( 2.34m x 2.06m )

Fitted kitchen with a range of matching wall, cupboard and base units, wash hand basin and drainer unit, vinyl flooring and double glazed window to the rear elevation.