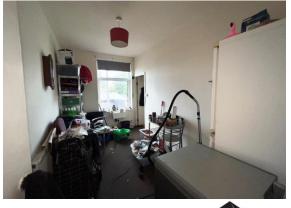

**Living Room** 12' 10" max x 7' 2" max ( 3.91m max x 2.18m max )

Fitted carpet, ceiling light and double glazed window to the front elevation.