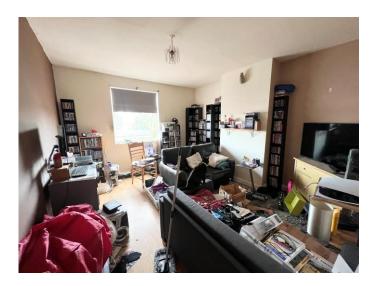

**Living Room** 12' 10" max x 7' 2" max ( 3.91m max x 2.18m max )

Fitted carpet, ceiling light and double glazed window to the front elevation.