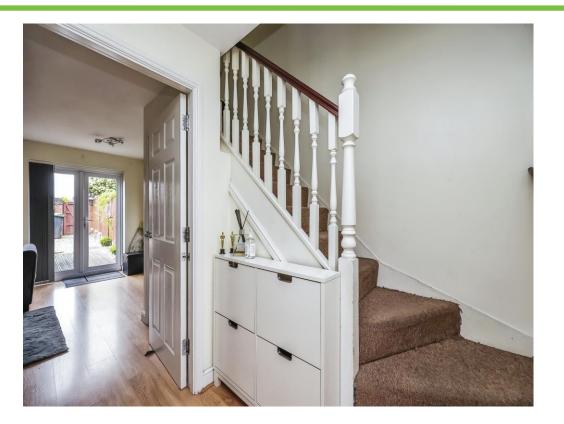

#### **Entrance Hallway**

Laminate flooring, stairs to first floor accommodation and door to the front elevation.

#### Landing

Fitted carpet, storage cupboard housing water tank, radiator and access to bedrooms, bathroom and stairs to second floor accommodation.