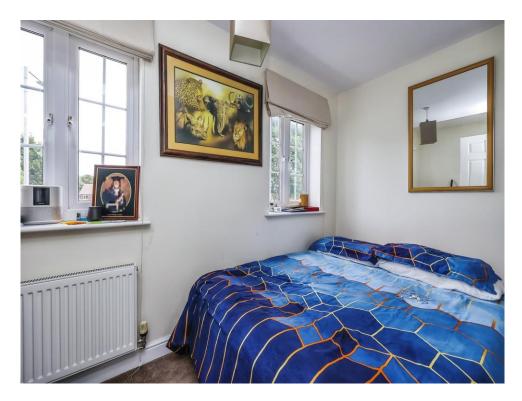

### **Bedroom Two**

8' 5" x 12' 10" ( 2.57m x 3.91m ) Double bedroom with a fitted carpet, radiator, storage cupboard and two double glazed windows to the rear.

**Bedroom Three** 7' 6" max x 12' 10" max ( 2.29m max x 3.91m max

Fitted carpet, radiator and two double glazed windows to the front elevation.