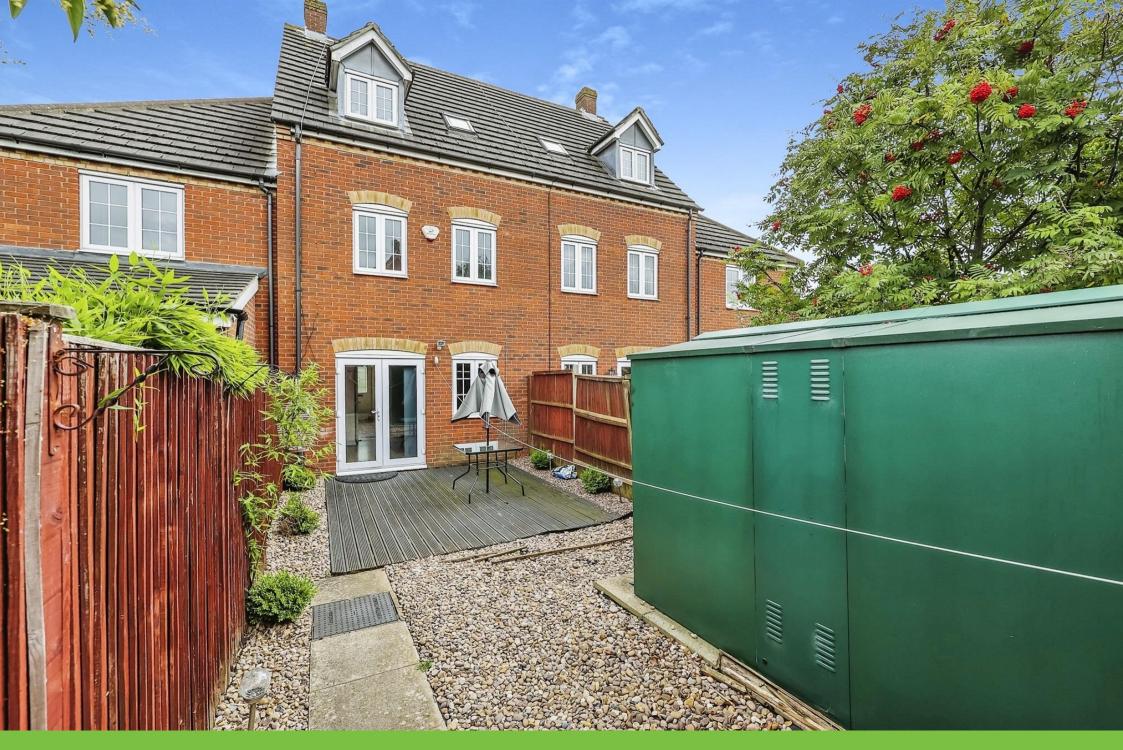

#### Outside:

To the rear of the property is an easy to maintain garden with a stoned and decked area, rear gate access and shed for storage. The property also benefits from two allocated parking spaces with access through the rear arden.