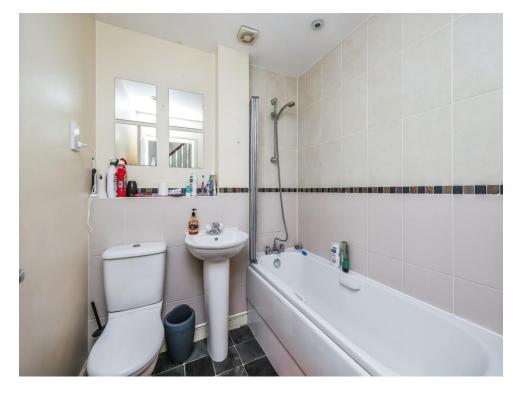

### Bathroom

Fitted suite with vinyl flooring, part tiled walls, bathtub with mains shower over, wash hand basin, w.c. and radiator.