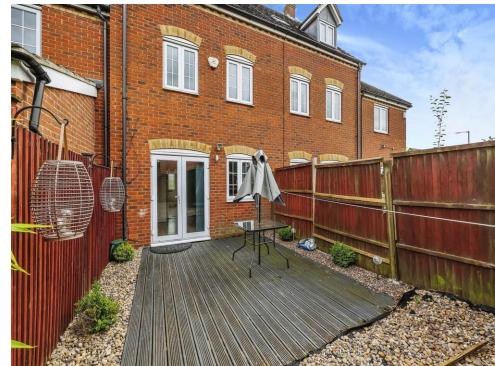

#### Outside:

To the rear of the property is an easy to maintain garden with a stoned and decked area, rear gate access and shed for storage. The property also benefits from two allocated parking spaces with access through the rear arden.