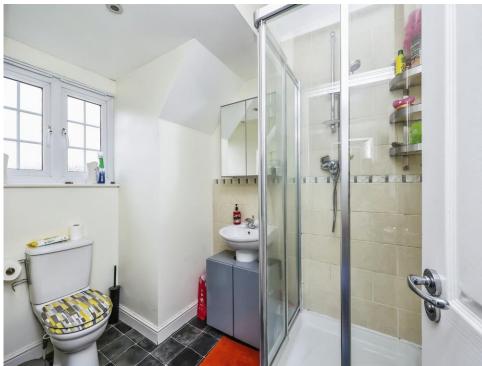

# **En Suite**

Vinyl Flooring, wash hand basin, w.c., shower, radiator, spotlights and double glazed window to the rear.