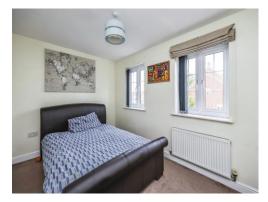

### **Bedroom Two**

8' 5" x 12' 10" ( 2.57m x 3.91m ) Double bedroom with a fitted carpet, radiator, storage cupboard and two double glazed windows to the rear.

**Bedroom Three** 7' 6" max x 12' 10" max ( 2.29m max x 3.91m max

Fitted carpet, radiator and two double glazed windows to the front elevation.