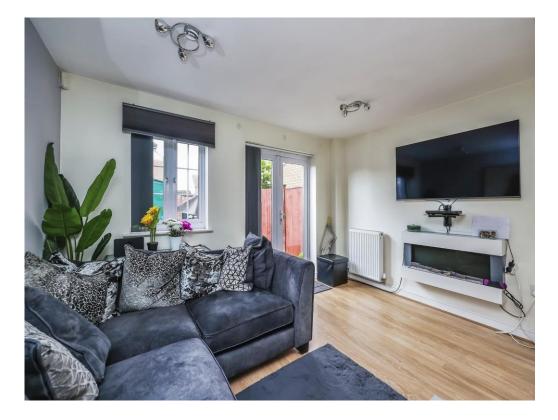

#### Living Room

13' 11" x 12' 11" ( 4.24m x 3.94m )

Bright living area with laminate flooring, radiator, storage cupboard, tv point, double glazed window to the rear and double glazed patio doors leading to the rear garden.