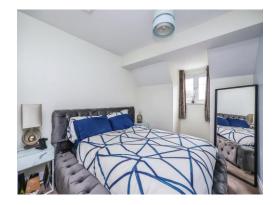

# **Bedroom One**

22' 1" max x 9' 6" ( 6.73m max x 2.90m ) Another double bedroom with a fitted carpet, radiator, loft access, double glazed window to the front and double glazed skylight to the rear.