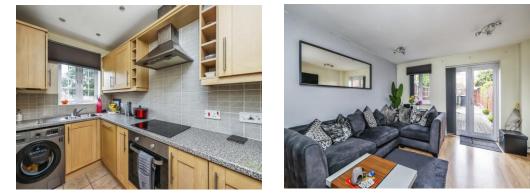

#### Kitchen

11' 7" x 5' 10" ( 3.53m x 1.78m )

Fitted kitchen with a range of matching wall, cupboard and base units, integrated oven with electric hob, radiator, spotlights, tiled floor, tiled splashback and double glazed window to the front elevation.

#### Living Room

13' 11" x 12' 11" ( 4.24m x 3.94m )

Bright living area with laminate flooring, radiator, storage cupboard, tv point, double glazed window to the rear and double glazed patio doors leading to the rear garden.