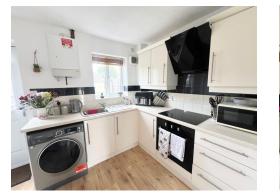

#### Kitchen

12' 2" x 7' 9" ( 3.71m x 2.36m )

Fitted with a range of wall, base and drawer units with complimentary work surfaces over, inset sink and drainer with tiled splashbacks, integrated electric oven with hob with extractor hood over, space and plumbing and washing machine, space foe fridge freezer, laminate flooring, wall mounted central heating boiler, central heating radiator, UPVC double glazed window to the rear elevation and UPVC double glazed door leading out to the rear garden.