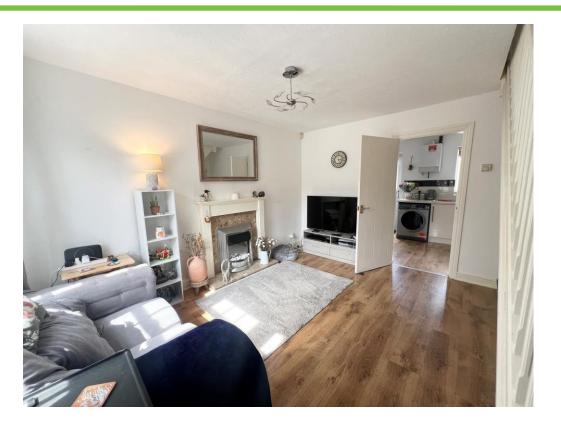

#### Lounge

12' 1" Max x 13' 5" ( 3.68m Max x 4.09m ) Entered into via composite front door and having feature fireplace with marble effect back and hearth with inset electric fire, central heating radiator, laminate flooring, stairs leading to the first floor, TV point and double glazed window to the front elevation.