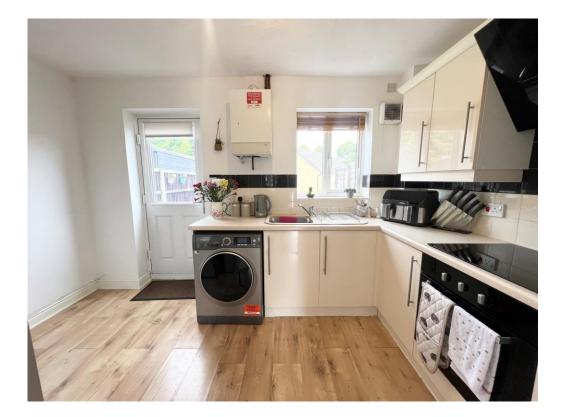

#### Kitchen

12' 2" x 7' 9" ( 3.71m x 2.36m )

Fitted with a range of wall, base and drawer units with complimentary work surfaces over, inset sink and drainer with tiled splashbacks, integrated electric oven with hob with extractor hood over, space and plumbing and washing machine, space foe fridge freezer, laminate flooring, wall mounted central heating boiler, central heating radiator, UPVC double glazed window to the rear elevation and UPVC double glazed door leading out to the rear garden.