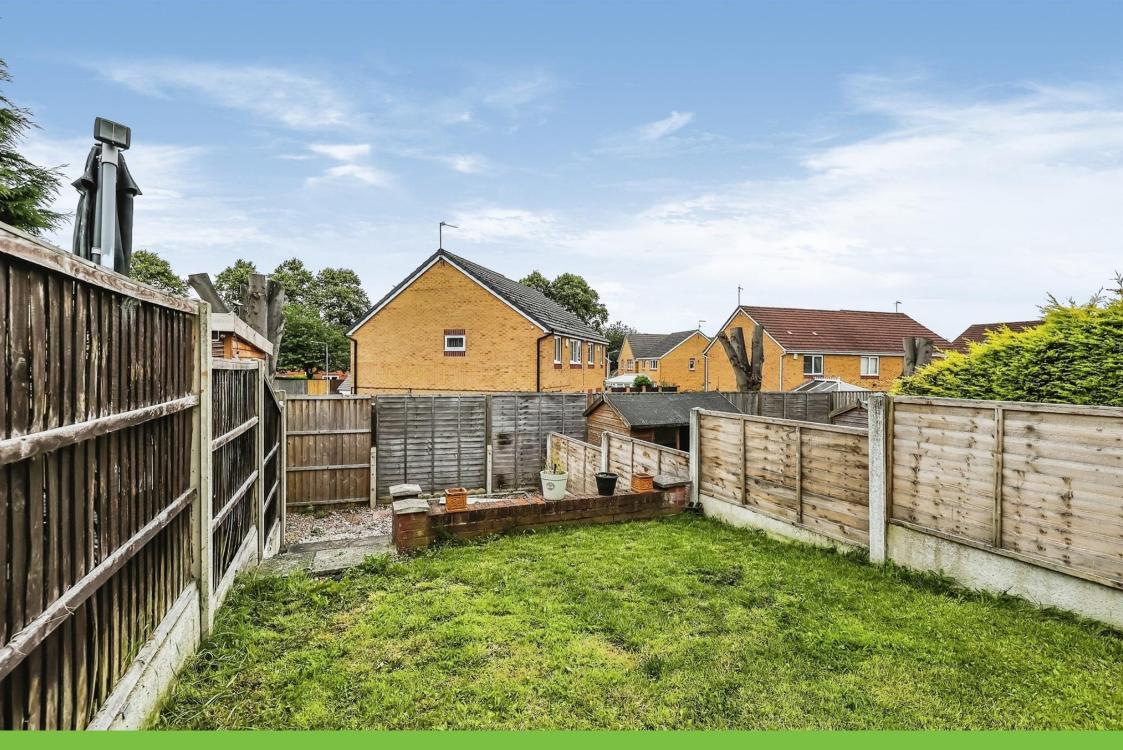

The enclosed rear garden is mainly laid to lawn with paved path two paved patio areas and fenced boundaries.

Residential Sales & Lettings | Mortgage Services | Conveyancing | Surveyors | Land & New Homes