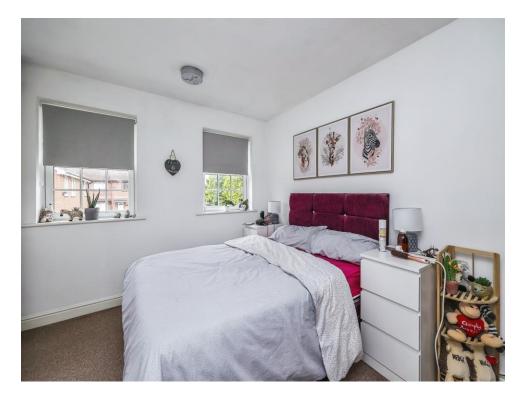

#### **Bedroom One**

11' 11" x 8' 10" Plus recess ( 3.63m x 2.69m Plus recess )

Having two UPVC double glazed windows to the front elevation, built-in double wardrobe and central heating radiator.

#### **Bedroom Two**

9' 3" x 5' 9" (  $2.82m \ x \ 1.75m$  ) Having UPVC double glazed window to the rear elevation and central heating radiator.