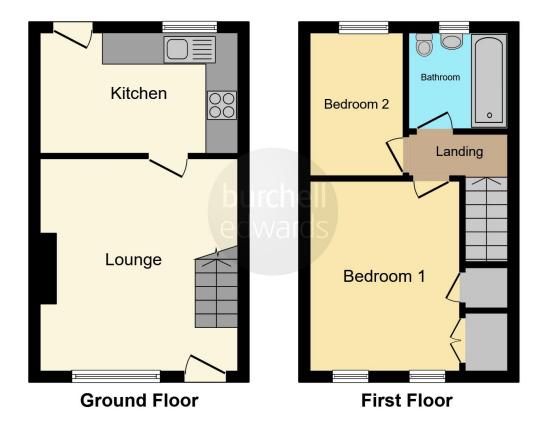

#### **Property Description**

A mid town house located in a quiet cul de sac location, close to public transport links and local amenities - perfect for first time buyers.

With off road parking for two vehicles the property also comprises of lounge, dining kitchen, two bedrooms and bathroom. There is also an enclosed rear garden

#### Lounge

12' 1" Max x 13' 5" ( 3.68m Max x 4.09m ) Entered into via composite front door and having feature fireplace with marble effect back and hearth with inset electric fire, central heating radiator, laminate flooring, stairs leading to the first floor, TV point and double glazed window to the front elevation.

#### Kitchen

12' 2" x 7' 9" ( 3.71m x 2.36m )

Fitted with a range of wall, base and drawer units with complimentary work surfaces over, inset sink and drainer with tiled splashbacks, integrated electric oven with hob with extractor hood over, space and plumbing and washing machine, space foe fridge freezer, laminate flooring, wall mounted central heating boiler, central heating radiator, UPVC double glazed window to the rear elevation and UPVC double glazed door leading out to the rear garden.

### First Floor Landing

Having loft hatch and giving access to:-

#### **Bedroom One**

11' 11" x 8' 10" Plus recess ( 3.63m x 2.69m Plus recess )

Having two UPVC double glazed windows to the front elevation, built-in double wardrobe and central heating radiator.

#### **Bedroom Two**

9' 3" x 5' 9" (  $2.82m \ x \ 1.75m$  ) Having UPVC double glazed window to the rear elevation and central heating radiator.

#### Bathroom

Fitted with a three piece suite comprising of panelled bath with shower over, wash hand basin and low level W.C, party tiled walls, central heating radiator, extractor fan and UPVC double glazed obscured window to the rear elevation.

#### Outside

To the front of the property is a low maintenance gravel garden area with paved path and gravelled area.

There is also a shared driveway offering off road parking for two vehicles to the front.

The enclosed rear garden is mainly laid to lawn with paved path two paved patio areas and fenced boundaries.

Residential Sales & Lettings | Mortgage Services | Conveyancing | Surveyors | Land & New Homes

This floorplan is for illustrative purposes only and is not drawn to scale. Measurements, floor-areas, openings and orientations are approximate. They should not be relied upon for any purpose and do not form any part of an agreement. No liability is taken for any error or mis-statement. All parties must rely on their own inspections.