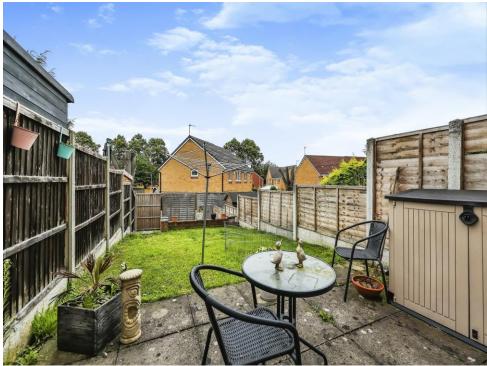

#### Outside

To the front of the property is a low maintenance gravel garden area with paved path and gravelled area.

There is also a shared driveway offering off road parking for two vehicles to the front.

The enclosed rear garden is mainly laid to lawn with paved path two paved patio areas and fenced boundaries.

Residential Sales & Lettings | Mortgage Services | Conveyancing | Surveyors | Land & New Homes