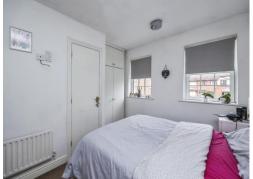

#### **Bedroom One**

11' 11" x 8' 10" Plus recess ( 3.63m x 2.69m Plus recess )

Having two UPVC double glazed windows to the front elevation, built-in double wardrobe and central heating radiator.