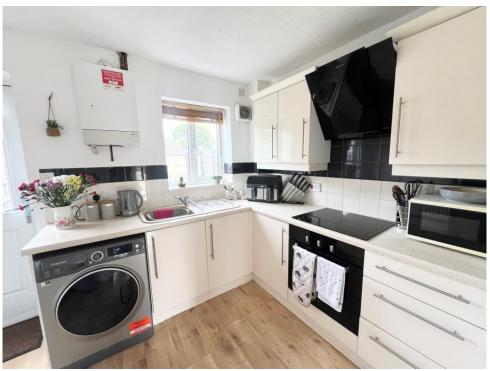

#### Kitchen

12' 2" x 7' 9" ( 3.71m x 2.36m )

Fitted with a range of wall, base and drawer units with complimentary work surfaces over, inset sink and drainer with tiled splashbacks, integrated electric oven with hob with extractor hood over, space and plumbing and washing machine, space foe fridge freezer, laminate flooring, wall mounted central heating boiler, central heating radiator, UPVC double glazed window to the rear elevation and UPVC double glazed door leading out to the rear garden.