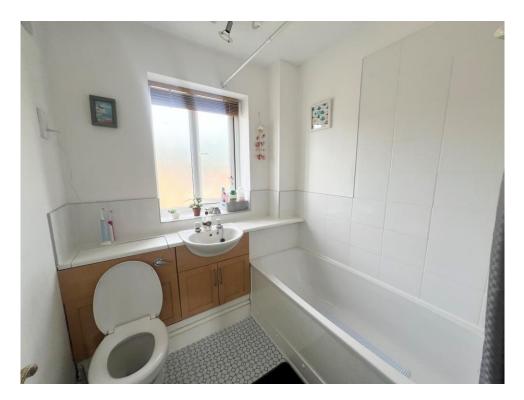

#### Bathroom

Fitted with a three piece suite comprising of panelled bath with shower over, wash hand basin and low level W.C, party tiled walls, central heating radiator, extractor fan and UPVC double glazed obscured window to the rear elevation.