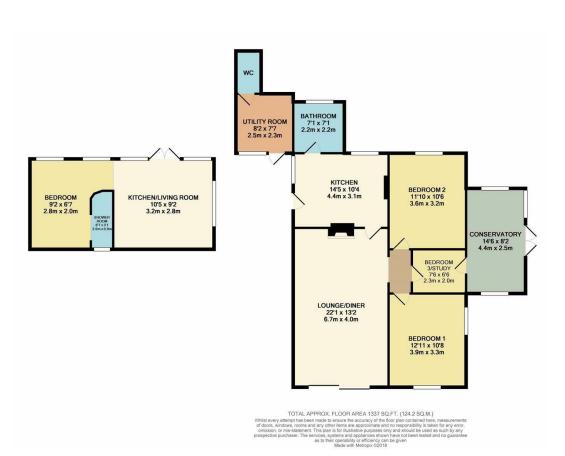

Further details on both of these can be found on the Gravesham Borough council website.

At present the property has a lounge with sweeping views to the front, two bedrooms, again both with a lovely outlook, a bathroom, kitchen and study area which leads to a beautiful garden room. In addition to these is an outside summer house/annex which has been perfectly converted making this the ideal space for guests when they stay over or for those who may want a peaceful get away from it all space with this peaceful surroundings adding to the charm.

## 3 BEDROOMS • 1 RECEPTION ROOMS • 1 BATHROOMS