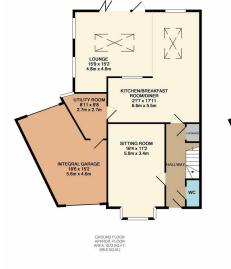

## ONE OF THE BEST HOMES THAT INGRESS PARK HAS TO OFFER!

An OUTSTANDING family home that has been extended and finished to an immaculate standard throughout. With the ground floor offering ample space for the whole family to entertain or to simply sit and relax. The main entrance hall, leads to the amazing family room with two sky lanterns filling the space with natural light. The dining room allows everyone space to dine in style. The large contemporary kitchen, has extensive storage and built in modern appliances. This then opens to the wonderful lounge area, with bi-fold doors leading to a large rear garden. This generous garden is much bigger than most within Ingress Park and has built in speakers and lights, which are perfect for entertaining the whole family on those sunny evenings. There is also a utility room offering extra storage and is plumbed for your washing machine and tumble dryer. The added bonus of a separate sitting room, makes this ideal for relaxing with the family. A cloakroom can also be accessed of the hallway, which is perfect for guests. The first and second floor offer FOUR good sized bedrooms, THREE bathrooms and TWO large dressing rooms. In addition the garage and driveway to the front offer parking for two vehicles.