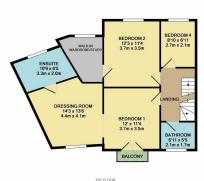

## ONE OF THE BEST HOMES THAT INGRESS PARK HAS TO OFFER!

An OUTSTANDING family home that has been extended and finished to an immaculate standard throughout. With the ground floor offering ample space for the whole family to entertain or to simply sit and relax. The main entrance hall, leads to the amazing family room with two sky lanterns filling the space with natural light. The dining room allows everyone space to dine in style. The large contemporary kitchen, has extensive storage and built in modern appliances. This then opens to the wonderful lounge area, with bi-fold doors leading to a large rear garden. This generous garden is much bigger than most within Ingress Park and has built in speakers and lights, which are perfect for entertaining the whole family on those sunny evenings. There is also a utility room offering extra storage and is plumbed for your washing machine and tumble dryer. The added bonus of a separate sitting room, makes this ideal for relaxing with the family. A cloakroom can also be accessed of the hallway, which is perfect for guests. The first and second floor offer FOUR good sized bedrooms, THREE bathrooms and TWO large dressing rooms. In addition the garage and driveway to the front offer parking for two vehicles.