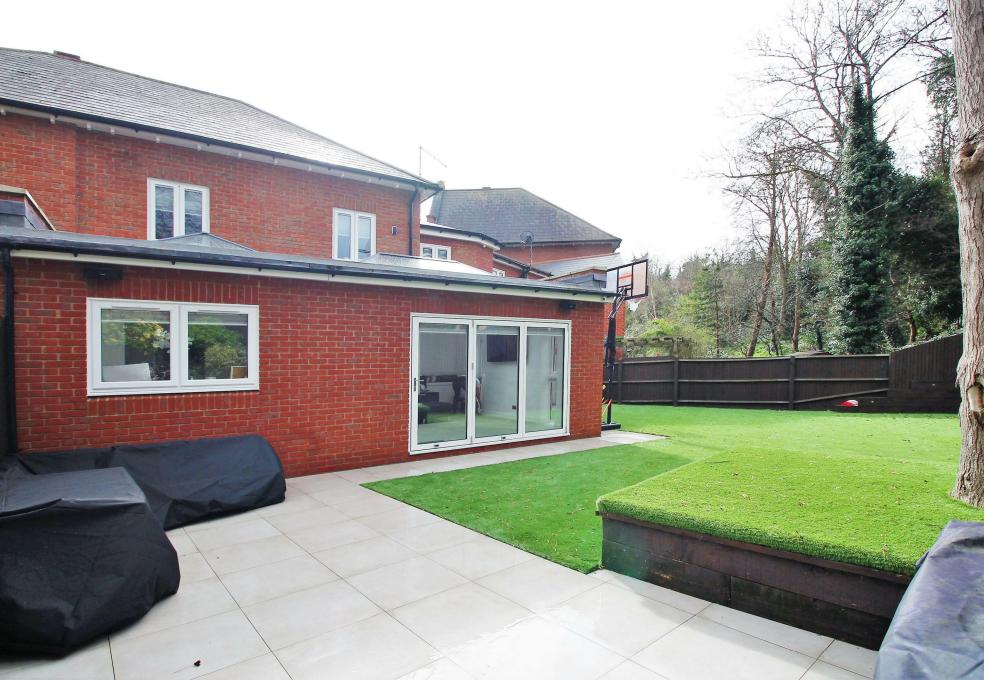

## ONE OF THE BEST HOMES THAT INGRESS PARK HAS TO OFFER!

An OUTSTANDING family home that has been extended and finished to an immaculate standard throughout. With the ground floor offering ample space for the whole family to entertain or to simply sit and relax. The main entrance hall, leads to the amazing family room with two sky lanterns filling the space with natural light. The dining room allows everyone space to dine in style. The large contemporary kitchen, has extensive storage and built in modern appliances. This then opens to the wonderful lounge area, with bi-fold doors leading to a large rear garden. This generous garden is much bigger than most within Ingress Park and has built in speakers and lights, which are perfect for entertaining the whole family on those sunny evenings. There is also a utility room offering extra storage and is plumbed for your washing machine and tumble dryer. The added bonus of a separate sitting room, makes this ideal for relaxing with the family. A cloakroom can also be accessed of the hallway, which is perfect for guests. The first and second floor offer FOUR good sized bedrooms, THREE bathrooms and TWO large dressing rooms. In addition the garage and driveway to the front offer parking for two vehicles.

## THE DELL

• Amazing Extended Family Home

GREENHITHE

- Four Sizeable Bedrooms
- Three Bathrooms And Cloakroom
- Large Family Room With Sky Lantern
- Separate Reception Room And Utility Room
- Two Large Dressing Rooms
- Generous Rear Garden
- Finished To An Immaculate Standard Throughout
- Built-in Speakers In Every Room
- (0.3 Miles) Walking To Greenhithe Station