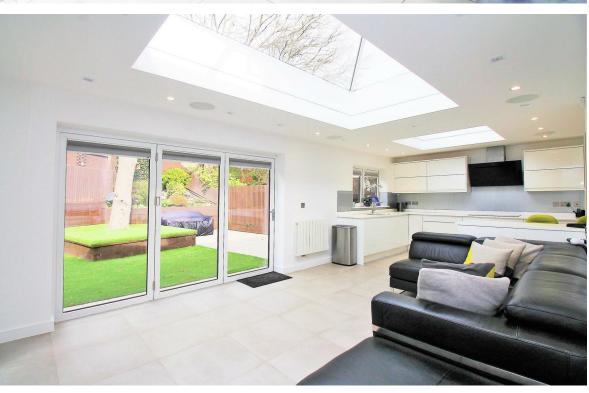

## ONE OF THE BEST HOMES THAT INGRESS PARK HAS TO OFFER!

An OUTSTANDING family home that has been extended and finished to an immaculate standard throughout. With the ground floor offering ample space for the whole family to entertain or to simply sit and relax. The main entrance hall, leads to the amazing family room with two sky lanterns filling the space with natural light. The dining room allows everyone space to dine in style. The large contemporary kitchen, has extensive storage and built in modern appliances. This then opens to the wonderful lounge area, with bi-fold doors leading to a large rear garden. This generous garden is much bigger than most within Ingress Park and has built in speakers and lights, which are perfect for entertaining the whole family on those sunny evenings. There is also a utility room offering extra storage and is plumbed for your washing machine and tumble dryer. The added bonus of a separate sitting room, makes this ideal for relaxing with the family. A cloakroom can also be accessed of the hallway, which is perfect for guests. The first and second floor offer FOUR good sized bedrooms, THREE bathrooms and TWO large dressing rooms. In addition the garage and driveway to the front offer parking for two vehicles.

## THE DELL

• Amazing Extended Family Home

GREENHITHE

- Four Sizeable Bedrooms
- Three Bathrooms And Cloakroom
- Large Family Room With Sky Lantern
- Separate Reception Room And Utility Room
- Two Large Dressing Rooms
- Generous Rear Garden
- Finished To An Immaculate Standard Throughout
- Built-in Speakers In Every Room
- (0.3 Miles) Walking To Greenhithe Station