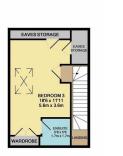

## ONE OF THE BEST HOMES THAT INGRESS PARK HAS TO OFFER!

An OUTSTANDING family home that has been extended and finished to an immaculate standard throughout. With the ground floor offering ample space for the whole family to entertain or to simply sit and relax. The main entrance hall, leads to the amazing family room with two sky lanterns filling the space with natural light. The dining room allows everyone space to dine in style. The large contemporary kitchen, has extensive storage and built in modern appliances. This then opens to the wonderful lounge area, with bi-fold doors leading to a large rear garden. This generous garden is much bigger than most within Ingress Park and has built in speakers and lights, which are perfect for entertaining the whole family on those sunny evenings. There is also a utility room offering extra storage and is plumbed for your washing machine and tumble dryer. The added bonus of a separate sitting room, makes this ideal for relaxing with the family. A cloakroom can also be accessed of the hallway, which is perfect for guests. The first and second floor offer FOUR good sized bedrooms, THREE bathrooms and TWO large dressing rooms. In addition the garage and driveway to the front offer parking for two vehicles.