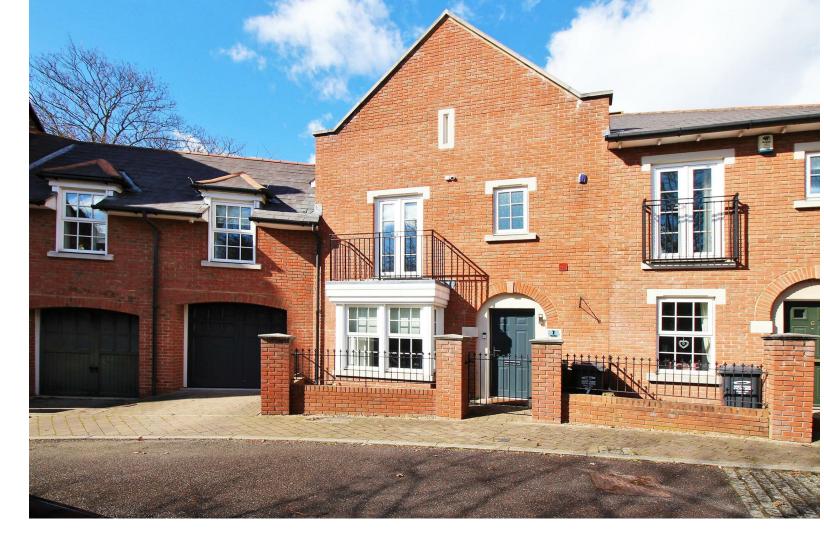

## THE DELL

GREENHITHE

Asking Price £650,000

## ONE OF THE BEST HOMES THAT INGRESS PARK HAS TO OFFER!

An OUTSTANDING family home that has been extended and finished to an immaculate standard throughout. With the ground floor offering ample space for the whole family to entertain or to simply sit and relax. The main entrance hall, leads to the amazing family room with two sky lanterns filling the space with natural light. The dining room allows everyone space to dine in style. The large contemporary kitchen, has extensive storage and built in modern appliances. This then opens to the wonderful lounge area, with bi-fold doors leading to a large rear garden. This generous garden is much bigger than most within Ingress Park and has built in speakers and lights, which are perfect for entertaining the whole family on those sunny evenings. There is also a utility room offering extra storage and is plumbed for your washing machine and tumble dryer. The added bonus of a separate sitting room, makes this ideal for relaxing with the family. A cloakroom can also be accessed of the hallway, which is perfect for guests. The first and second floor offer FOUR good sized bedrooms, THREE bathrooms and TWO large dressing rooms. In addition the garage and driveway to the front offer parking for two vehicles.

## THE DELL

• Amazing Extended Family Home

GREENHITHE

- Four Sizeable Bedrooms
- Three Bathrooms And Cloakroom
- Large Family Room With Sky Lantern
- Separate Reception Room And Utility Room
- Two Large Dressing Rooms
- Generous Rear Garden
- Finished To An Immaculate Standard Throughout
- Built-in Speakers In Every Room
- (0.3 Miles) Walking To Greenhithe Station