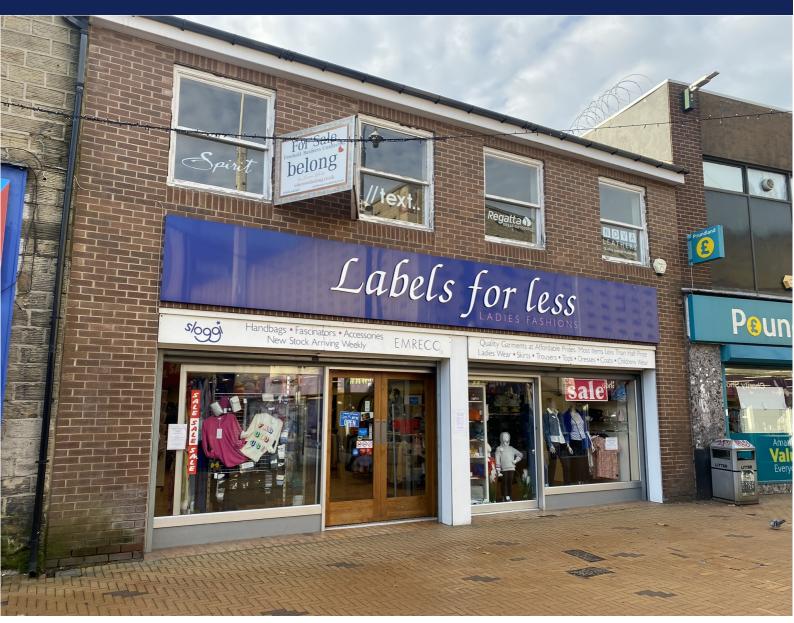

# **RETAIL - TOWN CENTRE**

25-27 Market Street, Town Centre, Barnsley, South Yorkshire, S70

£250,000 Guide Price / £25,000 Per Annum

- Retail premises on busy pedestrianised shopping
- Suitable for a variety of uses

The property is situated on Market Street which is within the prime retail area of Barnsley town centre. Other notable occupiers include Marks & Spencer, Hambys Shoes, Ramsdens, Max Spielman, Card Factory and Subway.

#### **DESCRIPTION**

Town centre retail premises with ground floor sales and first floor ancillary storage area.