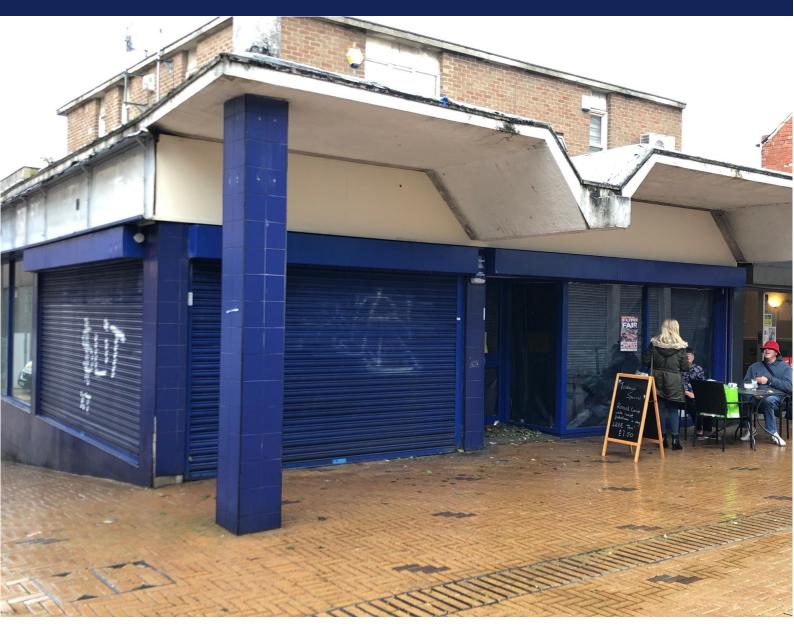

#### LOCATION

The property is situated in a prominent corner position on Market Street at the junction with Albert Street East in the heart of the Town Centre. Nearby occupiers include Marks and Spencers, Superdrug, New Look, Boots the Chemist, Scrivens and JD Wetherspoon.

#### DESCRIPTION

Ground floor retail premises with first floor ancillary accommodation.