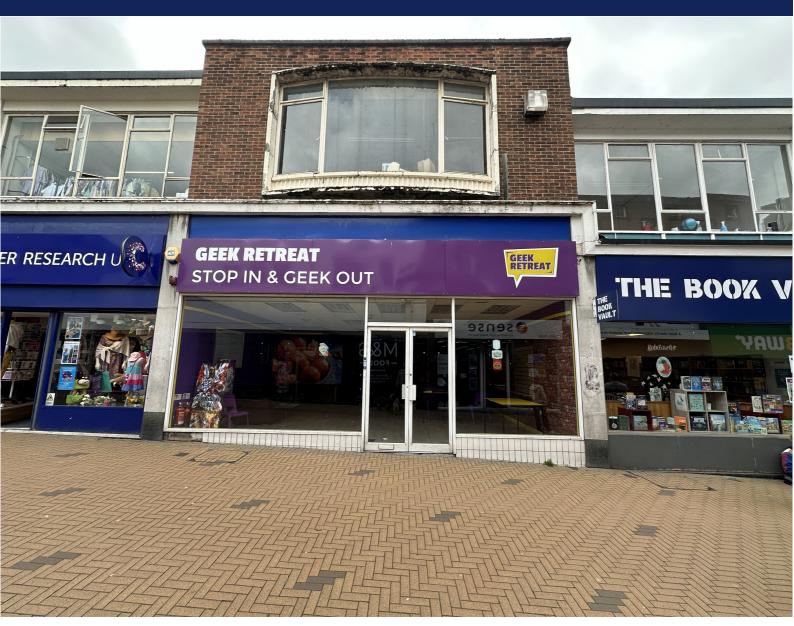

# **RETAIL - SUBURBAN**

9 Market Street, Barnsley, S70 1SL

Price on application

Town Centre Position
2,230 sqft

### **DESCRIPTION**

Ground floor sales and first floor ancillary storage retail premises. The premises have the benefit of a ground floor WC.