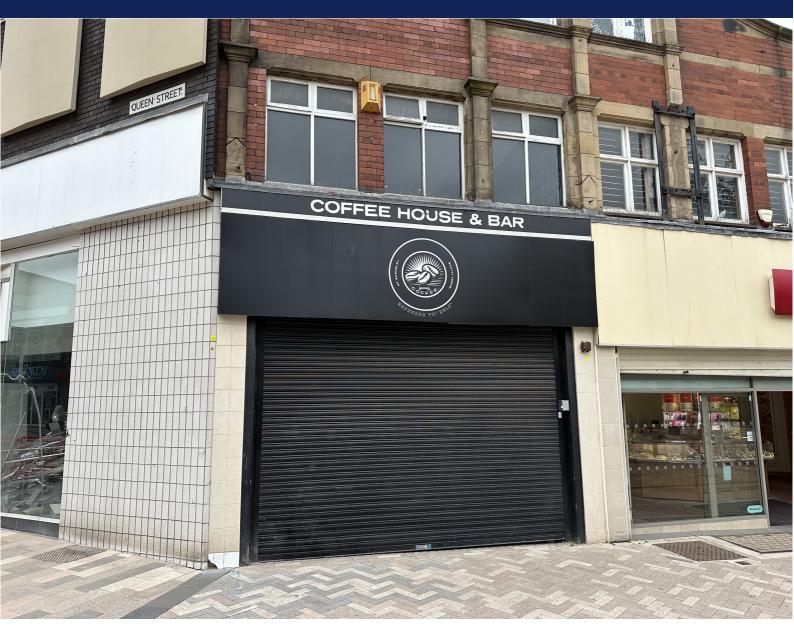

## 26 May Day Green, Barnsley, South Yorkshire, S70 1SH

£30,000 Per annum exclusive

- Prime Town centre Position near to the New Glassworks Shopping Centre
- Suitable for a Variety of Uses

- Ground Floor Sales Area 844 sqft (78.41 sqm)
- Nearby Occupiers Include Costa, Specsavers, Marks and Spencer, H Samuel and Greggs

The premises are located on May Day Green in a prime position near to the new Glassworks Shopping Centre adjacent to H Samuel, Greggs, Specsavers and Barclays Bank.

#### DESCRIPTION

Prominent Town Centre retail unit in prime position.