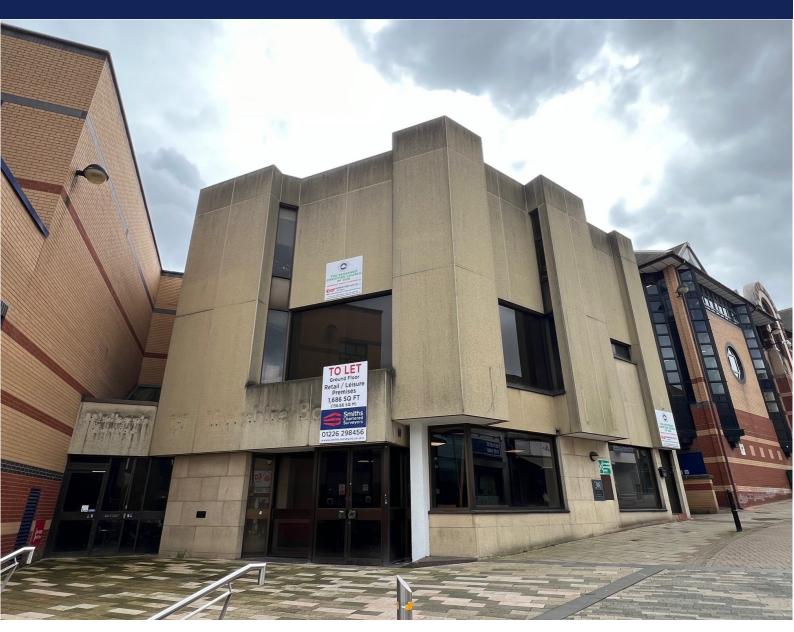

# **RETAIL - TOWN CENTRE**

2 New Street, Barnsley, South Yorkshire, S70 1SA

£25,000 Per Annum

**Excellent Town Centre Position** Adjacent to the Alhambra Shopping Centre and close to the Suitable for a variety of uses new Glass Works Development Scheme

The premises are located in a prime town centre position adjacent to the entrance of the Alhambra Shopping Centre and the Glassworks. Occupiers nearby include Next, Sports Direct, Primark, boots and other national and regional retailers.

# **DESCRIPTION**

The property comprises of ground floor retail premises providing flexible layout opportunities, suitable for retail/ restaurant/food sales or a variety of other uses.