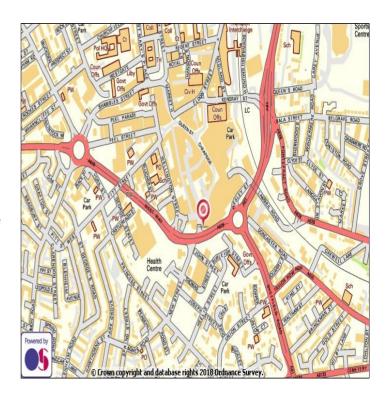

## **LOCATION**

Barnsley has an urban population of approximately 245,000 people and is situated in South Yorkshire approximately 16 miles north of Sheffield and 23 miles south of Leeds. The town is well served by the motorway network with J37 of the M1 situated approximately 1.5 miles to the west via the A628 Dodworth Road.

The premises are located in a prime town centre position adjacent to the entrance of the Alhambra Shopping Centre and the Glassworks. Occupiers nearby include Next, Sports Direct, Primark, boots and other national and regional retailers.