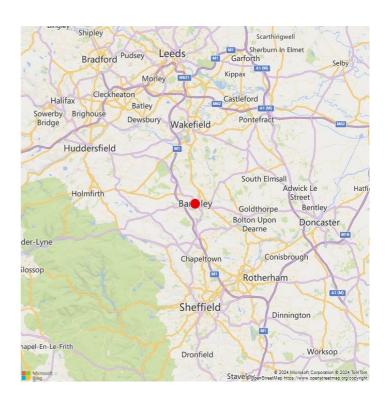

#### **LOCATION**

Barnsley has an urban population of approximately 230000 people and is situated in South Yorkshire approximately 16 miles north of Sheffield and 23 miles south of Leeds. The town is well served by the motorway network with J37 of the M1 situated approximately 1.5 miles to the west via the A628 Dodworth Road.