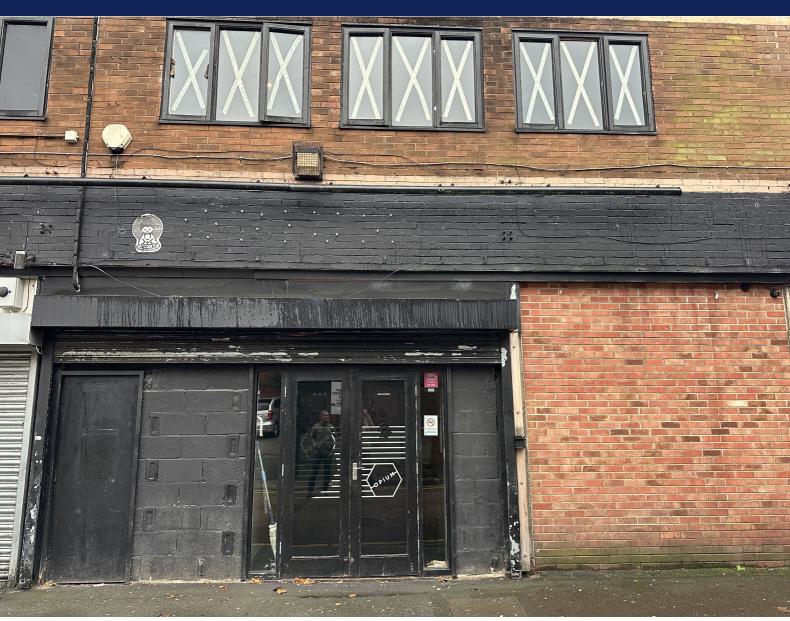

## **DESCRIPTION**

Former 'Opium' bar and club. The premises are fully fitted and ready for immediate occupation.

There is a bar area on the ground floor with a larger bar area and seating area on the first floor.