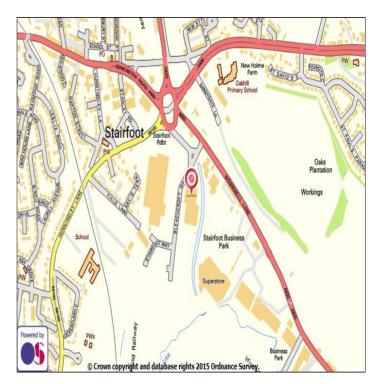

## LOCATION

The property is strategically situated in an established retail/trade counter/ industrial location approximately 2 miles to the south east of Barnsley Town Centre.

The property is accessed off Bleachcroft Way off the A633 Wombwell Lane close to the Stairfoot roundabout. Surrounding businesses include Barnsley Retail Park which includes major retailers such as Tesco, B & M, Argos, The Range, Halfords and Subway. Other notable occupiers nearby include Jewson, Screwfix, Howdens and Tool Station.