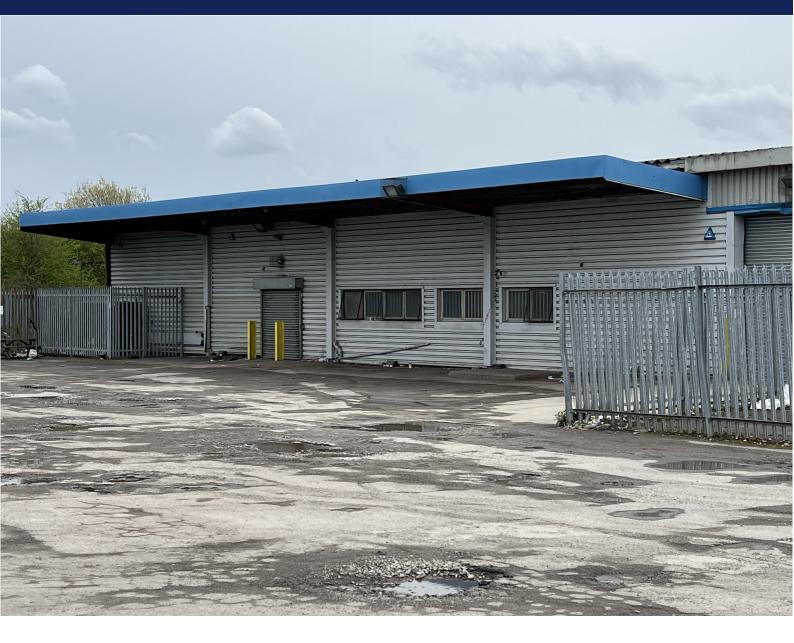

#### DESCRIPTION

The property comprises of a warehouse/ industrial building with accommodation extending to 13,034 sqft (1210.59 sqm) GIA and is constructed with a steel portal frame clad with metal profile cladding with fibre cement panels to the roof incorporating translucent panels. The property benefits from the following specification:

- \* Large size secure yard and loading area
- \* Main road prominence onto Bleachcroft Way
- \* Ancillary office and staff facilities