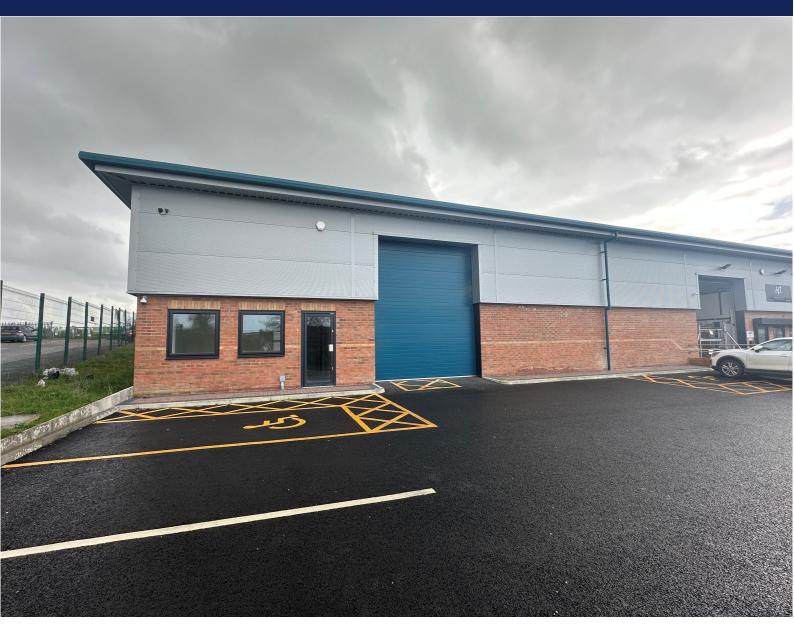

# WAREHOUSE

Unit 12, Spring Park Phase II, Clayburn Road, Grimethorpe, Barnsley, South Yorkshire, S72 7FD

# £620,040 exclusive

New industrial unit 5,167sqft GIA
5.5m - 6.5m Eaves Height.

- Available Freehold or Leasehold.
- Full height loading door.

#### DESCRIPTION

Unit 12 at Spring Park Phase II is the final unit remaining in a scheme which comprises of 6 new industrial units. The accommodation extends to 5,167sqft (480.01sqm) and the premises are of steel frame construction clad with brickwork and composite metal profiled cladding. The specification incorporates:

- \* 5.5m-6.5m minimum eaves height
- \* Full height loading doors
- \* All mains services
- \* Vehicle parking and loading areas