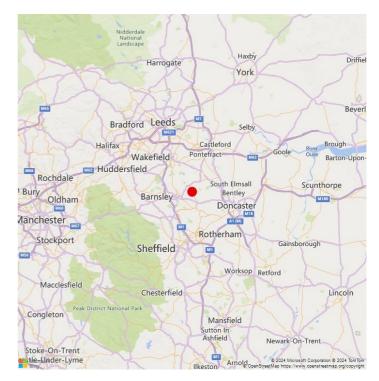

### LOCATION

Park Springs is situated approximately 8 miles to the north east of Barnsley Tow Centre. The business park is well located for access to the motorway network with junction 37 of the M1 situated approximately 9 miles to the west and the A1 accessible approximately 8 miles to the east. The development is located on Clayburn Road off Spring Vale Road adjacent to the roundabout with Spring Park Road.

Other notable occupiers nearby include Sash UK, Symphony Kitchens, Carlton Brickworks, Royston Glass, CK Beckett and Leggett and Platt.