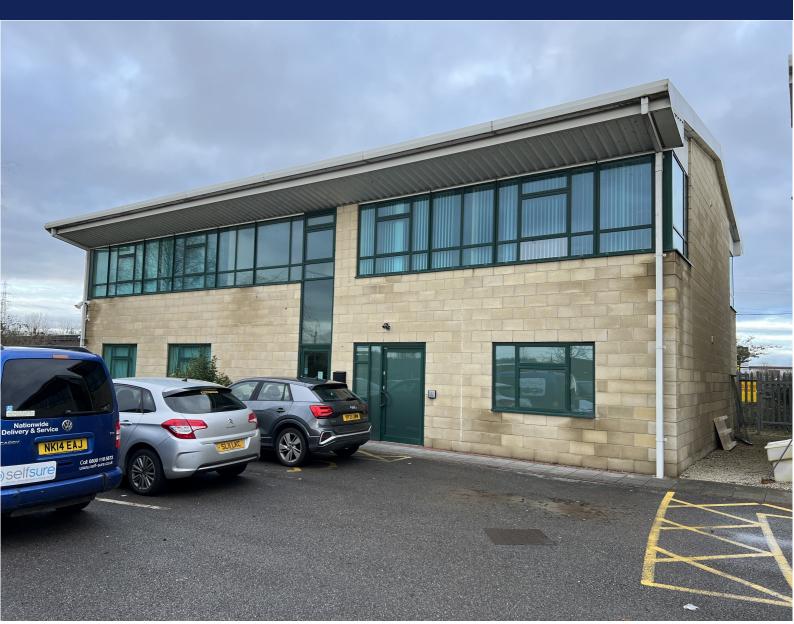

# **OFFICE**

Unit 3A, Concept Court, Manvers, Barnsley, S63

£26,500 Per annum exclusive

## **DESCRIPTION**

Two storey office building set in a courtyard development with accommodation arranged in a combination of open plan and private meeting rooms. The premises benefit from the following specification:

- \* Ample on site carp parking 10 Spaces.
- \* Gas central heating
- \* Toilet and kitchen facilities
- \* Suspended ceilings with integral lighting