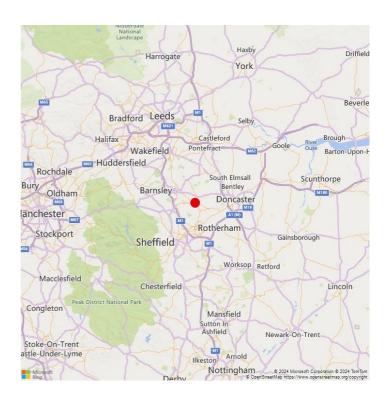

### **LOCATION**

Concept Court is situated off the A633 Manvers Way, in Manvers, Approximately 7 miles to the south east of Barnsley and 6 miles to the north of Rotherham. The development is well located for access to the motorway network with Junction 36 of the M1 situated approximately 6 miles to the west via Dearne Valley Parkway. Notable occupiers nearby include KFC, Costa Coffee, Greggs and Spar.