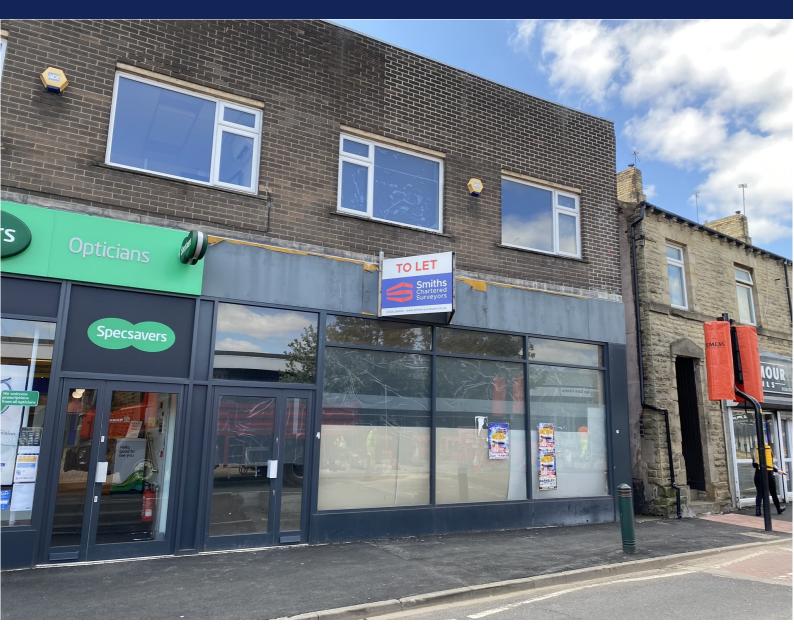

# **RETAIL - TOWN CENTRE**

Unit B, 89 High Street, Wombwell, Barnsley, S73 8HS

£155,000 in excess of / Price on application

Retail PremisesGround Floor NIA 1632 sqft

Prominent High Street Position
First Floor NIA 1,640 sqft

## LOCATION

The premises are situated in a prominent town centre position on High Street. Other notable occupiers nearby include Specsavers, Tesco Express, Yorkshire Bank, Jack Fultons, Wilkinsons and Heron Frozen Foods. Wombwell has a resident population of approximately 15,000 people and is situated in South Yorkshire approximately 4 miles to the south east of Barnsley town centre.

## DESCRIPTION

Retail Premises with accommodation arranged on ground and first floor