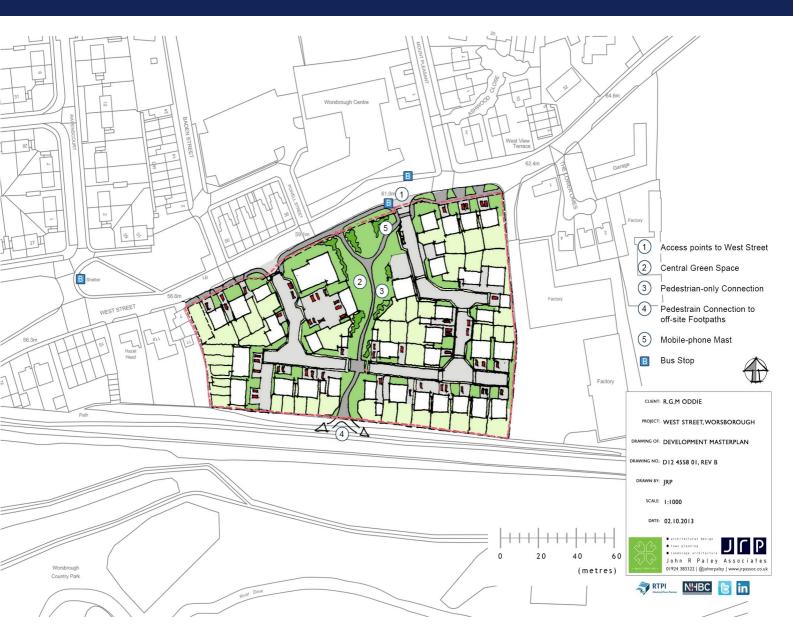

#### DESCRIPTION

Residential Development Land

The site extends to approximately 1.52 ha (3.75 acres) and is generally regular shaped with a gentle sloping aspect to the south towards the Trans-Pennine Trail and the River Dove.

Outline Planning Permission including details of access and associated works was granted on 23rd March 2017 for residential development, application No. 2015/1089 and the renewal application 2020/0184 is also available

The site has been cleared of the former industrial buildings and access is directly off West Street.