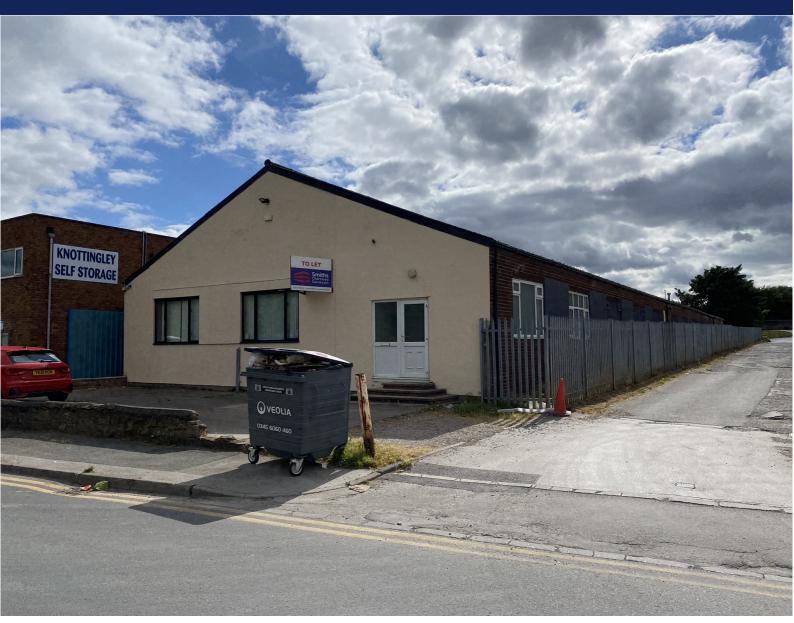

# **INDUSTRIAL**

Former Total Safety Services Limited, Malvern Road, Knottingley, Wakefield, WF11 8EQ

£495,000 Guide Price / £45,000 Per Annum

- 8,350 Sqft (776.25 sqm) in a site of 0.39 acres (0.157
- Good Access to Local Road and Motorway Networks
- Approximately 3.5m Eaves
- No VAT

## **DESCRIPTION**

Traditional industrial workshop premises with ancillary offices, storage and staff facilities extending to a total of 8,356 sqft set within a site extending to 0.39 acres (0.157 ha). The building is constructed with solid brickwork walls with a height to eaves of approximately 3.5m surmounted by a pitched roof clad with corrugated fibre cement sheeting. The property fronts on to Malvern Road with forecourt parking for approximately 4 vehicles. To the rear is a secure yard bound by steel palisade fencing and security gates.