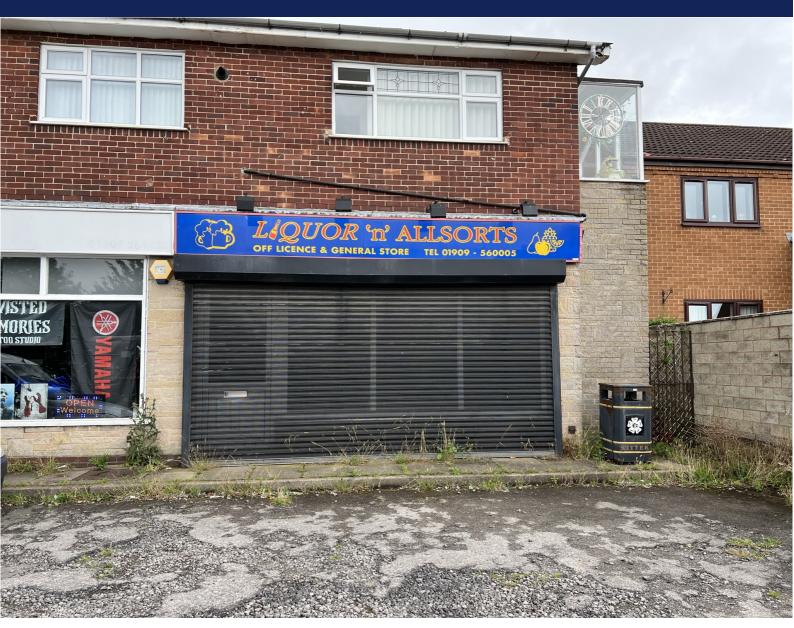

# **Retail non High Street**

81 Worksop Road, Woodsetts, Worksop, Nottinghamshire, S81 8RW

£85,000 Guide Price / £8,250 Per Annum

Retail Shop 45.23 SQM (487 SQFT) NIA

- Suitable for a variety of uses and ready for immediate occupation and use
- Excellent location in a village parade with forecourt parking Available Freehold or Leasehold

The property is located within a parade of shops on Worksop Road close to the junction with Grange Avenue.

#### **DESCRIPTION**

Ground floor retail premises fitted out to a good standard with emulsion plastered walls and ceilings incorporating integral spot lights, tiled floor and a UPVC shop front protected by an electric security shutter door.