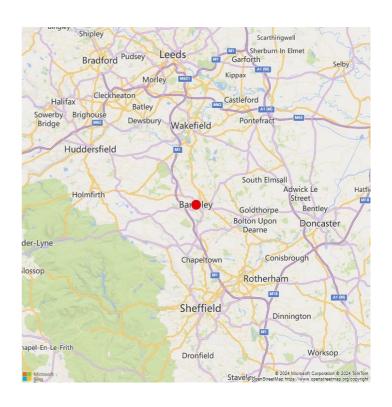

## **LOCATION**

Barnsley has an urban population of approximately 230,000 people and is situated in South Yorkshire approximately 16 miles north of Sheffield and 23 miles south of Leeds. The town is well served by the motorway network with J37 of the M1 situated approximately 1.5 miles to the west via the A628 Dodworth Road.