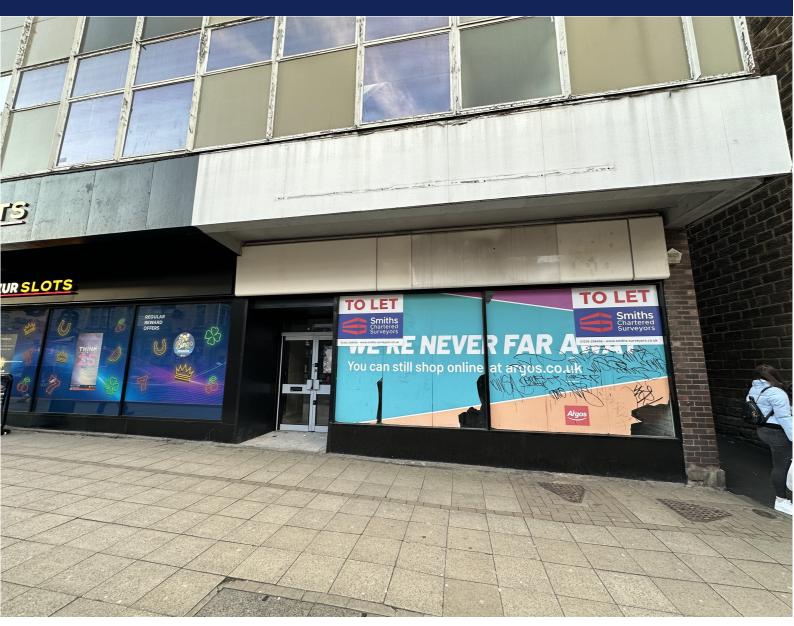

The property is a former Argos and is situated in a prominent position on Peel Street within Barnsley Town Centre. Other notable occupiers nearby include My Dentist, Iceland Food, Che Bar, British Heart Foundation, Home Bargains, Lidl, KFC/Costa and Taco Bell Drive Thorough.

## **DESCRIPTION**

Retail premises to let with accommodation arranged on ground and first floor.