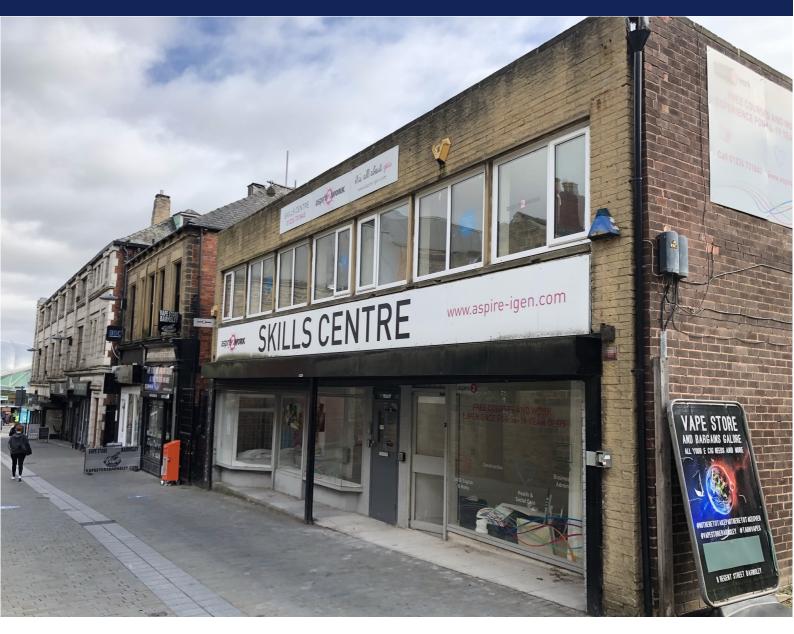

### LOCATION

The premises are situated on Regent Street South close to the Transport Interchange. within Barnsley Town Centre. Other nearby occupiers Howells Solicitors, Bury and Walkers Solicitors, Wosskow Brown Solicitors and other local hair and beauty operators.

#### DESCRIPTION

GROUND FLOOR UNIT CURRENTLY AVAILABLE.

Fully refurbished premises containing two ground floor retail/office units and two first floor office/studios. Each unit benefits from the following specification: