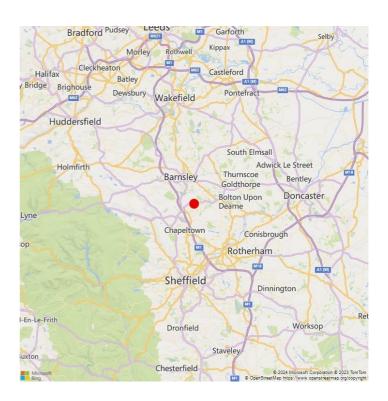

#### **LOCATION**

Hoyland has a population of approximately 18,000 people and is situated approximately 5.5 miles to the south of Barnsley Town Centre. The town is well located for access to the motorway network with Junction 36 of the M1. The Platts Common Industrial Estate is situated in Platts Common approximately 1 mile to the north of Hoyland Town Centre. The property is situated on Barnsley Road on the fringe of the industrial estate with other commercial occupiers nearby including Road Tankers Northern, LC Vehicle Hire, Nifty Lift and Ward Shoes.