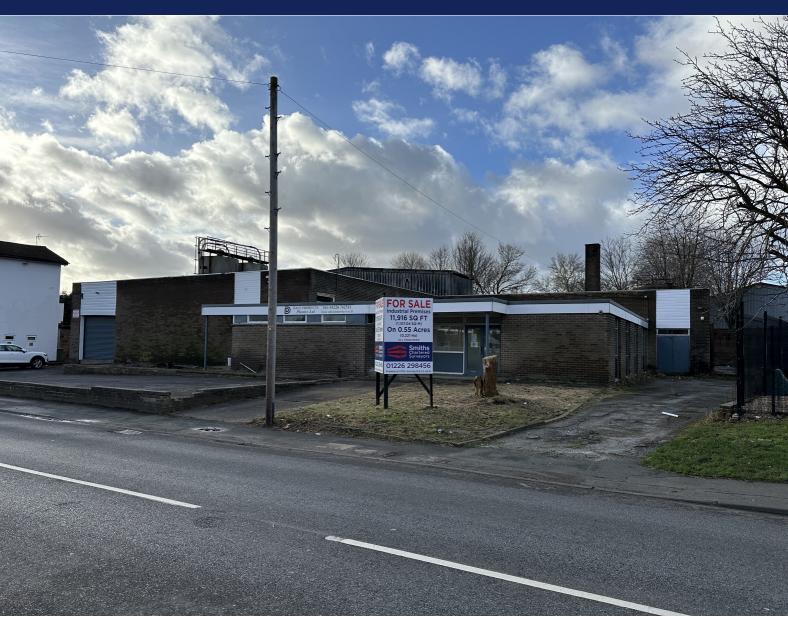

# **INDUSTRIAL**

Former Dale Products (Plastics) Ltd, Barnsley Road, Hoyland, Barnsley, South Yorkshire, S74 0QW

£475,000 Guide Price / £50,000 Per annum exclusive

Total GIA 11,917sqft

Established Industrial Estate with Good Transport Links to Motorway and Local Round Network

### **DESCRIPTION**

Industrial unit extending to 11,917sqft (1,107.04sqm) set in a site of 0.55acres (0.221ha).

The building is constructed with a steel structural frame with a height to eaves of approximately 3m. Clad with brickwork walls and surmounted by a pitched roof partially clad with corrugated fibre cement cladding and partly by a fibre glass roof. To the front of the building is a single office/amenity block built with brickwork walls surmounted by a flat roof covered with felt.