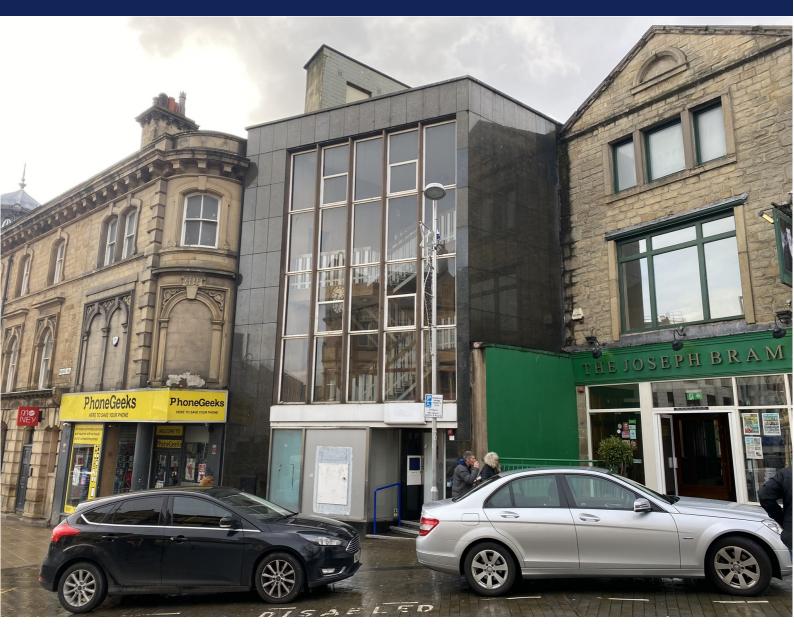

# **RETAIL - TOWN CENTRE**

Former TSB, 17 Market Hill, Barnsley, South Yorkshire, S70 2PP

from £6,240 - £15,000 Per Annum

A range of letting options available. The property can 🕨 Prominent Town Centre Position be let as a whole or floor by floor.

The premises occupy a prominent position close to the prime pitch of Queen Street and Cheapside. Occupiers nearby include Virgin Money, Paddy Power, Natwest, Halifax and Greggs.

# DESCRIPTION

Former banking premises with accommodation arranged on basement, ground and two upper floors. The ground floor comprises of the former banking hall with the upper floors providing a combination of open plan and private office and staff facilities.