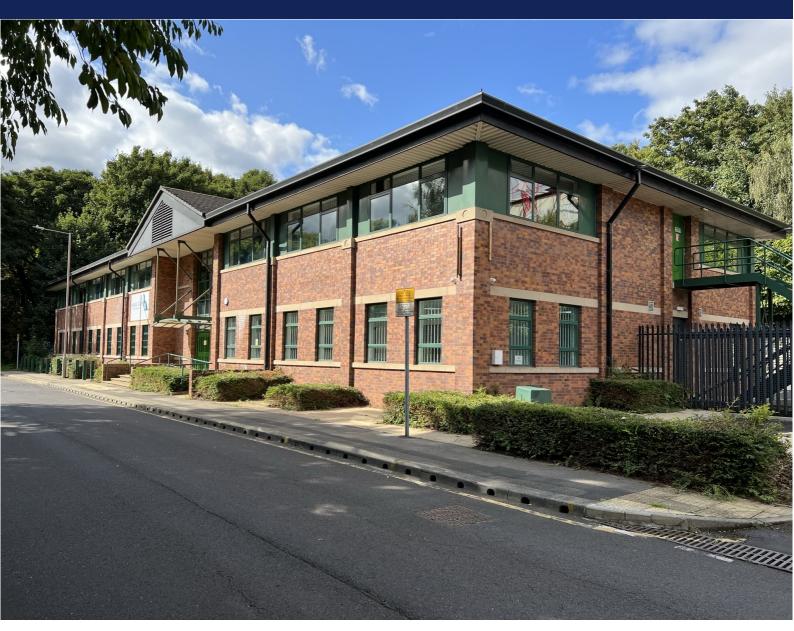

# **OFFICE**

First Floor, 2 Beevor Court, Pontefract Road, Barnsley, South Yorkshire, S71 1HG

Price on application

- Vacant modern first floor offices
- On site car parking with EV Charging available
- From 2,406 sqft to 6,401 sqft ( 223.44 sqm 594.65
- Available Long Leasehold

Beevor Court is situated of the A628 Pontefract Road approximately 0.75 miles from Barnsley Town Centre and adjacent to Barnsley Football Club. The building forms part of a courtyard office development of three buildings with landscaped grounds and secure car parking. Other occupiers nearby include South Yorkshire Pensions, Yorkshire Probation Trust and Burrows Kia.

# DESCRIPTION

Modern first floor offices finished to the following specification:

- \* Suspended Ceilings with Integral Lighting
- \* Raised Access Floors
- \* Kitchen and Toilet Facilities
- \* Gas Central Heating and Comfort Cooling
- \* Lift Access