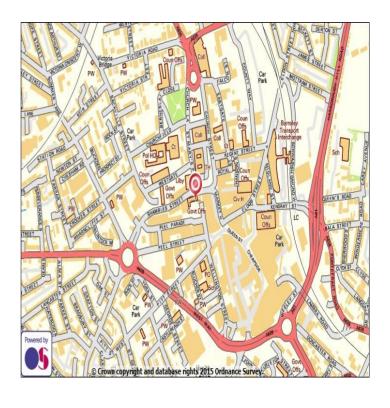

#### **LOCATION**

The property is situated on Shambles Street within the prime license legislation sector of Shamble Street, Market Hill and Church Street. Other occupiers nearby include the Town Hall, Barnsley 6th form college and other local license leisure operators.

Barnsley has an urban population of approximately 230000 people and is situated in South Yorkshire approximately 16 miles north of Sheffield and 23 miles south of Leeds. The town is well served by the motorway network with J37 of the M1 situated approximately 1.5 miles to the west via the A628 Dodworth Road.