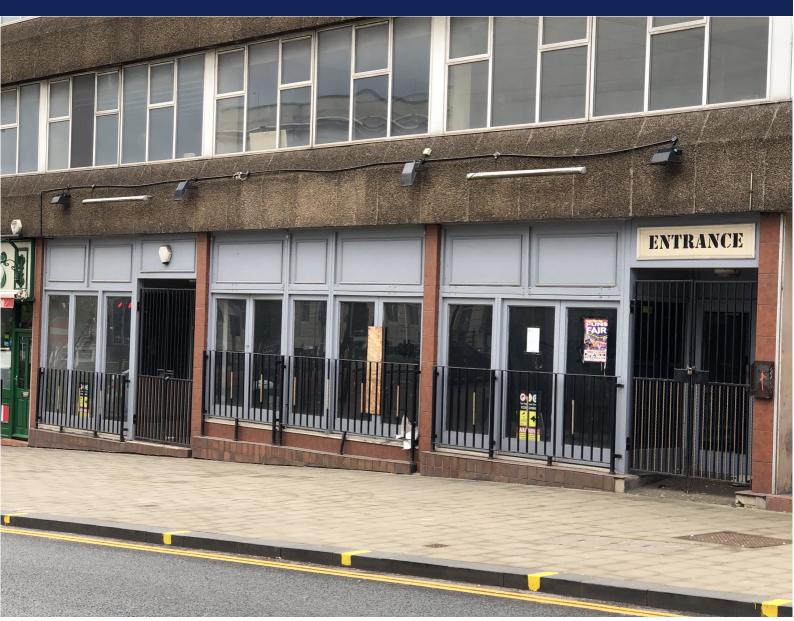

# **LEISURE**

Former Soul Lounge, 26-30 Shambles Street, Barnsley, S70 2SW £20,000 Per annum exclusive

- Ground Floor Retail Premises/Bar Area with basement Staff/Storage area
- > 321.10 sqm (3,456 sqft) GIA

- Prominent Town Centre Position close to Town Hall, 6th form college and other leisure operators
- Available as a whole but may divide

#### **LOCATION**

The property is situated on Shambles Street within the prime license legislation sector of Shamble Street, Market Hill and Church Street. Other occupiers nearby include the Town Hall, Barnsley 6th form college and other local license leisure operators.

### **DESCRIPTION**

Ground floor retail bar premises (may divide) suitable for licensed leisure, retail or other uses.