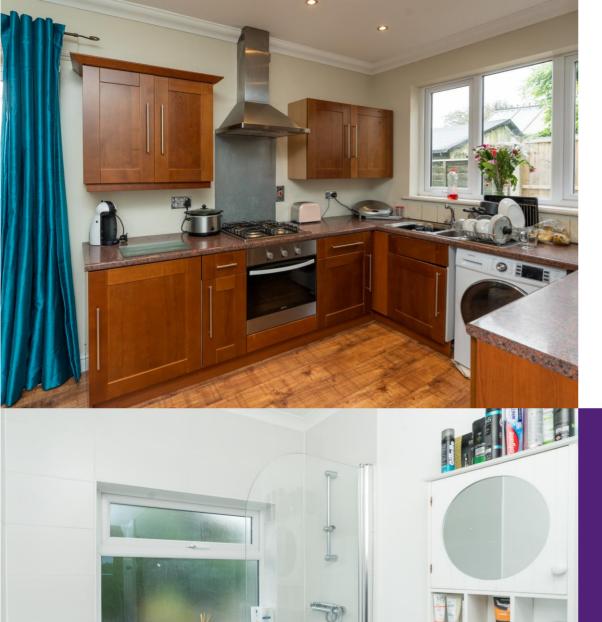

Briefly comprising: Reception Hall, Store (below stairs), Lounge with mantel fireplace, Dining Kitchen with mantel fireplace, rear patio door and Cherry wood style units including oven & hob, Landing, 3 Bedrooms and modern white Bathroom.

The Lounge lies to the front of the property and this has a bay window and pine mantel fireplace with hearth, cast inset and open fire.

There is a modern Dining Kitchen to the rear having ample table space, mantel fireplace, rear patio door to the garden and a range of Cherry wood style wall/base cupboards with worktops, Zanussi built-in oven, Baumatic gas hob with cooker hood over, sink with mixer tap, appliance space and side window.

On the 1<sup>st</sup> Floor there is a Landing with side window, 3 Bedrooms (Bedroom 1 with bay window) and a modern Bathroom having a white suite including bath with shower over and side screen, basin, wc, rear window and loft access.