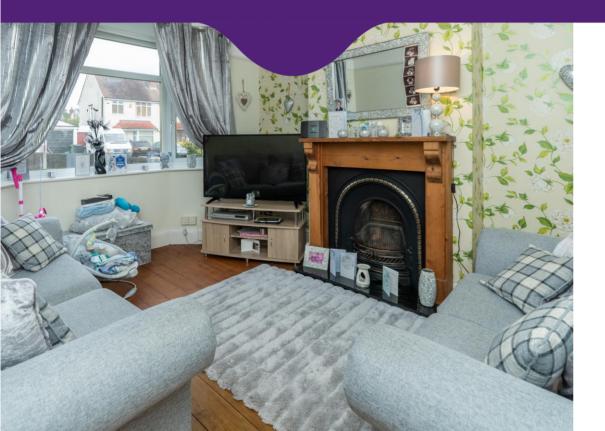

The Lounge lies to the front of the property and this has a bay window and pine mantel fireplace with hearth, cast inset and open fire.

There is a modern Dining Kitchen to the rear having ample table space, mantel fireplace, rear patio door to the garden and a range of Cherry wood style wall/base cupboards with worktops, Zanussi built-in oven, Baumatic gas hob with cooker hood over, sink with mixer tap, appliance space and side window.