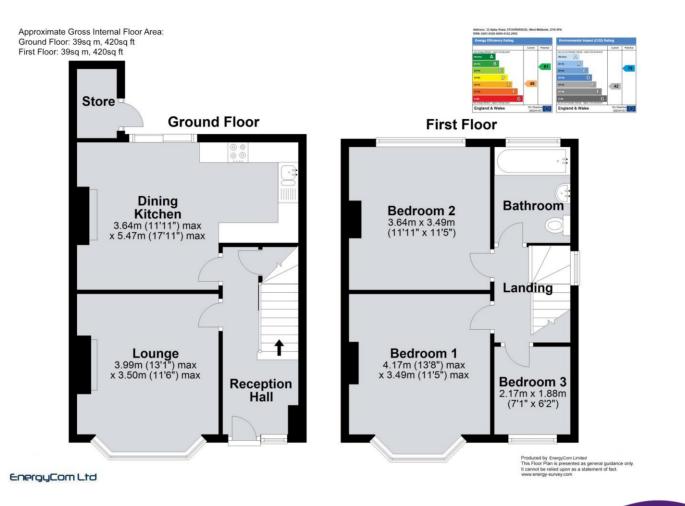

# **FLOOR PLANS**

Briefly comprising: Reception Hall, Store (below stairs), Lounge with mantel fireplace, Dining Kitchen with mantel fireplace, rear patio door and Cherry wood style units including oven & hob, Landing, 3 Bedrooms and modern white Bathroom.

OVERALL, A TRADITONAL FAMILY SEMI OFFERING FURTHER POTENTIAL IN A CONVENIENT LOCATION – VIEWING IS RECOMMENDED.

On the Ground Floor there is a Reception Hall having stairs leading off to 1st Floor, Store (housing the gas central heating boiler) and doors leading off.

On the 1<sup>st</sup> Floor there is a Landing with side window, 3 Bedrooms (Bedroom 1 with bay window) and a modern Bathroom having a white suite including bath with shower over and side screen, basin, wc, rear window and loft access.