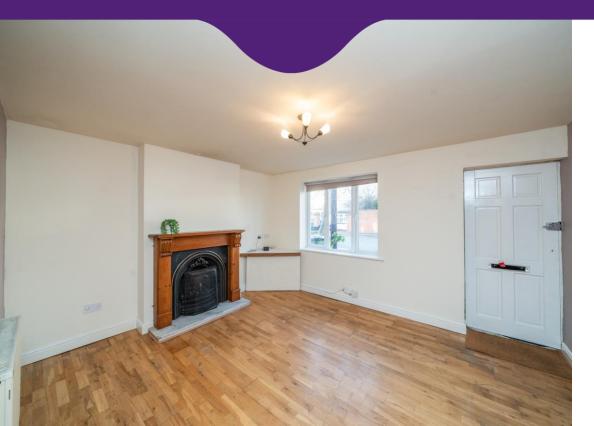

On the Ground Floor, there is a Lounge to the front having a mantel fireplace with hearth and inset fire, UPVC double glazed front window, timber front door and laminate floor.

A door gives access to the Lobby having stairs to 1st Floor and door to the Breakfast Kitchen.