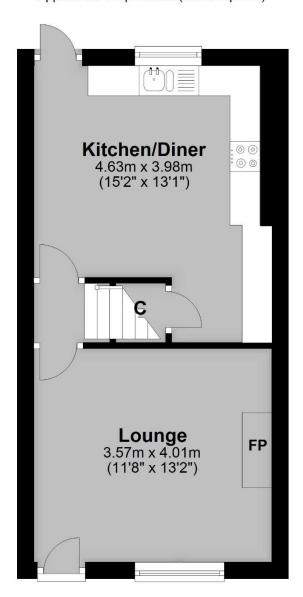

On the Ground Floor, there is a Lounge to the front having a mantel fireplace with hearth and inset fire, UPVC double glazed front window, timber front door and laminate floor.

A door gives access to the Lobby having stairs to 1st Floor and door to the Breakfast Kitchen.

The Breakfast Kitchen has a range of shaker style wall/base cupboards, worktops, tiled splashbacks, sink and mixer tap, tiled floor, UPVC double glazed rear window, part obscure UPVC double glazed door to Garden, recessed ceiling lights and door to Store (below stairs).

## **FLOOR PLANS**

**Ground Floor** 

Approx. 33.1 sq. metres (356.3 sq. feet)

**First Floor** 

Approx. 39.7 sq. metres (427.8 sq. feet)

Total area: approx. 72.8 sq. metres (784.1 sq. feet)

viewing the property. We commonly receive referral