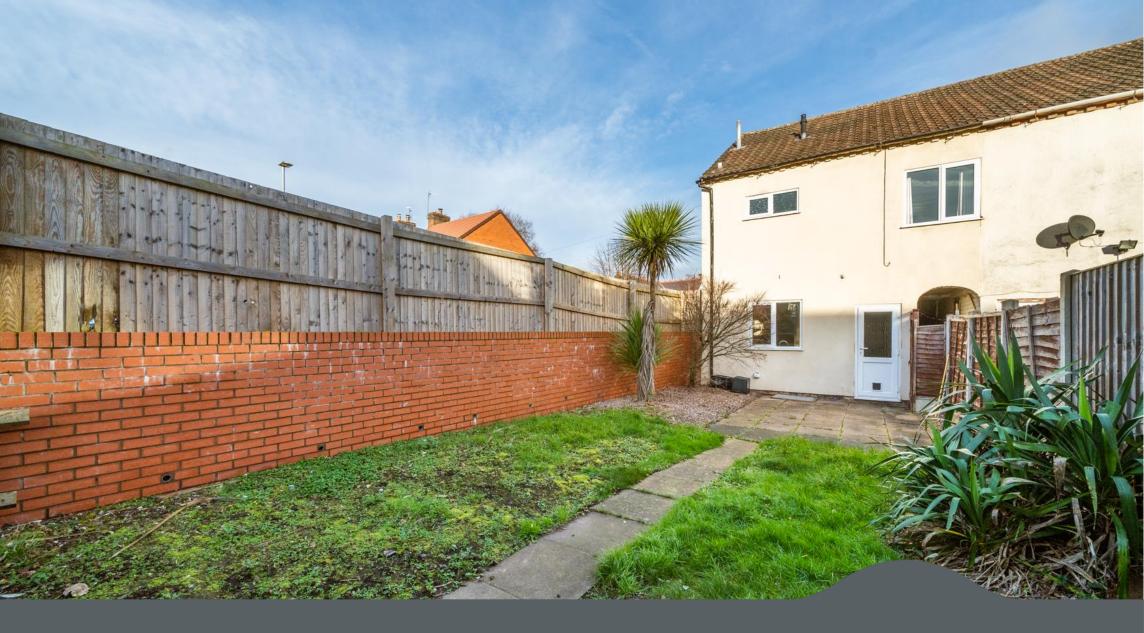

With part gas central heating, UPVC double glazing and accommodation comprising: Lounge, Lobby, Breakfast Kitchen, Landing, 2 Double Bedrooms and Bathroom with white suite.

The property is further enhanced by a south facing Rear Garden and is available immediately with no onward chain. VIEWING IS HIGHLY RECOMMENDED.

The Bathroom has a white suite including bath with shower over, WC, basin, part tiling and obscure UPVC double glazed rear window.

The Rear Garden is south facing having a paved patio, gravel area, part lawn, centre pathway and gate to entry.