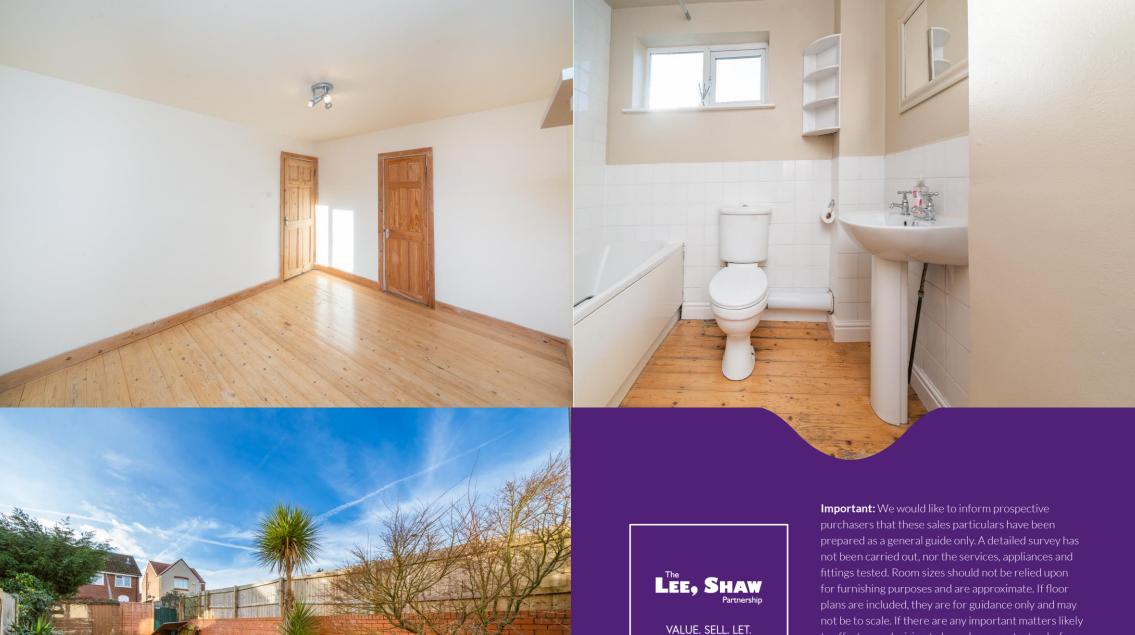

On the 1st Floor there is a Landing with loft access, Cupboard (housing the Worcester gas central heating boiler) and door to 2 Bedrooms and Bathroom.

There are 2 double size Bedrooms both with UPVC double glazed window and Bedroom 2 with built-in cupboard.

The Bathroom has a white suite including bath with shower over, WC, basin, part tiling and obscure UPVC double glazed rear window.

The Rear Garden is south facing having a paved patio, gravel area, part lawn, centre pathway and gate to entry.