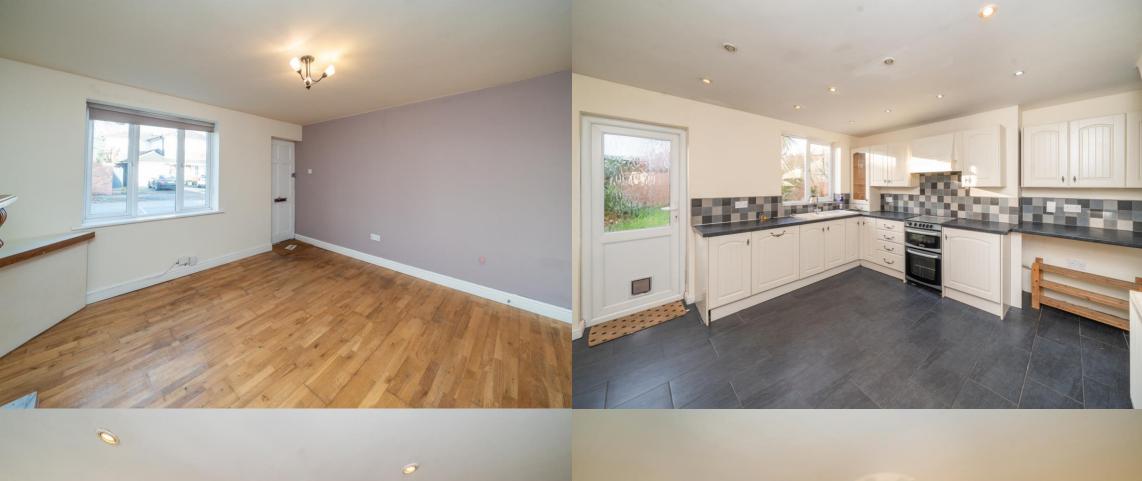

On the Ground Floor, there is a Lounge to the front having a mantel fireplace with hearth and inset fire, UPVC double glazed front window, timber front door and laminate floor.

A door gives access to the Lobby having stairs to 1st Floor and door to the Breakfast Kitchen.

The Breakfast Kitchen has a range of shaker style wall/base cupboards, worktops, tiled splashbacks, sink and mixer tap, tiled floor, UPVC double glazed rear window, part obscure UPVC double glazed door to Garden, recessed ceiling lights and door to Store (below stairs).