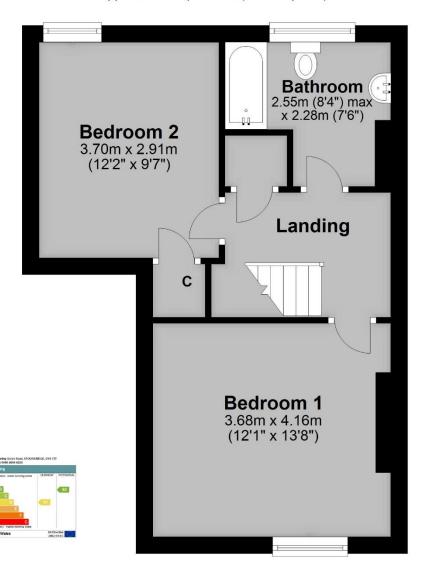

On the 1st Floor there is a Landing with loft access, Cupboard (housing the Worcester gas central heating boiler) and door to 2 Bedrooms and Bathroom.

There are 2 double size Bedrooms both with UPVC double glazed window and Bedroom 2 with built-in cupboard.

The Bathroom has a white suite including bath with shower over, WC, basin, part tiling and obscure UPVC double glazed rear window.

The Rear Garden is south facing having a paved patio, gravel area, part lawn, centre pathway and gate to entry.

## **FLOOR PLANS**

**Ground Floor** 

Approx. 33.1 sq. metres (356.3 sq. feet)

**First Floor** 

Approx. 39.7 sq. metres (427.8 sq. feet)

Total area: approx. 72.8 sq. metres (784.1 sq. feet)

viewing the property. We commonly receive referral