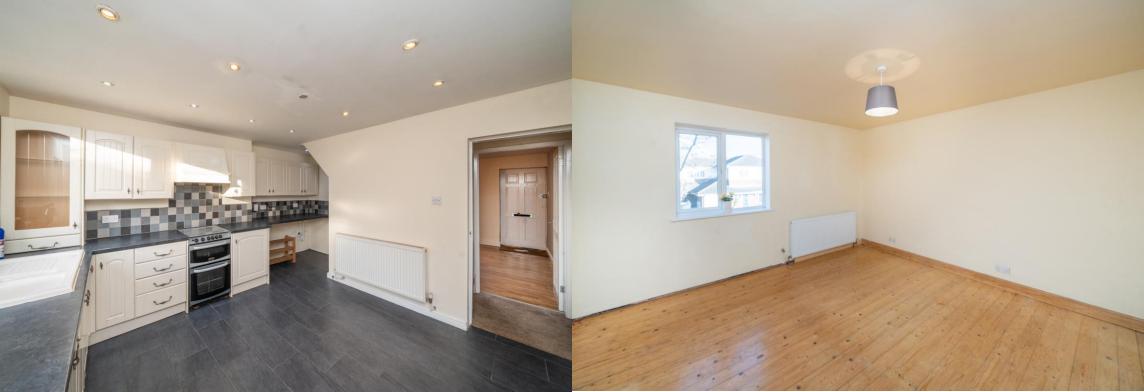

The Breakfast Kitchen has a range of shaker style wall/base cupboards, worktops, tiled splashbacks, sink and mixer tap, tiled floor, UPVC double glazed rear window, part obscure UPVC double glazed door to Garden, recessed ceiling lights and door to Store (below stairs).

On the 1st Floor there is a Landing with loft access, Cupboard (housing the Worcester gas central heating boiler) and door to 2 Bedrooms and Bathroom.

There are 2 double size Bedrooms both with UPVC double glazed window and Bedroom 2 with built-in cupboard.