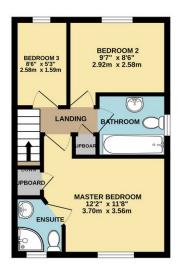

## **Features**

- Entrance Hall
- Living Room
- Kitchen / Breakfast Room
- Conservatory with door to garden
- Cloakroom
- Master Bedroom with Ensuite Shower Room
- 2 further Bedrooms
- Family Bathroom
- Enclosed low maintenance garden to rear
- Garage and driveway parking
- Gas central heating
- Double glazing
- Council tax band C
- What3words: ///forces.escalates.nutrients

TOTAL FLOOR AREA: 774 sq.ft. (71.9 sq.m.) approx.