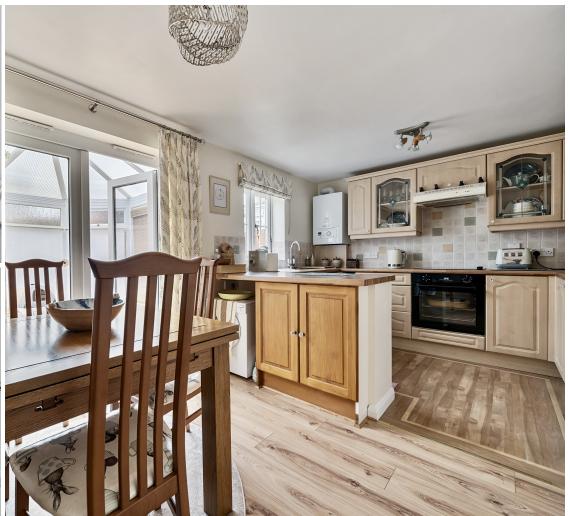

## **Features**

- Entrance Hall
- Living Room
- Kitchen / Breakfast Room
- Conservatory with door to garden
- Cloakroom
- Master Bedroom with Ensuite Shower Room
- 2 further Bedrooms
- Family Bathroom
- Enclosed low maintenance garden to rear
- Garage and driveway parking
- Gas central heating
- Double glazing
- Council tax band C
- What3words: ///forces.escalates.nutrients