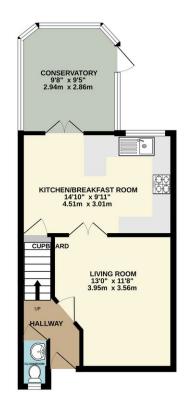

## **Features**

- Entrance Hall
- Living Room
- Kitchen / Breakfast Room
- Conservatory with door to garden
- Cloakroom
- Master Bedroom with Ensuite Shower Room
- 2 further Bedrooms
- Family Bathroom
- Enclosed low maintenance garden to rear
- Garage and driveway parking
- Gas central heating
- Double glazing
- Council tax band C
- What3words: ///forces.escalates.nutrients

TOTAL FLOOR AREA: 774 sq.ft. (71.9 sq.m.) approx.