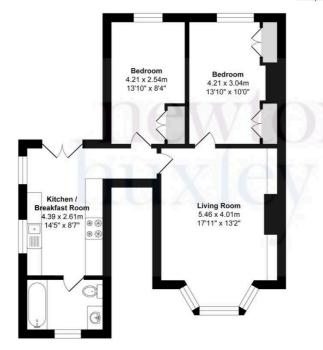

## Total Area: 63.40 m<sup>2</sup> ... 682.43 ft<sup>2</sup>

FOR ILLUSTRATIVE PURPOSE ONLY.

Whilst every attempt has been made to ensure the accuracy of the floor plan shown, all measurements, positioning, fotures, features, fittings and any other data shown area an approximate interpretation for illustrative purposes only and are not to scale.

No responsibility is taken for any error, omission, miss-statement or use of data shown.

Please use the QR code below to submit an offer.