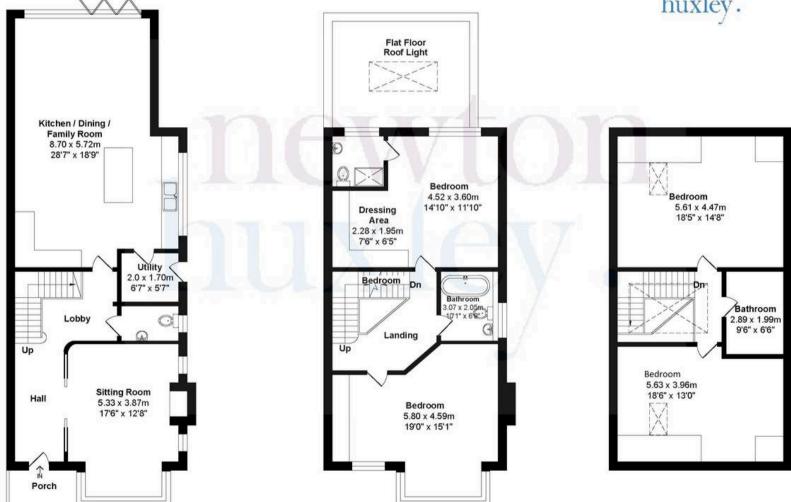

## 36B Hurst Road Total Area: 216.82 m<sup>2</sup> ... 2333.83 ft<sup>2</sup>

## FOR ILLUSTRATIVE PURPOSE ONLY.

Whilst every attempt has been made to ensure the accuracy of the floor plan shown, all measurements, positioning, fixtures, features, fittings and any other data shown area an approximate interpretation for illustrative purposes only and are not to scale.

No responsibility is taken for any error, omission, miss-statement or use of data shown.

Ground Floor

First Floor

Second Floor