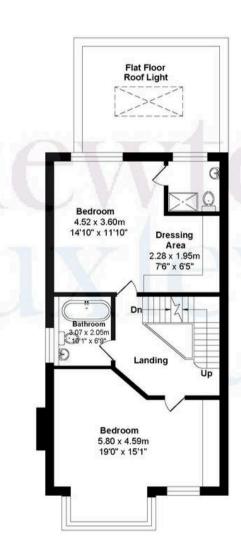

## 36A Hurst Road Total Area: 216.82 m<sup>2</sup> ... 2333.83 ft<sup>2</sup>

## FOR ILLUSTRATIVE PURPOSE ONLY.

Whilst every attempt has been made to ensure the accuracy of the floor plan shown, all measurements, positioning, fixtures, features, fittings and any other data shown area an approximate interpretation for illustrative purposes only and are not to scale.

No responsibility is taken for any error, omission, miss-statement or use of data shown.

**Ground Floor** 

First Floor

Second Floor