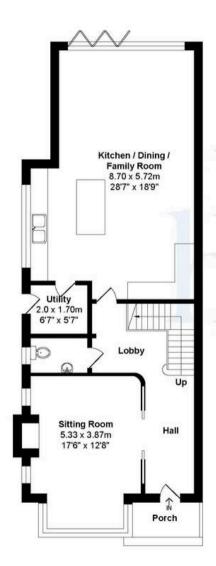

## 36A Hurst Road Total Area: 216.82 m<sup>2</sup> ... 2333.83 ft<sup>2</sup>

## FOR ILLUSTRATIVE PURPOSE ONLY.

Whilst every attempt has been made to ensure the accuracy of the floor plan shown, all measurements, positioning, fixtures, features, fittings and any other data shown area an approximate interpretation for illustrative purposes only and are not to scale.

No responsibility is taken for any error, omission, miss-statement or use of data shown.

**Ground Floor** 

First Floor

Second Floor