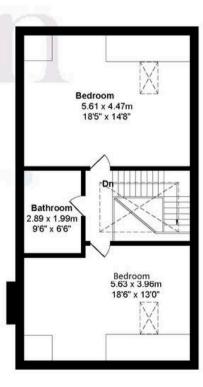

## 36A Hurst Road Total Area: 216.82 m<sup>2</sup> ... 2333.83 ft<sup>2</sup>

## FOR ILLUSTRATIVE PURPOSE ONLY.

Whilst every attempt has been made to ensure the accuracy of the floor plan shown, all measurements, positioning, fixtures, features, fittings and any other data shown area an approximate interpretation for illustrative purposes only and are not to scale.

No responsibility is taken for any error, omission, miss-statement or use of data shown.

**Ground Floor** 

First Floor

Second Floor