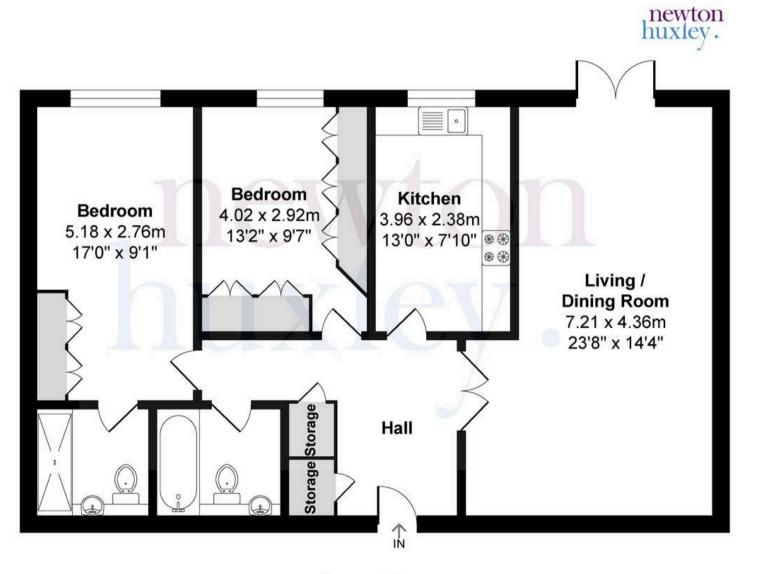

## Total Area: 86.0 m<sup>2</sup> ... 925.69 ft<sup>2</sup>

## FOR ILLUSTRATIVE PURPOSE ONLY.

Whilst every attempt has been made to ensure the accuracy of the floor plan shown, all measurements, positioning, fixtures, features, fittings and any other data shown area an approximate interpretation for illustrative purposes only and are not to scale.