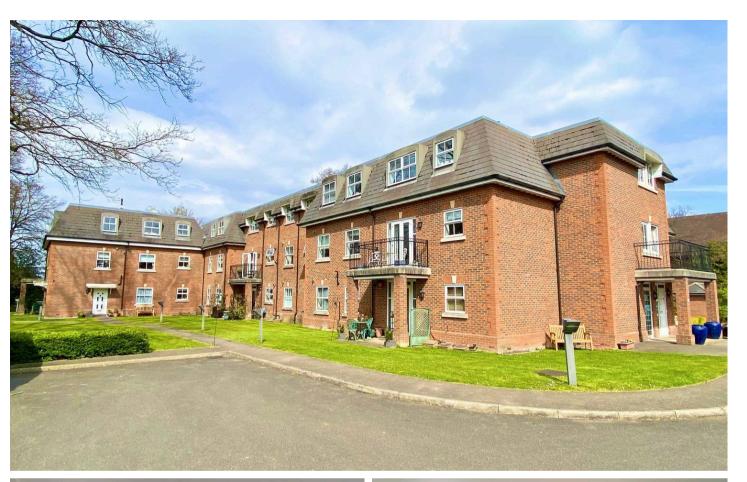

Flat 2, Arbrook Hall Church Road, Claygate Esher

£475,000



## Flat 2

Arbrook Hall Church Road, Esher

No Onward Chain - Ground floor apartment in sought-after gated development, 2 double bedrooms, en-suite shower room, separate bathroom, EPC rating C.

Council Tax band: E

Tenure: Share of Freehold

EPC Energy Efficiency Rating: C

EPC Environmental Impact Rating: B

- No Onward Chain
- Ground Floor Apartment
- Two Large Double Bedrooms
- Well Presented Throughout
- Gated Development
- Allocated Parking Space
- EPC Rating C
- Share Of Freehold















## Arbrook Hall

## Total Area: 86.0 m<sup>2</sup> ... 925.69 ft<sup>2</sup>

## FOR ILLUSTRATIVE PURPOSE ONLY.

Whilst every attempt has been made to ensure the accuracy of the floor plan shown, all measurements, positioning, fixtures, features, fittings and any other data shown area an approximate interpretation for illustrative purposes only and are not to scale.

No responsibility is taken for any error, omission, miss-statement or use of data shown.