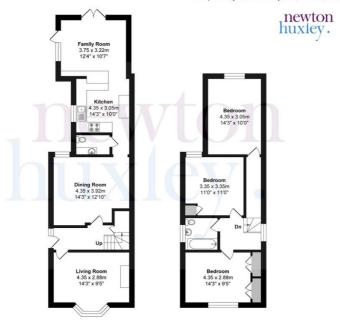

## Total Area: 112.3 m<sup>2</sup> ... 1208.78 ft<sup>2</sup>

FOR ILLUSTRATIVE PURPOSE ONLY.
Whilst every attempt has been made to ensure the accuracy of the floor plan shown, all measurements, positioning, fixtures, features, fittings and any other data shown area an approximate interpretation for illustrative purposes only and are not to scale.

No responsibility is taken for any error, omission, miss-statement or use of data shown.

Ground Floor

First Floor