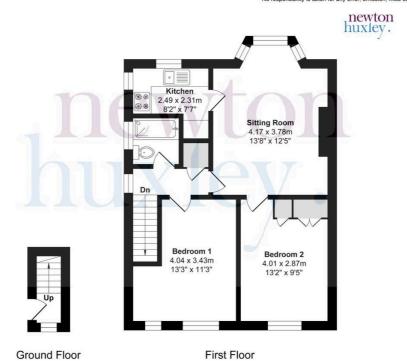

## Albany Crescent Total Area: 57.20 m² ... 615.69 ft²

FOR ILLUSTRATIVE PURPOSE ONLY.

Whilst every attempt has been made to ensure the accuracy of the floor plan shown, all measurements, positioning, fixtures, features, fittings and any other data shown area an approximate interpretation for illustrative purposes only and are not to scale.

No responsibility is taken for any error omission, miss-statement or use of data shown

If you wish to submit an offer on the property, please scan the QR code below.