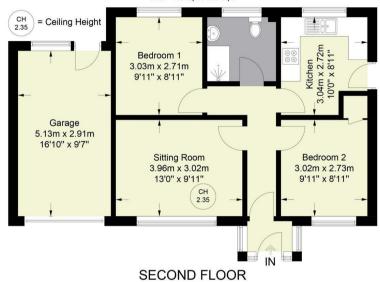

## Georges Hill

Approximate Gross Internal Area = 543 sq ft / 50.5 sq m Garage = 162 sq ft / 15.1 sq m Total = 705 sq ft / 65.6 sq m

Floor Plan produced for Hursts by Media Arcade ©.

Illustration for identification purposes only. Window and door openings are approximate. Whilst every attempt is made to assure accuracy in the preparation of this plan, please check all dimensions, shapes and compass bearings before making any decisions reliant upon them.