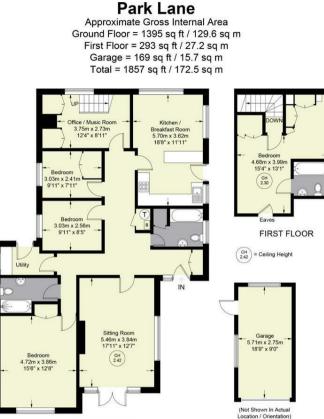

## 01494 521234

**GROUND FLOOR** 

Floor Plan produced for Hursts by Media Arcade ©. Illustration for identification purposes only. Window and door openings are approximate. Whilst every attempt is made to assure accuracy in the preparation of this plan, please check all dimensions, shapes and compass bearings before making any decisions reliant upon them.