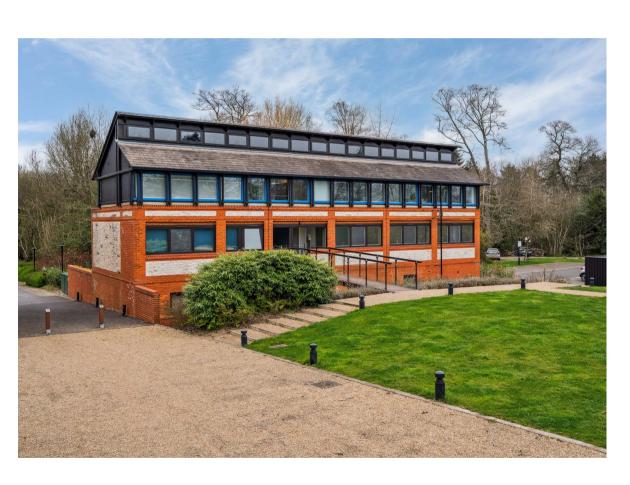

## £375,000 Leasehold

A stunning GROUND FLOOR two DOUBLE bedroom apartment with two private balconies and TWO allocated parking bays offered to the market in IMMACULATE CONDITION throughout. The property is located within an exclusive gated development with access to 18 acres of beautifully maintained private residents grounds situated in a quiet tucked away position on the edge of Great Kingshill and Hughenden Valley. The accommodation comprises: entrance lobby, guest cloakroom, large open plan lounge/kitchen/diner with breakfast bar, two DOUBLE bedrooms (both fitted with bespoke built in wardrobes) and family bathroom (both the guest cloakroom and bathroom are fitted with led mirrors and under floor heating). The property further benefits: secure gated allocated parking for TWO cars, gated intercom system with CCTV-monitoring grounds and car parks, ample visitors parking bays, TWO private balconies, bike & bin sheds, kitchen with integrated appliances, under floor heating and double glazing.

Flat 4, Uplands House, Four Ashes Road, Cryers Hill, Buckinghamshire,

Estate Agents ~ Lettings Agents ~ Valuers ~ Independent Mortgage Advisors