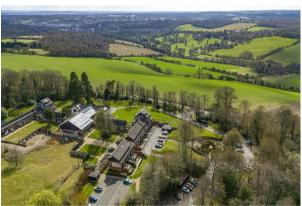

## £375,000 Leasehold

A stunning GROUND FLOOR two DOUBLE bedroom apartment with two private balconies and TWO allocated parking bays offered to the market in IMMACULATE CONDITION throughout. The property is located within an exclusive gated development with access to 18 acres of beautifully maintained private residents grounds situated in a quiet tucked away position on the edge of Great Kingshill and Hughenden Valley. The accommodation comprises: entrance lobby, guest cloakroom, large open plan lounge/kitchen/diner with breakfast bar, two DOUBLE bedrooms (both fitted with bespoke built in wardrobes) and family bathroom (both the guest cloakroom and bathroom are fitted with led mirrors and under floor heating). The property further benefits: secure gated allocated parking for TWO cars, gated intercom system with CCTV-monitoring grounds and car parks, ample visitors parking bays, TWO private balconies, bike & bin sheds, kitchen with integrated appliances, under floor heating and double glazing.

Flat 4, Uplands House, Four Ashes Road, Cryers Hill, Buckinghamshire,

Estate Agents ~ Lettings Agents ~ Valuers ~ Independent Mortgage Advisors