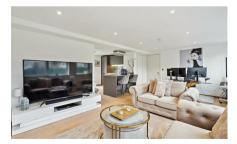

## £375,000 Leasehold

A stunning GROUND FLOOR two DOUBLE bedroom apartment with two private balconies and TWO allocated parking bays offered to the market in IMMACULATE CONDITION throughout. The property is located within an exclusive gated development with access to 18 acres of beautifully maintained private residents grounds situated in a quiet tucked away position on the edge of Great Kingshill and Hughenden Valley. The accommodation comprises: entrance lobby, guest cloakroom, large open plan lounge/kitchen/diner with breakfast bar, two DOUBLE bedrooms (both fitted with bespoke built in wardrobes) and family bathroom (both the guest cloakroom and bathroom are fitted with led mirrors and under floor heating). The property further benefits: secure gated allocated parking for TWO cars, gated intercom system with CCTV-monitoring grounds and car parks, ample visitors parking bays, TWO private balconies, bike & bin sheds, kitchen with integrated appliances, under floor heating and double glazing.

- SOUGHT AFTER GATED DEVELOPMENT
- ALLOCATED PARKING FOR TWO CARS
- GUEST CLOAKROOM

- QUIET & SECLUDED LOCATION
- AMPLE VISITORS PARKING AVAILABLE
- KITCHEN WITH INTEGRATED APPLIANCES
- BRIGHT & SPACIOUS LOUNGE/DINER
- BESPOKE FITTED WARDROBES
- ACCESS TO PRIVATE RESIDENTS GARDENS
  UNDER FLOOR HEATING