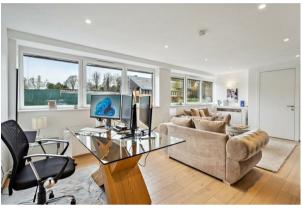

## £375,000 Leasehold

A stunning GROUND FLOOR two DOUBLE bedroom apartment with two private balconies and TWO allocated parking bays offered to the market in IMMACULATE CONDITION throughout. The property is located within an exclusive gated development with access to 18 acres of beautifully maintained private residents grounds situated in a quiet tucked away position on the edge of Great Kingshill and Hughenden Valley. The accommodation comprises: entrance lobby, guest cloakroom, large open plan lounge/kitchen/diner with breakfast bar, two DOUBLE bedrooms (both fitted with bespoke built in wardrobes) and family bathroom (both the guest cloakroom and bathroom are fitted with led mirrors and under floor heating). The property further benefits: secure gated allocated parking for TWO cars, gated intercom system with CCTV-monitoring grounds and car parks, ample visitors parking bays, TWO private balconies, bike & bin sheds, kitchen with integrated appliances, under floor heating and double glazing.

- SOUGHT AFTER GATED DEVELOPMENT
- ALLOCATED PARKING FOR TWO CARS
- GUEST CLOAKROOM

- QUIET & SECLUDED LOCATION
- AMPLE VISITORS PARKING AVAILABLE
- KITCHEN WITH INTEGRATED APPLIANCES
- BRIGHT & SPACIOUS LOUNGE/DINER
- BESPOKE FITTED WARDROBES
- ACCESS TO PRIVATE RESIDENTS GARDENS
  UNDER FLOOR HEATING