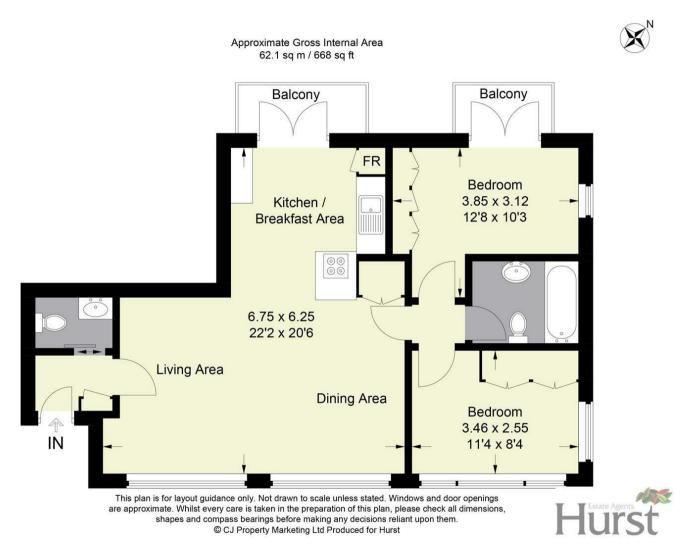

## £375,000 Leasehold

A stunning GROUND FLOOR two DOUBLE bedroom apartment with two private balconies and TWO allocated parking bays offered to the market in IMMACULATE CONDITION throughout. The property is located within an exclusive gated development with access to 18 acres of beautifully maintained private residents grounds situated in a quiet tucked away position on the edge of Great Kingshill and Hughenden Valley. The accommodation comprises: entrance lobby, guest cloakroom, large open plan lounge/kitchen/diner with breakfast bar, two DOUBLE bedrooms (both fitted with bespoke built in wardrobes) and family bathroom (both the guest cloakroom and bathroom are fitted with led mirrors and under floor heating). The property further benefits: secure gated allocated parking for TWO cars, gated intercom system with CCTV-monitoring grounds and car parks, ample visitors parking bays, TWO private balconies, bike & bin sheds, kitchen with integrated appliances, under floor heating and double glazing.

- SOUGHT AFTER GATED DEVELOPMENT
- ALLOCATED PARKING FOR TWO CARS
- GUEST CLOAKROOM

- QUIET & SECLUDED LOCATION
- AMPLE VISITORS PARKING AVAILABLE
- KITCHEN WITH INTEGRATED APPLIANCES
- BRIGHT & SPACIOUS LOUNGE/DINER
- BESPOKE FITTED WARDROBES
- ACCESS TO PRIVATE RESIDENTS GARDENS
  UNDER FLOOR HEATING