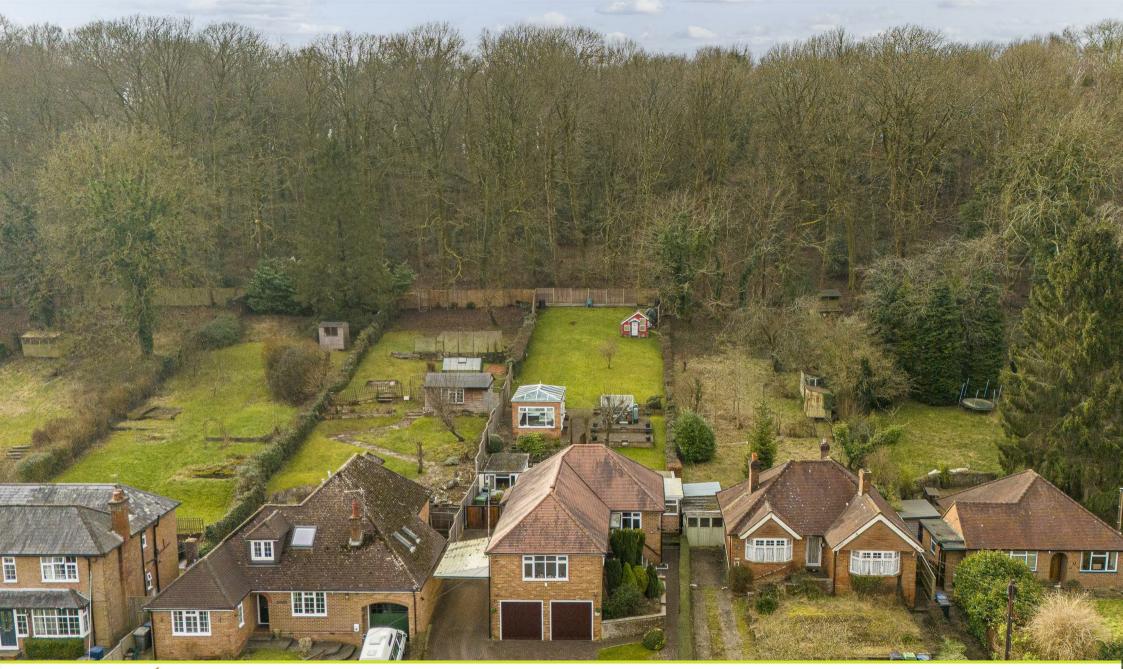

## 'Glenside' 15 Eastern Dene. Hazlemere, Bucks, HP15 7BT

An extended, four bedroom, family home that has been well cared for and improved upon over the years, offering extremely spacious and versatile accommodation throughout, improving the layout significantly. The property is located in one of the most sought after areas in the centre of the village, conveniently situated for schools, local shops and major bus routes, and railway, offering good access into London via High Wycombe and Great Missenden Stations as well as the underground/Met line at Amersham. The accommodation includes; spacious entrance hall, fitted kitchen/breakfast room with a large walk in storage cupboard and access to rear garden, huge sitting room, dining room with sliding doors opening into a conservatory, family bathroom, guest bedroom with en-suite shower room, two further double bedrooms to the ground floor and a further bedroom upstairs that comes with a guest cloakroom of of it. The property also benefits from; gas central heating, double glazing, ample driveway parking with a massive double garage, a tiered rear garden than backs woodland and provides a spacious patio area that is partially covered, workshop/shed and a summer house that houses a hot tub. This really is a spacious property that with the garage and outbuilding provides over 2,150 sq ft of accommodation and would make an ideal family home. The owners have found a property they are interested in

that comes with a complete chain above.

- HUGE DOUBLE GARAGE & AMPLE DRIVEWAY PARKING TWO BATHROOMS AND GUEST CLOAKROOM
- SUMMER HOUSE AND WORKSHOPS IN REAR GARDEN
  - SPACIOUS DOUBLE ASPECT SITTING ROOM
    - THREE RECEPTION ROOMS
  - CARPORT TO THE SIDE OF THE PROPERTY
  - LARGE AND TIERED REAR GARDEN BACKING WOODLAND
- FITTED KITCHEN WITH LARGE STORAGE CUPBOARD
  - COMPLETE CHAIN ABOVE IN PLACE