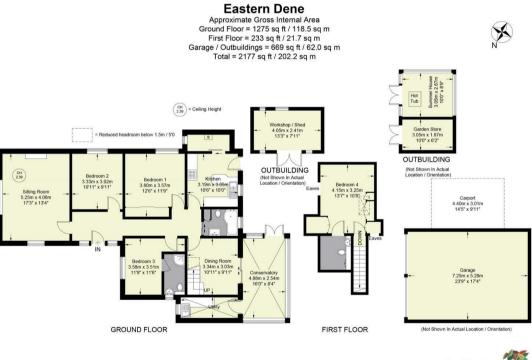

## www.hursts.co.uk

Floor Plan produced for Hursts by Media Arcade ©. Illustration for identification purposes only. Window and door openings are approximate. Whilst every attempt is made to assure accuracy in the preparation of this plan, please check all dimensions, shapes and compass bearings before making any decisions reliant upon them.