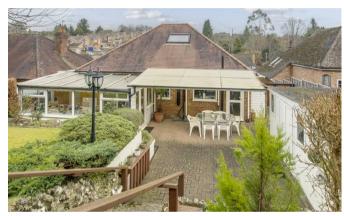

## 'Glenside' 15 Eastern Dene. Hazlemere, Bucks, HP15 7BT

An extended, four bedroom, family home that has been well cared for and improved upon over the years, offering extremely spacious and versatile accommodation throughout, improving the layout significantly. The property is located in one of the most sought after areas in the centre of the village, conveniently situated for schools, local shops and major bus routes, and railway, offering good access into London via High Wycombe and Great Missenden Stations as well as the underground/Met line at Amersham. The accommodation includes; spacious entrance hall, fitted kitchen/breakfast room with a large walk in storage cupboard and access to rear garden, huge sitting room, dining room with sliding doors opening into a conservatory, family bathroom, guest bedroom with en-suite shower room, two further double bedrooms to the ground floor and a further bedroom upstairs that comes with a guest cloakroom of of it. The property also benefits from; gas central heating, double glazing, ample driveway parking with a massive double garage, a tiered rear garden than backs woodland and provides a spacious patio area that is partially covered, workshop/shed and a summer house that houses a hot tub. This really is a spacious property that with the garage and outbuilding provides over 2,150 sq ft of accommodation and would make an ideal family home. The owners have found a property they are interested in