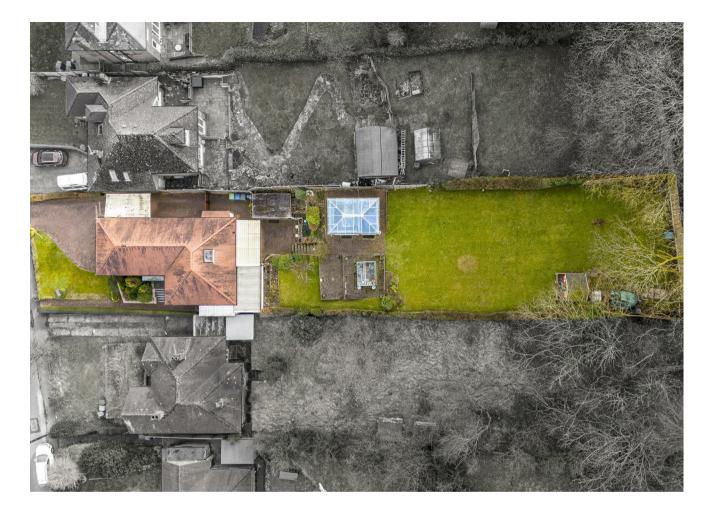

## 'Glenside' 15 Eastern Dene. Hazlemere, Bucks, HP15 7BT

An extended, four bedroom, family home that has been well cared for and improved upon over the years, offering extremely spacious and versatile accommodation throughout, improving the layout significantly. The property is located in one of the most sought after areas in the centre of the village, conveniently situated for schools, local shops and major bus routes, and railway, offering good access into London via High Wycombe and Great Missenden Stations as well as the underground/Met line at Amersham. The accommodation includes; spacious entrance hall, fitted kitchen/breakfast room with a large walk in storage cupboard and access to rear garden, huge sitting room, dining room with sliding doors opening into a conservatory, family bathroom, guest bedroom with en-suite shower room, two further double bedrooms to the ground floor and a further bedroom upstairs that comes with a guest cloakroom of of it. The property also benefits from; gas central heating, double glazing, ample driveway parking with a massive double garage, a tiered rear garden than backs woodland and provides a spacious patio area that is partially covered, workshop/shed and a summer house that houses a hot tub. This really is a spacious property that with the garage and outbuilding provides over 2,150 sq ft of accommodation and would make an ideal family home. The owners have found a property they are interested in

that comes with a complete chain above.

- HUGE DOUBLE GARAGE & AMPLE DRIVEWAY PARKING TWO BATHROOMS AND GUEST CLOAKROOM
- SUMMER HOUSE AND WORKSHOPS IN REAR GARDEN
  - SPACIOUS DOUBLE ASPECT SITTING ROOM
    - THREE RECEPTION ROOMS
  - CARPORT TO THE SIDE OF THE PROPERTY
  - LARGE AND TIERED REAR GARDEN BACKING WOODLAND
- FITTED KITCHEN WITH LARGE STORAGE CUPBOARD
  - COMPLETE CHAIN ABOVE IN PLACE