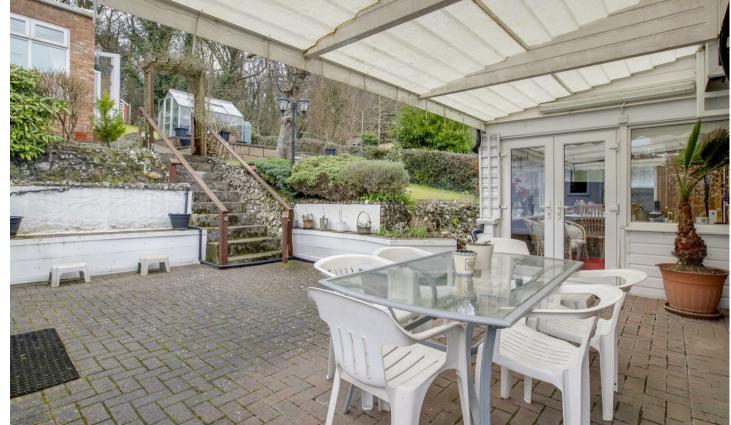

## 'Glenside' 15 Eastern Dene. Hazlemere, Bucks, HP15 7BT

An extended, four bedroom, family home that has been well cared for and improved upon over the years, offering extremely spacious and versatile accommodation throughout, improving the layout significantly. The property is located in one of the most sought after areas in the centre of the village, conveniently situated for schools, local shops and major bus routes, and railway, offering good access into London via High Wycombe and Great Missenden Stations as well as the underground/Met line at Amersham. The accommodation includes; spacious entrance hall, fitted kitchen/breakfast room with a large walk in storage cupboard and access to rear garden, huge sitting room, dining room with sliding doors opening into a conservatory, family bathroom, guest bedroom with en-suite shower room, two further double bedrooms to the ground floor and a further bedroom upstairs that comes with a guest cloakroom of of it. The property also benefits from; gas central heating, double glazing, ample driveway parking with a massive double garage, a tiered rear garden than backs woodland and provides a spacious patio area that is partially covered, workshop/shed and a summer house that houses a hot tub. This really is a spacious property that with the garage and outbuilding provides over 2,150 sq ft of accommodation and would make an ideal family home. The owners have found a property they are interested in

that comes with a complete chain above.

- HUGE DOUBLE GARAGE & AMPLE DRIVEWAY PARKING TWO BATHROOMS AND GUEST CLOAKROOM
- SUMMER HOUSE AND WORKSHOPS IN REAR GARDEN
  - SPACIOUS DOUBLE ASPECT SITTING ROOM
    - THREE RECEPTION ROOMS
  - CARPORT TO THE SIDE OF THE PROPERTY
  - LARGE AND TIERED REAR GARDEN BACKING WOODLAND
- FITTED KITCHEN WITH LARGE STORAGE CUPBOARD
  - COMPLETE CHAIN ABOVE IN PLACE