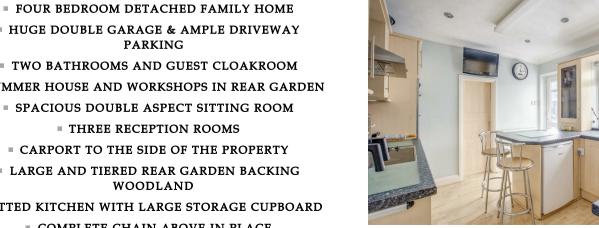

## 'Glenside' 15 Eastern Dene. Hazlemere, Bucks, HP15 7BT

An extended, four bedroom, family home that has been well cared for and improved upon over the years, offering extremely spacious and versatile accommodation throughout, improving the layout significantly. The property is located in one of the most sought after areas in the centre of the village, conveniently situated for schools, local shops and major bus routes, and railway, offering good access into London via High Wycombe and Great Missenden Stations as well as the underground/Met line at Amersham. The accommodation includes; spacious entrance hall, fitted kitchen/breakfast room with a large walk in storage cupboard and access to rear garden, huge sitting room, dining room with sliding doors opening into a conservatory, family bathroom, guest bedroom with en-suite shower room, two further double bedrooms to the ground floor and a further bedroom upstairs that comes with a guest cloakroom of of it. The property also benefits from; gas central heating, double glazing, ample driveway parking with a massive double garage, a tiered rear garden than backs woodland and provides a spacious patio area that is partially covered, workshop/shed and a summer house that houses a hot tub. This really is a spacious property that with the garage and outbuilding provides over 2,150 sq ft of accommodation and would make an ideal family home. The owners have found a property they are interested in

that comes with a complete chain above.

- HUGE DOUBLE GARAGE & AMPLE DRIVEWAY PARKING TWO BATHROOMS AND GUEST CLOAKROOM
- SUMMER HOUSE AND WORKSHOPS IN REAR GARDEN
  - SPACIOUS DOUBLE ASPECT SITTING ROOM
    - THREE RECEPTION ROOMS
  - CARPORT TO THE SIDE OF THE PROPERTY
  - LARGE AND TIERED REAR GARDEN BACKING WOODLAND
- FITTED KITCHEN WITH LARGE STORAGE CUPBOARD
  - COMPLETE CHAIN ABOVE IN PLACE