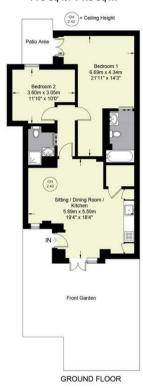

## **Four Ashes Road**

Approximate Gross Internal Area 770 sq ft / 71.5 sq m

Floor Plan produced for Hursts by Media Arcade ©.

Illustration for identification purposes only. Window and door openings are approximate. Whilst every attempt is made to assure accuracy in the preparation of this plan, please check all dimensions, shapes and compass bearings before making any decisions reliant upon them.