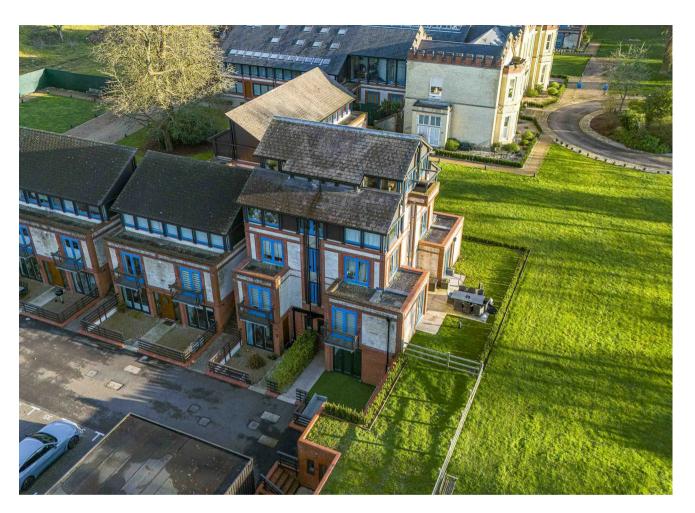

## Flat 15, Uplands House, Four Ashes Road, Cryers Hill, Buckinghamshire, HP15 6DY

A bright and spacious GROUND FLOOR two DOUBLE bedroom apartment with a PRIVATE GARDEN and TWO allocated parking bays offered to the market in IMMACULATE CONDITION throughout. The property is located within an exclusive gated development with access to 18 acres of beautifully maintained communal grounds situated in a quiet tucked away position on the edge of Great Kingshill and Hughenden Valley. The accommodation comprises: large open plan lounge/kitchen/diner, utility room, two DOUBLE bedrooms, master bedroom with en-suite bathroom and family bathroom (both wet rooms fitted with led mirrors and under floor heating). The property further benefits: secure gated allocated parking for TWO cars, gated intercom system with CCTV-monitoring grounds and car parks, ample visitors parking bays, private garden area, rear patio area (ideal for outside storage), bike shed, kitchen with integrated appliances, gas central heating and double glazing.

GROUND FLOOR
TWO ALLOCATED PARKING SPACES
EXCLUSIVE GRADE II LISTED GATED
DEVELOPMENT
PRIVATE GARDEN AREA
REAR PATIO AREA
STUNNING COMMUNAL GARDENS
TWO DOUBLE BEDROOMS
EN-SUITE BATHROOM
UTILITY ROOM
AMPLE VISITORS PARKING