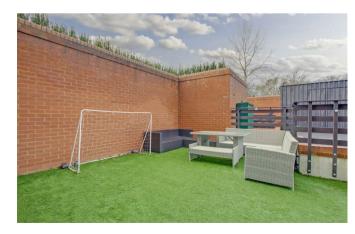

## Flat 15, Uplands House, Four Ashes Road, Cryers Hill, Buckinghamshire, HP15 6DY

A bright and spacious GROUND FLOOR two DOUBLE bedroom apartment with a PRIVATE GARDEN and TWO allocated parking bays offered to the market in IMMACULATE CONDITION throughout. The property is located within an exclusive gated development with access to 18 acres of beautifully maintained communal grounds situated in a quiet tucked away position on the edge of Great Kingshill and Hughenden Valley. The accommodation comprises: large open plan lounge/kitchen/diner, utility room, two DOUBLE bedrooms, master bedroom with en-suite bathroom and family bathroom (both wet rooms fitted with led mirrors and under floor heating). The property further benefits: secure gated allocated parking for TWO cars, gated intercom system with CCTV-monitoring grounds and car parks, ample visitors parking bays, private garden area, rear patio area (ideal for outside storage), bike shed, kitchen with integrated appliances, gas central heating and double glazing.

GROUND FLOOR
TWO ALLOCATED PARKING SPACES
EXCLUSIVE GRADE II LISTED GATED
DEVELOPMENT
PRIVATE GARDEN AREA
REAR PATIO AREA
STUNNING COMMUNAL GARDENS
TWO DOUBLE BEDROOMS
EN-SUITE BATHROOM
UTILITY ROOM
AMPLE VISITORS PARKING