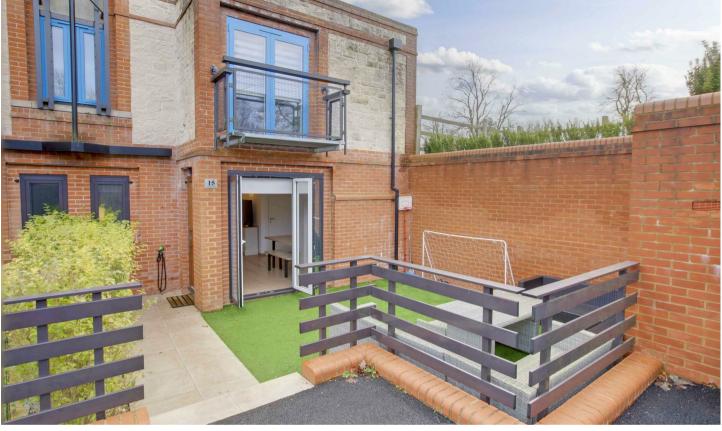

## Flat 15, Uplands House, Four Ashes Road, Cryers Hill, Buckinghamshire, HP15 6DY

A bright and spacious GROUND FLOOR two DOUBLE bedroom apartment with a PRIVATE GARDEN and TWO allocated parking bays offered to the market in IMMACULATE CONDITION throughout. The property is located within an exclusive gated development with access to 18 acres of beautifully maintained communal grounds situated in a quiet tucked away position on the edge of Great Kingshill and Hughenden Valley. The accommodation comprises: large open plan lounge/kitchen/diner, utility room, two DOUBLE bedrooms, master bedroom with en-suite bathroom and family bathroom (both wet rooms fitted with led mirrors and under floor heating). The property further benefits: secure gated allocated parking for TWO cars, gated intercom system with CCTV-monitoring grounds and car parks, ample visitors parking bays, private garden area, rear patio area (ideal for outside storage), bike shed, kitchen with integrated appliances, gas central heating and double glazing.

With its prime location, this property is perfect for those seeking a peaceful retreat while still being within easy reach of nearby amenities and transport links, including Cryers Hill Post Office just a short walk from the property and High Wycombe train station (which connects to London Marylebone in less than 30 minutes) situated only 2.5 miles from the property. Four Ashes is an area renowned for its natural beauty, surrounded by open fields and woodland providing far reaching countryside views.