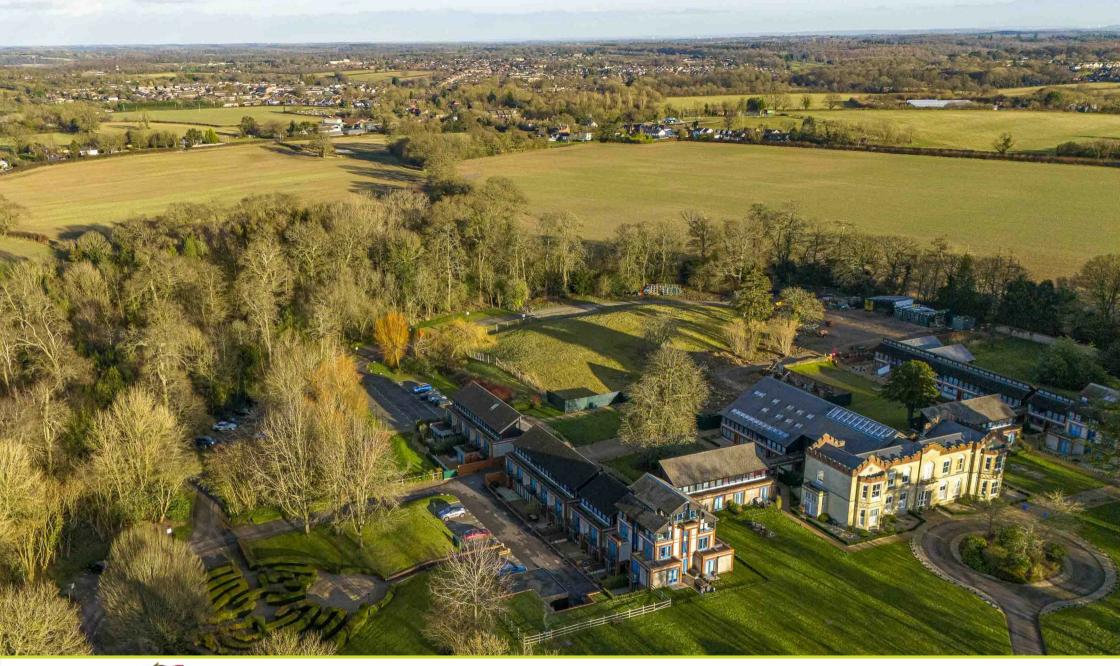

## Flat 15, Uplands House, Four Ashes Road, Cryers Hill, Buckinghamshire, HP15 6DY

A bright and spacious GROUND FLOOR two DOUBLE bedroom apartment with a PRIVATE GARDEN and TWO allocated parking bays offered to the market in IMMACULATE CONDITION throughout. The property is located within an exclusive gated development with access to 18 acres of beautifully maintained communal grounds situated in a quiet tucked away position on the edge of Great Kingshill and Hughenden Valley. The accommodation comprises: large open plan lounge/kitchen/diner, utility room, two DOUBLE bedrooms, master bedroom with en-suite bathroom and family bathroom (both wet rooms fitted with led mirrors and under floor heating). The property further benefits: secure gated allocated parking for TWO cars, gated intercom system with CCTV-monitoring grounds and car parks, ample visitors parking bays, private garden area, rear patio area (ideal for outside storage), bike shed, kitchen with integrated appliances, gas central heating and double glazing.

With its prime location, this property is perfect for those seeking a peaceful retreat while still being within easy reach of nearby amenities and transport links, including Cryers Hill Post Office just a short walk from the property and High Wycombe train station (which connects to London Marylebone in less than 30 minutes) situated only 2.5 miles from the property. Four Ashes is an area renowned for its natural beauty, surrounded by open fields and woodland providing far reaching countryside views.