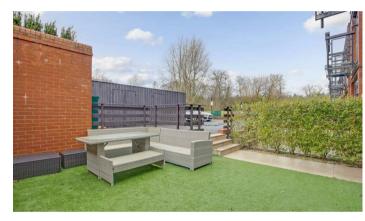

## Flat 15, Uplands House, Four Ashes Road, Cryers Hill, Buckinghamshire, HP15 6DY

A bright and spacious GROUND FLOOR two DOUBLE bedroom apartment with a PRIVATE GARDEN and TWO allocated parking bays offered to the market in IMMACULATE CONDITION throughout. The property is located within an exclusive gated development with access to 18 acres of beautifully maintained communal grounds situated in a quiet tucked away position on the edge of Great Kingshill and Hughenden Valley. The accommodation comprises: large open plan lounge/kitchen/diner, utility room, two DOUBLE bedrooms, master bedroom with en-suite bathroom and family bathroom (both wet rooms fitted with led mirrors and under floor heating). The property further benefits: secure gated allocated parking for TWO cars, gated intercom system with CCTV-monitoring grounds and car parks, ample visitors parking bays, private garden area, rear patio area (ideal for outside storage), bike shed, kitchen with integrated appliances, gas central heating and double glazing.